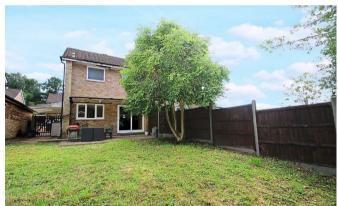

Outside the rear garden has an initial patio area with lawn and a mature border beyond. Enclosed and enjoying a good deal of privacy to the bottom of the garden. The property has a gravel drive to the front with parking for multiple cars.