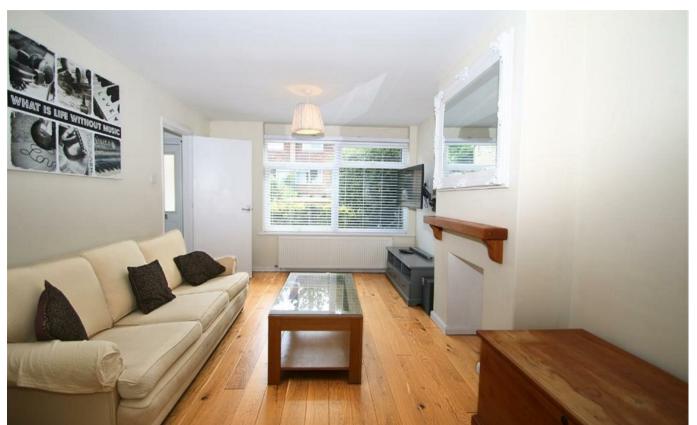

## brandons

In a popular position a short distance from Knaphill village this three-bedroom semi-detached family home with potential to extend (stpp).

This property features a light and airy double aspect living room, a re-fitted kitchen, wonderful enclosed rear garden, excellent internal decoration and modern bathroom. Upon entering you are greeted by a pleasant entrance hall where you will find doors to the main living area and kitchen and stairs to first floor. Initially upon entering you will also pick up on the clean crisp presentation which continues throughout the property with some recent internal decoration. The main living area is a light and well-proportioned room offering plenty of ground floor accommodation with a feature fireplace surround and sliding doors out to the patio. The re-fitted kitchen is fully equipped with a range of eye and base level storage units, work surface area, built in dishwasher, hob, oven and fridge/freezer. On the first floor are all the three bedrooms, the tradition two double bedrooms and a single and the newly installed family bathroom, fitted with a white suite including bath, shower above with screen, wc and vanity unit hand basin.