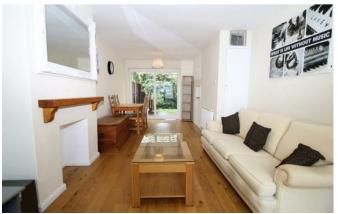

## brandons

In a popular position a short distance from Knaphill village this three-bedroom semi-detached family home with potential to extend (stpp).

This property features a light and airy double aspect living room, a re-fitted kitchen, wonderful enclosed rear garden, excellent internal decoration and modern bathroom. Upon entering you are greeted by a pleasant entrance hall where you will find doors to the main living area and kitchen and stairs to first floor. Initially upon entering you will also pick up on the clean crisp presentation which continues throughout the property with some recent internal decoration. The main living area is a light and well-proportioned room offering plenty of ground floor accommodation with a feature fireplace surround and sliding doors out to the patio. The re-fitted kitchen is fully equipped with a range of eye and base level storage units, work surface area, built in dishwasher, hob, oven and fridge/freezer. On the first floor are all the three bedrooms, the tradition two double bedrooms and a single and the newly installed family bathroom, fitted with a white suite including bath, shower above with screen, wc and vanity unit hand basin.