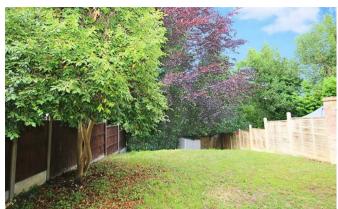

Outside the rear garden has an initial patio area with lawn and a mature border beyond. Enclosed and enjoying a good deal of privacy to the bottom of the garden. The property has a gravel drive to the front with parking for multiple cars.