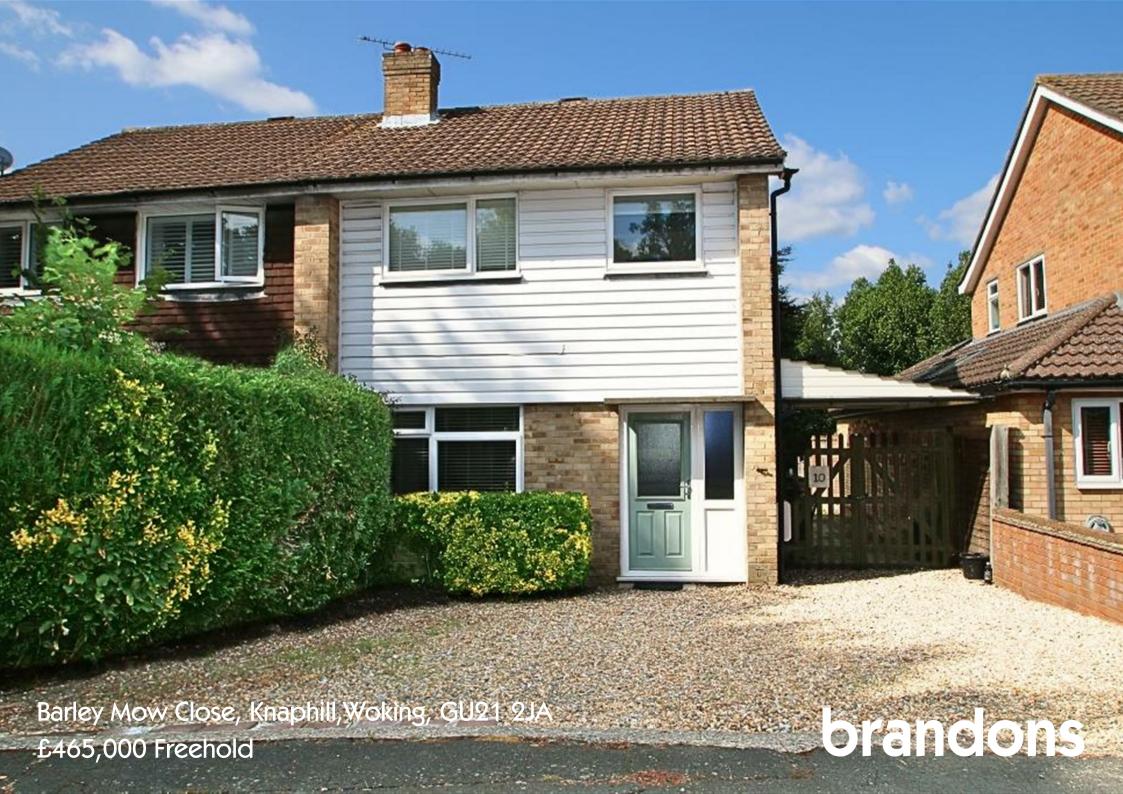

## brandons

In a popular position a short distance from Knaphill village this three-bedroom semi-detached family home with potential to extend (stpp).

This property features a light and airy double aspect living room, a re-fitted kitchen, wonderful enclosed rear garden, excellent internal decoration and modern bathroom. Upon entering you are greeted by a pleasant entrance hall where you will find doors to the main living area and kitchen and stairs to first floor. Initially upon entering you will also pick up on the clean crisp presentation which continues throughout the property with some recent internal decoration. The main living area is a light and well-proportioned room offering plenty of ground floor accommodation with a feature fireplace surround and sliding doors out to the patio. The re-fitted kitchen is fully equipped with a range of eye and base level storage units, work surface area, built in dishwasher, hob, oven and fridge/freezer. On the first floor are all the three bedrooms, the tradition two double bedrooms and a single and the newly installed family bathroom, fitted with a white suite including bath, shower above with screen, wc and vanity unit hand basin.