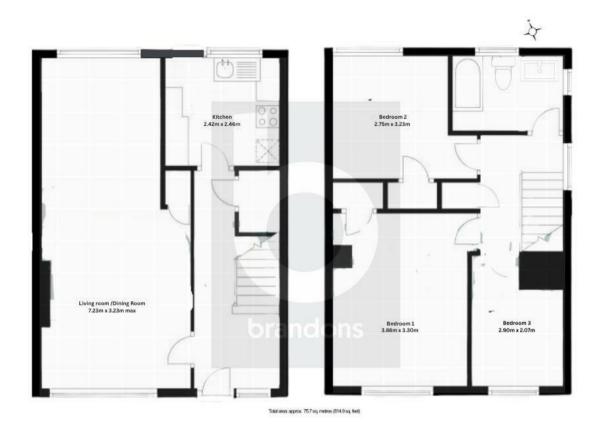

## brandons

In a popular position a short distance from Knaphill village this three-bedroom semi-detached family home with potential to extend (stpp).

This property features a light and airy double aspect living room, a re-fitted kitchen, wonderful enclosed rear garden, excellent internal decoration and modern bathroom. Upon entering you are greeted by a pleasant entrance hall where you will find doors to the main living area and kitchen and stairs to first floor. Initially upon entering you will also pick up on the clean crisp presentation which continues throughout the property with some recent internal decoration. The main living area is a light and well-proportioned room offering plenty of ground floor accommodation with a feature fireplace surround and sliding doors out to the patio. The re-fitted kitchen is fully equipped with a range of eye and base level storage units, work surface area, built in dishwasher, hob, oven and fridge/freezer. On the first floor are all the three bedrooms, the tradition two double bedrooms and a single and the newly installed family bathroom, fitted with a white suite including bath, shower above with screen, wc and vanity unit hand basin.