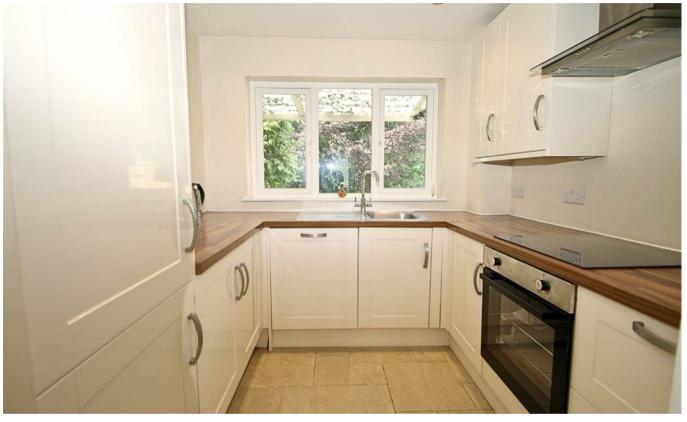

## brandons

In a popular position a short distance from Knaphill village this three-bedroom semi-detached family home with potential to extend (stpp).

This property features a light and airy double aspect living room, a re-fitted kitchen, wonderful enclosed rear garden, excellent internal decoration and modern bathroom. Upon entering you are greeted by a pleasant entrance hall where you will find doors to the main living area and kitchen and stairs to first floor. Initially upon entering you will also pick up on the clean crisp presentation which continues throughout the property with some recent internal decoration. The main living area is a light and well-proportioned room offering plenty of ground floor accommodation with a feature fireplace surround and sliding doors out to the patio. The re-fitted kitchen is fully equipped with a range of eye and base level storage units, work surface area, built in dishwasher, hob, oven and fridge/freezer. On the first floor are all the three bedrooms, the tradition two double bedrooms and a single and the newly installed family bathroom, fitted with a white suite including bath, shower above with screen, wc and vanity unit hand basin.