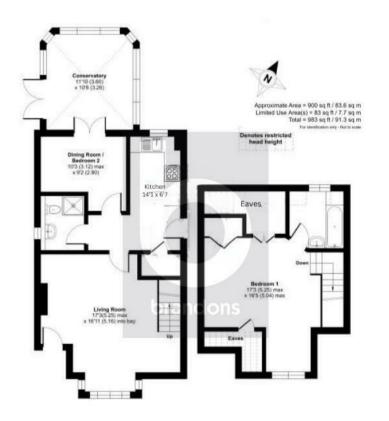

### brandons

\*\* Chain Free \*\* This light and airy two bedroom, two bathroom detached chaletstyle home is offered for sale with no onward chain.

Kings Gate is a prime village location, and this property provides a versatile layout with the benefits of a downstairs shower room and an upstairs en-suite bathroom. The large conservatory adds a wonderful benefit and opens out onto a low maintenance garden terrace. The fitted kitchen is equipped with a range of eye and base level storage units, work surface area, breakfast bar and built in hob and oven. Upstairs is an impressive principal bedroom which occupies the entire first floor. complete with built-in storage and a generous en-suite bathroom. Located within a sought after cul-de-sac close to village amenities which include several convenience shops on the high street and several supermarkets plus good road and bus links to Guildford and Woking, the M3 motorway is less than a 10-minute drive. The nearest Mainline stations are Woking or Brookwood each providing a direct link to London Waterloo (26 or 35 minutes approximately).