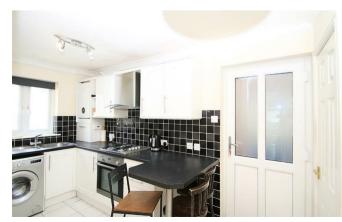

### brandons

\*\* Chain Free \*\* This light and airy two bedroom, two bathroom detached chaletstyle home is offered for sale with no onward chain.

Kings Gate is a prime village location, and this property provides a versatile layout with the benefits of a downstairs shower room and an upstairs en-suite bathroom. The large conservatory adds a wonderful benefit and opens out onto a low maintenance garden terrace. The fitted kitchen is equipped with a range of eye and base level storage units, work surface area, breakfast bar and built in hob and oven. Upstairs is an impressive principal bedroom which occupies the entire first floor. complete with built-in storage and a generous en-suite bathroom. Located within a sought after cul-de-sac close to village amenities which include several convenience shops on the high street and several supermarkets plus good road and bus links to Guildford and Woking, the M3 motorway is less than a 10-minute drive. The nearest Mainline stations are Woking or Brookwood each providing a direct link to London Waterloo (26 or 35 minutes approximately).