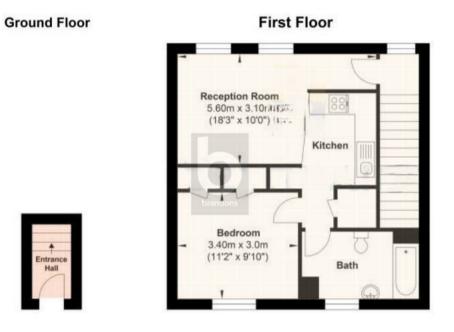

## brandons

This contemporary one-bedroom maisonette is located on the first floor and offers an open-plan kitchen / dining / living room. The individually designed kitchen features white modern kitchen units, integrated oven and hob plus space for free standing appliances, under cupboard lighting and wood effect flooring.

The double bedroom includes fitted wardrobes with shaker doors whilst the stylish bathroom comes with wall tiling, a vanity unit, mirrored cabinet, and a shower over the bath.

This immaculate one bedroom home benefits from allocated parking plus the provision of a shed store.

## brandons

Gross Internal Floor Area : 47.0 m2 ... 506 ft2