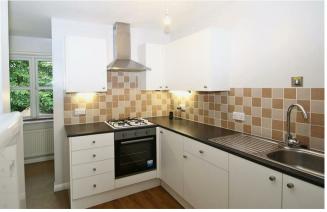

## brandons

This contemporary one-bedroom maisonette is located on the first floor and offers an open-plan kitchen / dining / living room. The individually designed kitchen features white modern kitchen units, integrated oven and hob plus space for free standing appliances, under cupboard lighting and wood effect flooring.