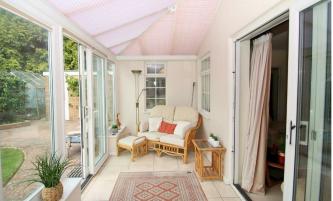

The generous size hallway provides access to a cloakroom, large under stairs storage cupboard and stairs to first floor landing. Doors leading through to the front aspect study/home office and kitchen with its comprehensive and stylish range of matching wall and base units, integrated oven and hob and space for free standing appliances and a side door that provides access to the driveway. The property has benefited from a double story rear extension creating a spacious dining room and conservatory with views across the garden and doors giving access. Double doors from the dining room also provide access out to the garden patio.