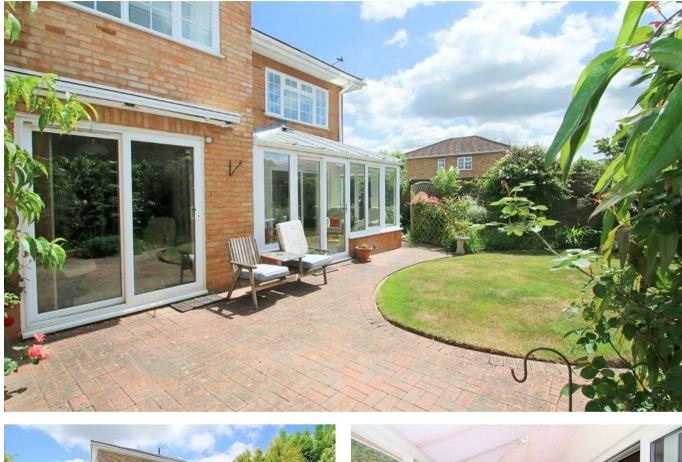

The generous size hallway provides access to a cloakroom, large under stairs storage cupboard and stairs to first floor landing. Doors leading through to the front aspect study/home office and kitchen with its comprehensive and stylish range of matching wall and base units, integrated oven and hob and space for free standing appliances and a side door that provides access to the driveway. The property has benefited from a double story rear extension creating a spacious dining room and conservatory with views across the garden and doors giving access. Double doors from the dining room also provide access out to the garden patio.

Outside the enclosed rear garden is laid to lawn, with a patio area for entertaining and relaxing. This particular property has a generous side plot and access from the garden into the garage. The front of the property offers driveway parking leading to an attached double length garage with power.