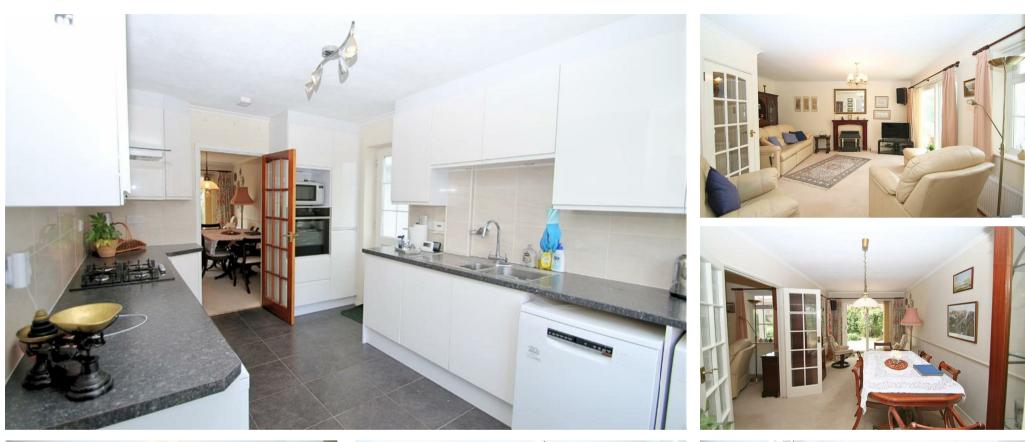

The generous size hallway provides access to a cloakroom, large under stairs storage cupboard and stairs to first floor landing. Doors leading through to the front aspect study/home office and kitchen with its comprehensive and stylish range of matching wall and base units, integrated oven and hob and space for free standing appliances and a side door that provides access to the driveway. The property has benefited from a double story rear extension creating a spacious dining room and conservatory with views across the garden and doors giving access. Double doors from the dining room also provide access out to the garden patio.