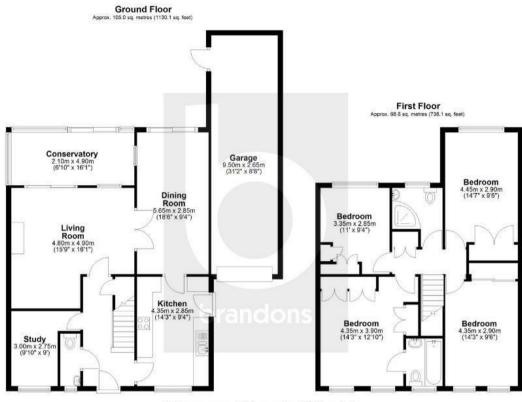

The generous size hallway provides access to a cloakroom, large under stairs storage cupboard and stairs to first floor landing. Doors leading through to the front aspect study/home office and kitchen with its comprehensive and stylish range of matching wall and base units, integrated oven and hob and space for free standing appliances and a side door that provides access to the driveway. The property has benefited from a double story rear extension creating a spacious dining room and conservatory with views across the garden and doors giving access. Double doors from the dining room also provide access out to the garden patio.

Heading upstairs, the property features four double bedrooms, a master bedroom with en-suite bathroom and built in wardrobes. The remaining double bedrooms also have built in storage space and all share access to a family bathroom comprising; enclosed shower cubicle, low level WC, pedestal hand basin and chrome towel rail.

Outside the enclosed rear garden is laid to lawn, with a patio area for entertaining and relaxing. This particular property has a generous side plot and access from the garden into the garage. The front of the property offers driveway parking leading to an attached double length garage with power.

## brandons

Total area: approx. 173.6 sq. metres (1868.3 sq. feet)

To arrange a viewing please contact brandons residential estate agents on 01483 798840 or email sales@brandonsmove.co.uk

brandons residential estate agents have not tested any apparatus, equipment, fixtures or services so cannot verify they are in working order or fit-for-purpose. The buyer is advised to obtain verification from their solicitor or surveyor.