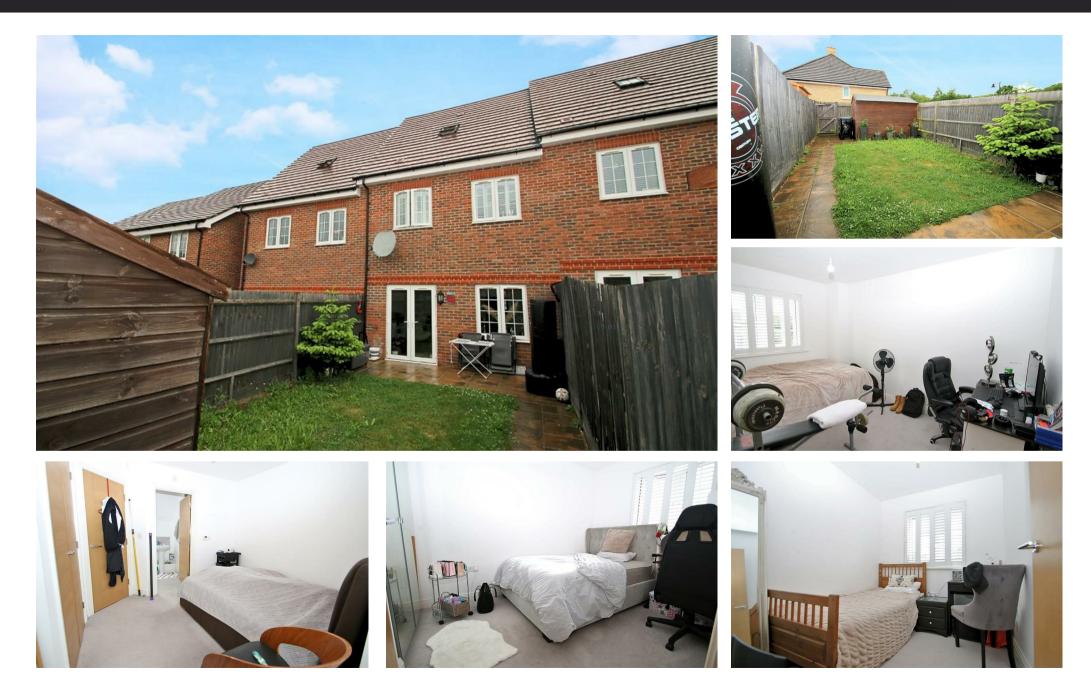

## brandons

\*\* No onward chain \*\* We are delighted to present to the market for sale this beautifully presented four-bedroom family home that boasts three allocated parking spaces. On the ground floor there is a front aspect kitchen fitted with a stylish range of base and eye level high gloss units with integrated double oven a gas hob and further integrated appliances. A rear aspect living/dining room with a useful storage cupboard and doors out to the garden. Plus, a downstairs cloakroom. This spacious terraced home that lies within walking distance of Brookwood Mainline Station offers accommodation that's arranged over three floors. The master bedroom with built- in wardrobe space and en-suite shower occupies the top level while the remaining three bedrooms are on the first floor along with a modern family bathroom.