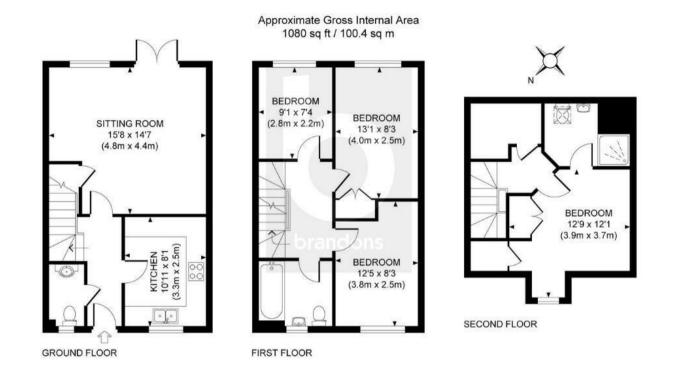

## brandons

\*\* No onward chain \*\* We are delighted to present to the market for sale this beautifully presented four-bedroom family home that boasts three allocated parking spaces. On the ground floor there is a front aspect kitchen fitted with a stylish range of base and eye level high gloss units with integrated double oven a gas hob and further integrated appliances. A rear aspect living/dining room with a useful storage cupboard and doors out to the garden. Plus, a downstairs cloakroom. This spacious terraced home that lies within walking distance of Brookwood Mainline Station offers accommodation that's arranged over three floors. The master bedroom with built- in wardrobe space and en-suite shower occupies the top level while the remaining three bedrooms are on the first floor along with a modern family bathroom.