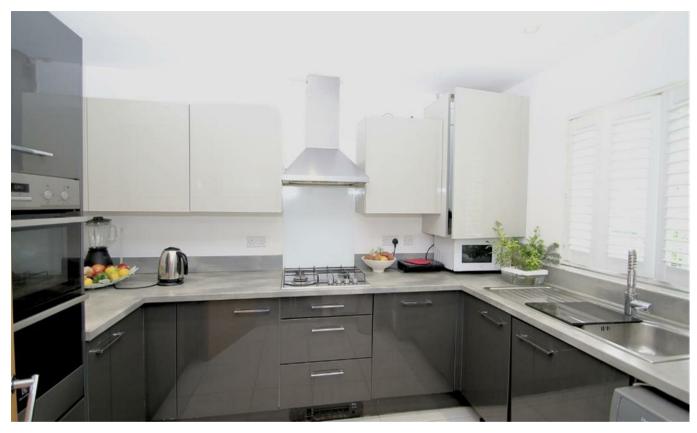

## brandons

\*\* No onward chain \*\* We are delighted to present to the market for sale this beautifully presented four-bedroom family home that boasts three allocated parking spaces. On the ground floor there is a front aspect kitchen fitted with a stylish range of base and eye level high gloss units with integrated double oven a gas hob and further integrated appliances. A rear aspect living/dining room with a useful storage cupboard and doors out to the garden. Plus, a downstairs cloakroom. This spacious terraced home that lies within walking distance of Brookwood Mainline Station offers accommodation that's arranged over three floors. The master bedroom with built- in wardrobe space and en-suite shower occupies the top level while the remaining three bedrooms are on the first floor along with a modern family bathroom.