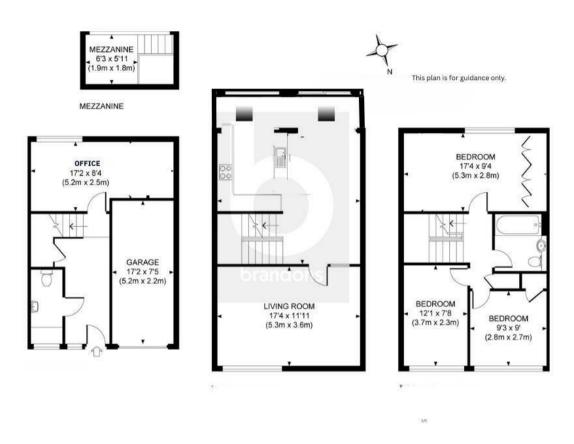

## brandons

Rarely available, this spacious extended terraced town house is situated within a quiet cul de sac that is a short walk from St. Johns village. The accommodation includes three wellproportioned bedrooms and family bathroom on the top floor, in addition there's a reception room on the mezzanine level that is currently utilised as an office, however could be used as a bedroom four, as this property benefits from a ground floor shower room. On the first floor there is a spacious front aspect lounge while to the rear of the property and serving as the main hub of the home, is the extended and good size kitchen/dining room. The kitchen has been fitted with a range of base and eye level units with space for appliances with views and access out to the rear. Outside there is a pleasant rear garden that provides perfect space for alfresco dining. This family home further benefits from driveway parking plus a garage. Viewings are highly recommended