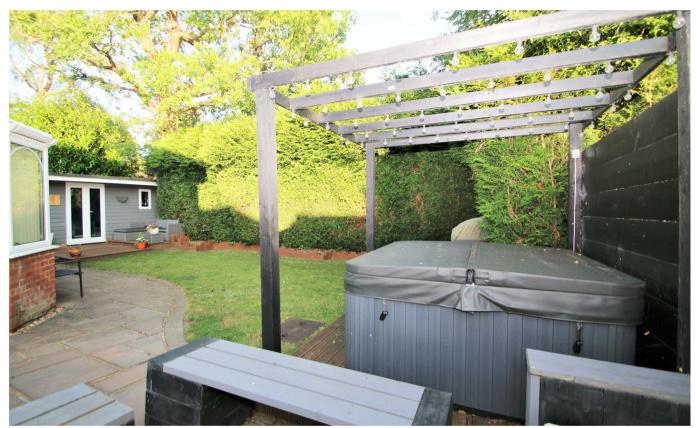

Outside the rear garden is laid to lawn with mature plants and shrub borders with feature raised decked area and a large timber garden room. To the front is a large drive providing parking for several cars.