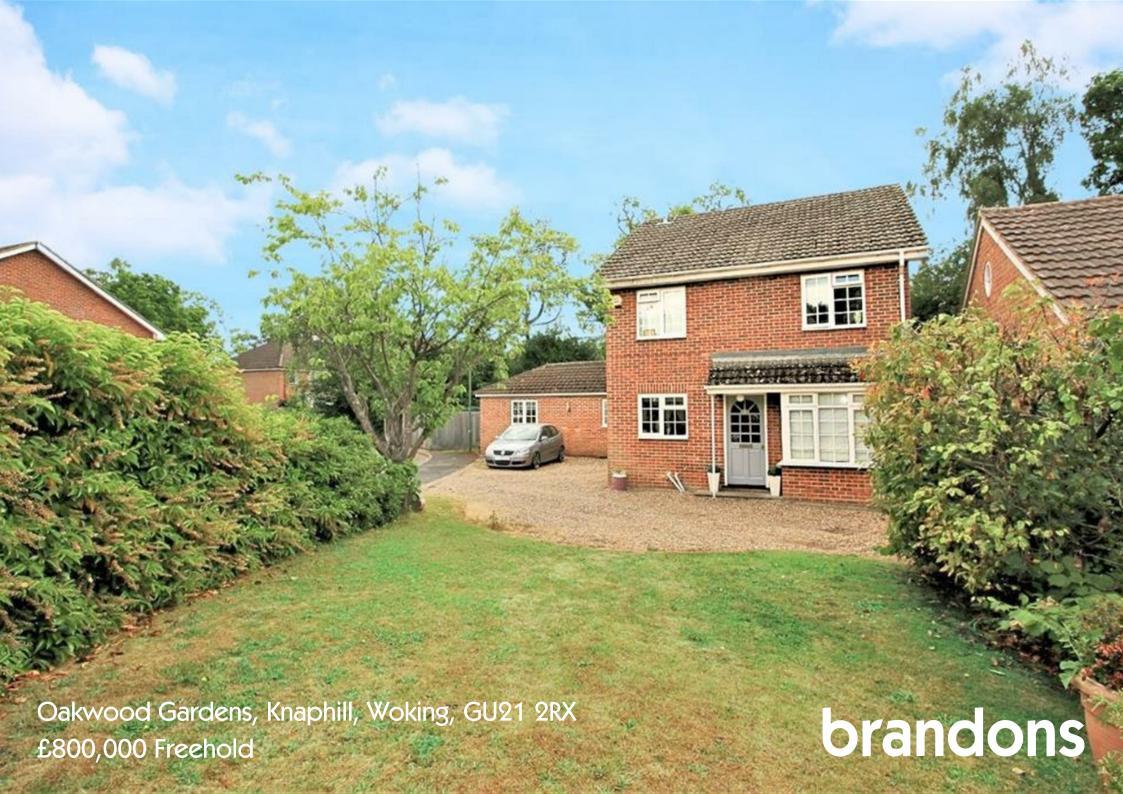

## brandons

A substantial family house with a self-contained annexe, configured with terrific reception accommodation and driveway parking for several cars. This property offers a magnificent opportunity for an incoming purchaser to extend the existing house subject to the usual consents. This bright and airy property comprises; the large living room is a light space with an elegant fireplace, there is a conservatory currently used as a dining room / family room a downstairs cloakroom and a modern kitchen with a range of wall and base level cupboards and drawers plus space for a range cooker.

Outside the rear garden is laid to lawn with mature plants and shrub borders with feature raised decked area and a large timber garden room. To the front is a large drive providing parking for several cars.