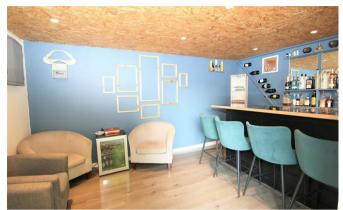

Outside the rear garden is laid to lawn with mature plants and shrub borders with feature raised decked area and a large timber garden room. To the front is a large drive providing parking for several cars.