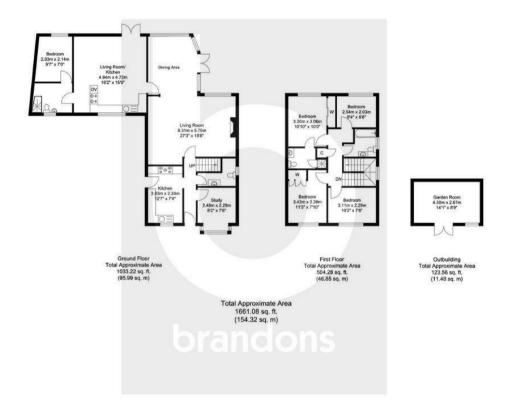

## brandons

A substantial family house with a self-contained annexe, configured with terrific reception accommodation and driveway parking for several cars. This property offers a magnificent opportunity for an incoming purchaser to extend the existing house subject to the usual consents. This bright and airy property comprises; the large living room is a light space with an elegant fireplace, there is a conservatory currently used as a dining room / family room a downstairs cloakroom and a modern kitchen with a range of wall and base level cupboards and drawers plus space for a range cooker.

Upstairs, are four bedrooms and the family bathroom. The master bedroom having an en- suite bathroom and fitted wardrobes. The remaining bedrooms are generously proportioned. The annexe has a double bedroom, kitchen with space for appliances and a lounge/dining room with door out to the rear, a stylish shower room with modern floor and wall tiles, enclosed shower cubicle, basin and w.c.

Outside the rear garden is laid to lawn with mature plants and shrub borders with feature raised decked area and a large timber garden room. To the front is a large drive providing parking for several cars.