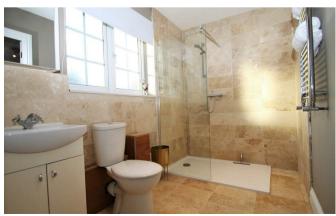

Upstairs, are four bedrooms and the family bathroom. The master bedroom having an en- suite bathroom and fitted wardrobes. The remaining bedrooms are generously proportioned. The annexe has a double bedroom, kitchen with space for appliances and a lounge/dining room with door out to the rear, a stylish shower room with modern floor and wall tiles, enclosed shower cubicle, basin and w.c.