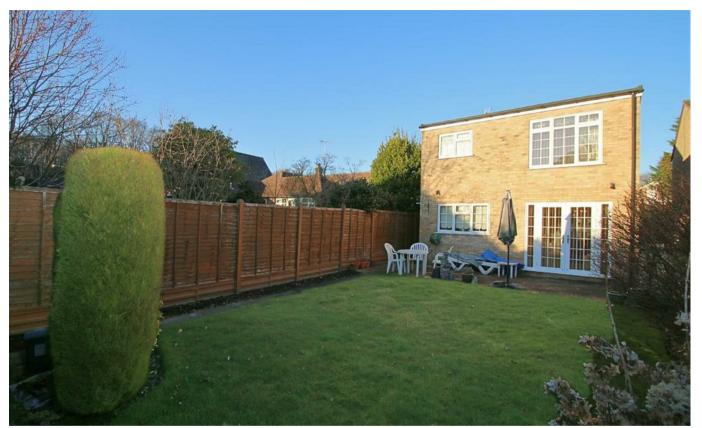

Outside the rear garden is laid to lawn with mature plants and shrub borders with a patio area and gate providing access to the driveway and garage.

Situated a few minutes' walk from a Sainsburys superstore and close to Knaphill village with a range of local shops for day-to-day needs, cafes, pubs and restaurants plus excellent public transport links into Woking town centre. Which has been the subject of massive improvement in recent years, and just a short drive away has something of a bustling and cosmopolitan feel to it with a wide and eclectic array of eateries and shops. In the town centre you will also find the New Victoria theatre and a multi-screen cinema along with further shopping opportunities. Easy commuter road links are provided Via the M3, A3, Brookwood station and Woking mainline station being aprx. 4miles away with frequent, direct trains to London Waterloo in 30 minutes aprx.