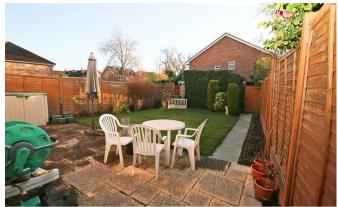

Outside the rear garden is laid to lawn with mature plants and shrub borders with a patio area and gate providing access to the driveway and garage.

Situated a few minutes' walk from a Sainsburys superstore and close to Knaphill village with a range of local shops for day-to-day needs, cafes, pubs and restaurants plus excellent public transport links into Woking town centre. Which has been the subject of massive improvement in recent years, and just a short drive away has something of a bustling and cosmopolitan feel to it with a wide and eclectic array of eateries and shops. In the town centre you will also find the New Victoria theatre and a multi-screen cinema along with further shopping opportunities. Easy commuter road links are provided Via the M3, A3, Brookwood station and Woking mainline station being aprx. 4miles away with frequent, direct trains to London Waterloo in 30 minutes aprx.