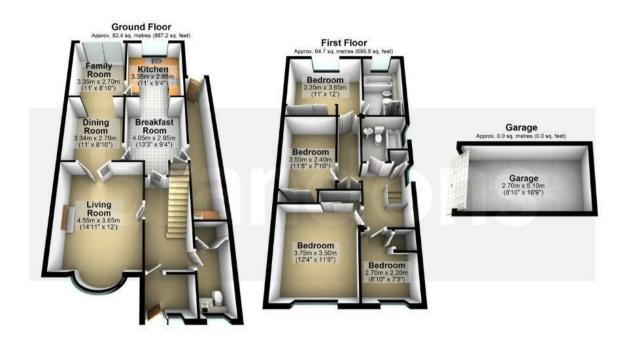

## brandons

\*\* No Onward Chain \*\*A substantial extended family house with terrific reception accommodation, driveway parking and garage. Offered to the market for the first time in 40 years this detached bay fronted Neo Georgian style property offers bright and airy accommodation throughout with a good size living room, dining room and family room plus a kitchen/breakfast room. The front aspect living room with its bay window is a light space with an elegant fireplace surround, the kitchen has a comprehensive range of wall and base level cupboards and drawers and integrated appliances. Further benefits include a utility space and a downstairs cloakroom. Upstairs, are four bedrooms and the family bathroom. The master bedroom having an en-suite bathroom and fitted wardrobes. The remaining bedrooms are generously proportioned with cupboard space.

Outside the rear garden is laid to lawn with mature plants and shrub borders with a patio area and gate providing access to the driveway and garage.

Situated a few minutes' walk from a Sainsburys superstore and close to Knaphill village with a range of local shops for day-to-day needs, cafes, pubs and restaurants plus excellent public transport links into Woking town centre. Which has been the subject of massive improvement in recent years, and just a short drive away has something of a bustling and cosmopolitan feel to it with a wide and eclectic array of eateries and shops. In the town centre you will also find the New Victoria theatre and a multi-screen cinema along with further shopping opportunities. Easy commuter road links are provided Via the M3, A3, Brookwood station and Woking mainline station being aprx. 4miles away with frequent, direct trains to London Waterloo in 30 minutes aprx.