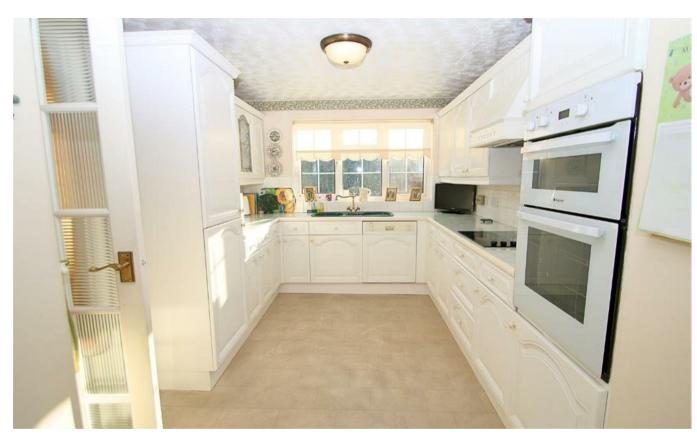

## brandons

\*\* No Onward Chain \*\*A substantial extended family house with terrific reception accommodation, driveway parking and garage. Offered to the market for the first time in 40 years this detached bay fronted Neo Georgian style property offers bright and airy accommodation throughout with a good size living room, dining room and family room plus a kitchen/breakfast room. The front aspect living room with its bay window is a light space with an elegant fireplace surround, the kitchen has a comprehensive range of wall and base level cupboards and drawers and integrated appliances. Further benefits include a utility space and a downstairs cloakroom. Upstairs, are four bedrooms and the family bathroom. The master bedroom having an en-suite bathroom and fitted wardrobes. The remaining bedrooms are generously proportioned with cupboard space.