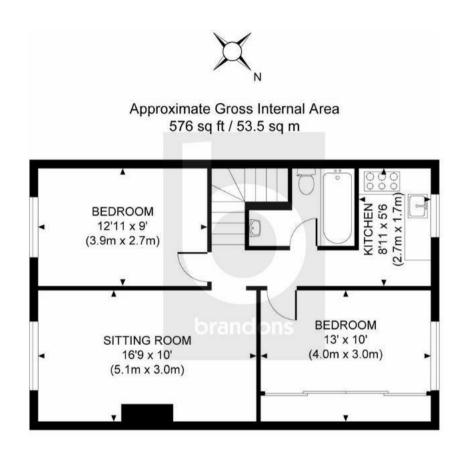

## brandons

A two double bedroom first floor maisonette that provides excellent living accommodation and two good size double bedrooms. This property benefits from a modern bathroom and fitted kitchen.

Further benefits include a generous loft space that offers potential for conversion subject to the usual consents, plus an enclosed outside courtyard space.

A viewing is recommended.

Property Information Lease Length: 165 years Ground Rent £100 PA. Council Tax Band - C