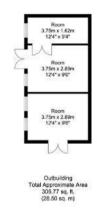

## brandons

\*\* No Chain \*\* A five-bedroom house with private enclosed gardens and annexe potential with a double garage which has an inspection pit for a car enthusiast. The property is thoughtfully laid out to include 2,400 sq.ft. of accommodation set over two floors and boasts a full width balcony, a three-room garden studio, plus driveway parking for multiply cars. It has been designed by the owners to create a perfect space for each member of the household to thrive. With character features including inglenook fireplace, exposed beams, brick and stonework and a garden room opening onto the sun terrace all creating a warm and inviting atmosphere throughout. The ground floor has three reception rooms, plus a kitchen/breakfast room, a downstairs washroom, and a cloakroom. There is also internal access into the garage, and a good size lobby. The kitchen/breakfast room has a comprehensive range of base and wall units with inbuilt appliances and access through to a covered boot room and garden.

There are two large garden areas; with views from the terrace, one has a raised brick border planted with shrubs and seasonal bulbs plus a store and is mainly laid to lawn with the second having established shrubs and pond with a feature surround and steps leading to the secluded garden studio.