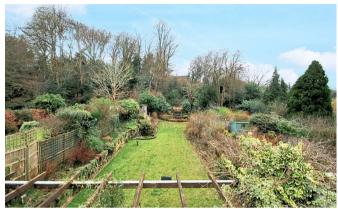

There are two large garden areas; with views from the terrace, one has a raised brick border planted with shrubs and seasonal bulbs plus a store and is mainly laid to lawn with the second having established shrubs and pond with a feature surround and steps leading to the secluded garden studio.