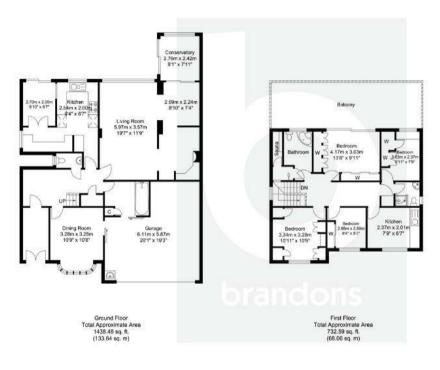

## brandons

\*\* No Chain \*\* A five-bedroom house with private enclosed gardens and annexe potential with a double garage which has an inspection pit for a car enthusiast. The property is thoughtfully laid out to include 2,400 sq.ft. of accommodation set over two floors and boasts a full width balcony, a three-room garden studio, plus driveway parking for multiply cars. It has been designed by the owners to create a perfect space for each member of the household to thrive. With character features including inglenook fireplace, exposed beams, brick and stonework and a garden room opening onto the sun terrace all creating a warm and inviting atmosphere throughout. The ground floor has three reception rooms, plus a kitchen/breakfast room, a downstairs washroom, and a cloakroom. There is also internal access into the garage, and a good size lobby. The kitchen/breakfast room has a comprehensive range of base and wall units with inbuilt appliances and access through to a covered boot room and garden.

On the first floor there are five double bedrooms, a huge family bathroom including a separate shower cubicle. And a second shower room which along with two of double bedrooms currently offers annexe facilities. The bedrooms include in-built storage and wardrobe space and the principal bedroom benefits from sliding doors out onto the balcony.

## brandons

Total Approximate Area 2477,85 sq. ft. (230.20 sq. m)

To arrange a viewing please contact brandons residential estate agents on 01483 798840 or email sales@brandonsmove.co.uk

brandons residential estate agents have not tested any apparatus, equipment, fixtures or services so cannot verify they are in working order or fit-for-purpose. The buyer is advised to obtain verification from their solicitor or surveyor.