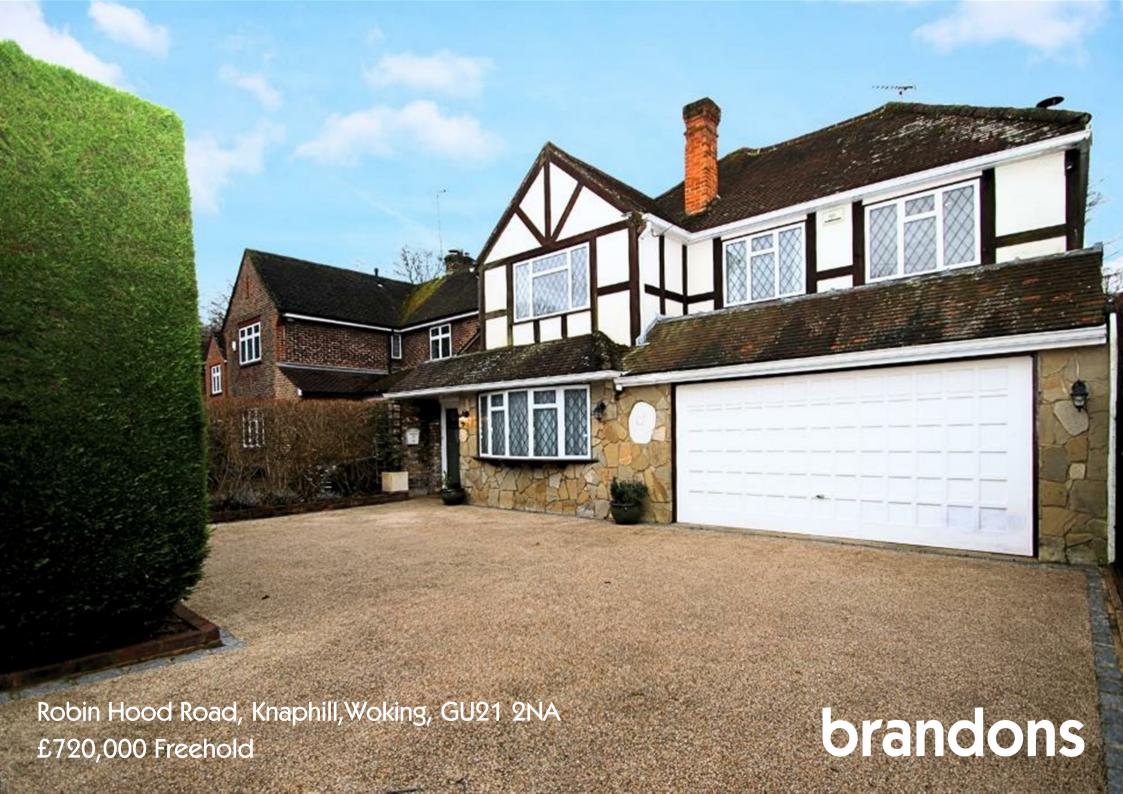

## brandons

\*\* No Chain \*\* A five-bedroom house with private enclosed gardens and annexe potential with a double garage which has an inspection pit for a car enthusiast. The property is thoughtfully laid out to include 2,400 sq.ft. of accommodation set over two floors and boasts a full width balcony, a three-room garden studio, plus driveway parking for multiply cars. It has been designed by the owners to create a perfect space for each member of the household to thrive. With character features including inglenook fireplace, exposed beams, brick and stonework and a garden room opening onto the sun terrace all creating a warm and inviting atmosphere throughout. The ground floor has three reception rooms, plus a kitchen/breakfast room, a downstairs washroom, and a cloakroom. There is also internal access into the garage, and a good size lobby. The kitchen/breakfast room has a comprehensive range of base and wall units with inbuilt appliances and access through to a covered boot room and garden.