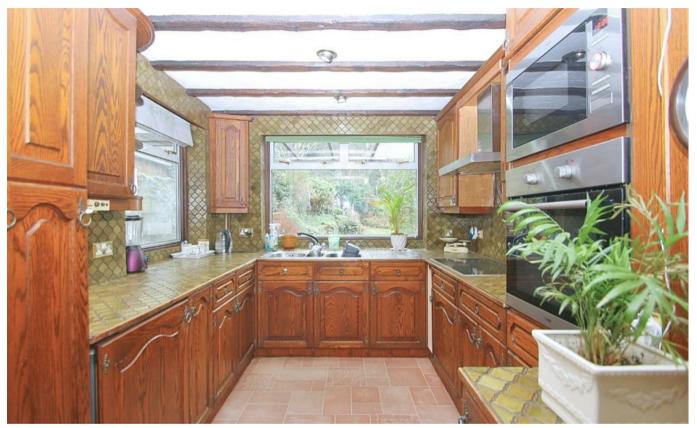

## brandons

\*\* No Chain \*\* A five-bedroom house with private enclosed gardens and annexe potential with a double garage which has an inspection pit for a car enthusiast. The property is thoughtfully laid out to include 2,400 sq.ft. of accommodation set over two floors and boasts a full width balcony, a three-room garden studio, plus driveway parking for multiply cars. It has been designed by the owners to create a perfect space for each member of the household to thrive. With character features including inglenook fireplace, exposed beams, brick and stonework and a garden room opening onto the sun terrace all creating a warm and inviting atmosphere throughout. The ground floor has three reception rooms, plus a kitchen/breakfast room, a downstairs washroom, and a cloakroom. There is also internal access into the garage, and a good size lobby. The kitchen/breakfast room has a comprehensive range of base and wall units with inbuilt appliances and access through to a covered boot room and garden.