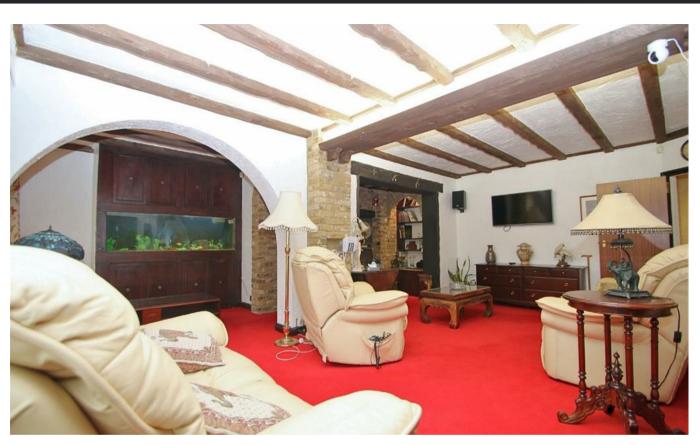

## brandons

\*\* No Chain \*\* A five-bedroom house with private enclosed gardens and annexe potential with a double garage which has an inspection pit for a car enthusiast. The property is thoughtfully laid out to include 2,400 sq.ft. of accommodation set over two floors and boasts a full width balcony, a three-room garden studio, plus driveway parking for multiply cars. It has been designed by the owners to create a perfect space for each member of the household to thrive. With character features including inglenook fireplace, exposed beams, brick and stonework and a garden room opening onto the sun terrace all creating a warm and inviting atmosphere throughout. The ground floor has three reception rooms, plus a kitchen/breakfast room, a downstairs washroom, and a cloakroom. There is also internal access into the garage, and a good size lobby. The kitchen/breakfast room has a comprehensive range of base and wall units with inbuilt appliances and access through to a covered boot room and garden.