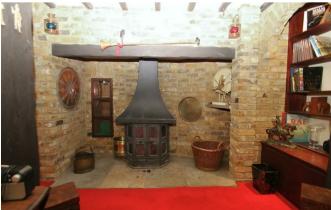

## brandons

\*\* No Chain \*\* A five-bedroom house with private enclosed gardens and annexe potential with a double garage which has an inspection pit for a car enthusiast. The property is thoughtfully laid out to include 2,400 sq.ft. of accommodation set over two floors and boasts a full width balcony, a three-room garden studio, plus driveway parking for multiply cars. It has been designed by the owners to create a perfect space for each member of the household to thrive. With character features including inglenook fireplace, exposed beams, brick and stonework and a garden room opening onto the sun terrace all creating a warm and inviting atmosphere throughout. The ground floor has three reception rooms, plus a kitchen/breakfast room, a downstairs washroom, and a cloakroom. There is also internal access into the garage, and a good size lobby. The kitchen/breakfast room has a comprehensive range of base and wall units with inbuilt appliances and access through to a covered boot room and garden.