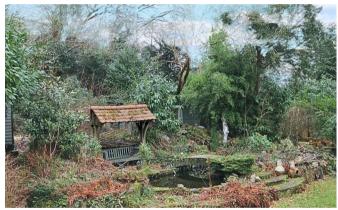

There are two large garden areas; with views from the terrace, one has a raised brick border planted with shrubs and seasonal bulbs plus a store and is mainly laid to lawn with the second having established shrubs and pond with a feature surround and steps leading to the secluded garden studio.