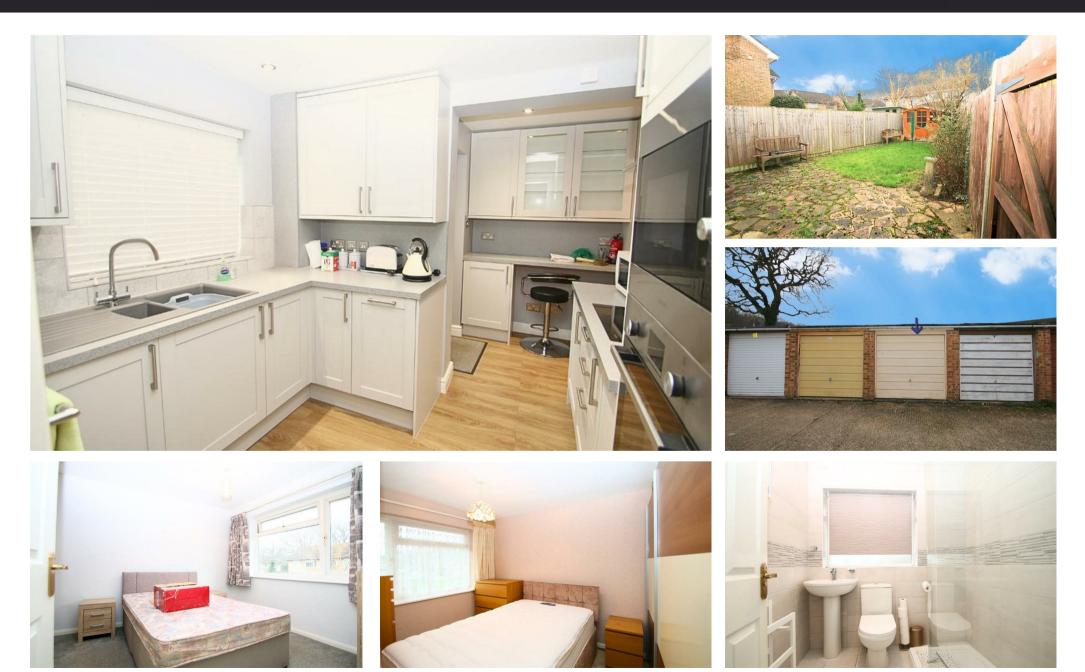

## brandons

Situated in one of Goldsworth Park's popular roads near to local amenities and the lake, this well presented three bedroom extended end of terrace home. The large living room benefits from double aspect views and access to the garden. The refitted Shaker style kitchen with its built in units, includes a breakfast bar and integrated appliances a thoughtful extended utility area that leads through into a separate dining room with its front aspect views.

Upstairs are three good size bedrooms, two double bedrooms and a single which can function as a bedroom or an office. All are serviced by the family bathroom with a white suite which has an enclosed power shower.

The property has a garage in a near-by block and a lawned front garden. With side access to the private enclosed rear garden which is mainly laid to lawn with a shrub boarder, patio area and shed.

This property is offered to the market chain free, in excellent condition and would make for a great family home.