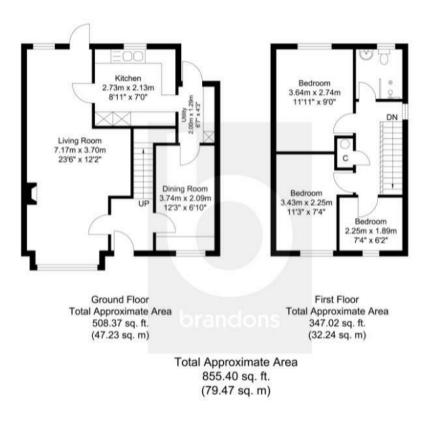

## brandons

Situated in one of Goldsworth Park's popular roads near to local amenities and the lake, this well presented three bedroom extended end of terrace home. The large living room benefits from double aspect views and access to the garden. The refitted Shaker style kitchen with its built in units, includes a breakfast bar and integrated appliances a thoughtful extended utility area that leads through into a separate dining room with its front aspect views.

Upstairs are three good size bedrooms, two double bedrooms and a single which can function as a bedroom or an office. All are serviced by the family bathroom with a white suite which has an enclosed power shower.

The property has a garage in a near-by block and a lawned front garden. With side access to the private enclosed rear garden which is mainly laid to lawn with a shrub boarder, patio area and shed.

This property is offered to the market chain free, in excellent condition and would make for a great family home.