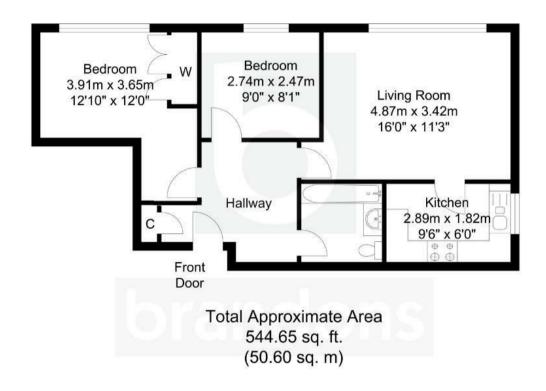

This excellent property benefits from stylish décor throughout and comprises a light and airy lounge with dining area and modern kitchen with integrated appliances including oven, hob, fridge-freezer and dishwasher plus space for a washing machine. The principle double bedroom has built-in wardrobe space and both double bedrooms are of generous size. Completing the accommodation is a neat bathroom with a white suite and shower over the bath.