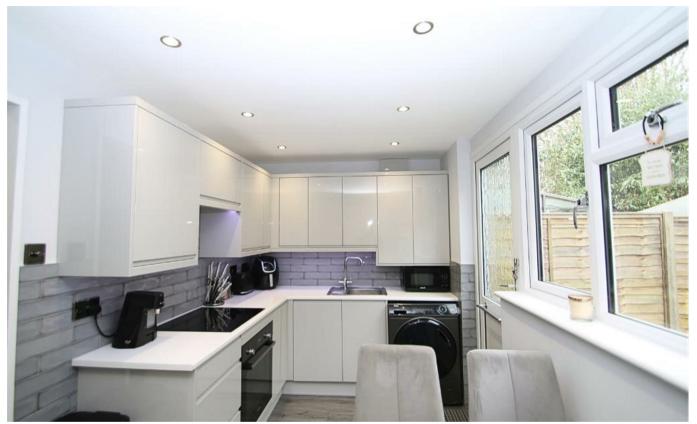

## brandons

\*\*Chain Free\*\* Moments from Knaphill village and impeccably refurbished this bright and airy threebedroom terrace home blends a sympathetic design scheme with contemporary finishing touches. The recent additions of a stylish modern kitchen with space for appliances and integrated oven and hob, sleek counter-tops and brick tiles, this kitchen is designed to offer every convenience. There's a good size living room with plenty of natural light from a large window. Access out into the rear garden, which is enclosed by panel fencing, benefits from a patio area and is mainly laid to lawn. Upstairs are three traditional bedrooms two doubles and a good size single plus the family bathroom with a newly added three-piece white bathroom suite with shower and a vanity unit. Having all been rewired and re-plumbed this is a first-class example of a family home ready for modern family living.