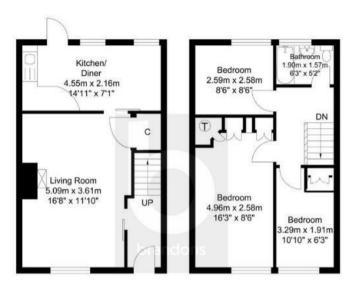

## brandons

Ground Floor Total Approximate Area 363.17 sq. ft. (33.74 sq. m)

First Floor Total Approximate Area 363.17 sq. ft. (33.74 sq. m)

Total Approximate Area 726.34 sq. ft. (67.48 sq. m)

To arrange a viewing please contact brandons residential estate agents on 01483 798840 or email sales@brandonsmove.co.uk