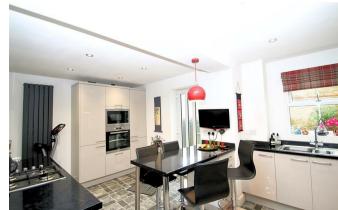

## brandons

An attractive semi-detached house occupying a corner location in this highly sought after spot within the village. The home consists of an entrance hall which provides access to a downstairs cloakroom with w.c and wash hand basin; a spacious front aspect living room leading through to the dining area with doors out onto the rear garden patio. The kitchen has been upgraded and extended and refitted with a stylish range of high gloss base and eye level units, built in appliances and a breakfast bar. The property is over two floors and all bedrooms are on the first floor. Upstairs, there are three well-proportioned bedrooms, two of which benefit from built-in wardrobe space while the master has an en suite shower room. The family bathroom has been fitted with white sanitary ware that includes a wash hand basin with vanity unit, w.c and bath with wall mounted shower.