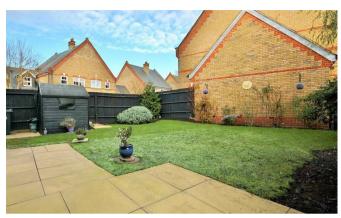

Outside to the front is driveway parking leading to the garage. The garden is enclosed by panel fencing and features a good size patio perfect for the summer bbq.

Knaphill has many good schools to choose from, a number of convenience shops on the high street and several supermarkets plus this property is situated on the Brookwood Manor close to the Sainsburys superstore and The Vine.