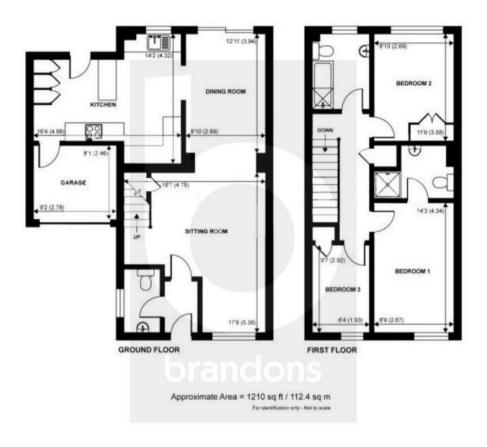

## brandons

An attractive semi-detached house occupying a corner location in this highly sought after spot within the village. The home consists of an entrance hall which provides access to a downstairs cloakroom with w.c and wash hand basin; a spacious front aspect living room leading through to the dining area with doors out onto the rear garden patio. The kitchen has been upgraded and extended and refitted with a stylish range of high gloss base and eye level units, built in appliances and a breakfast bar. The property is over two floors and all bedrooms are on the first floor. Upstairs, there are three well-proportioned bedrooms, two of which benefit from built-in wardrobe space while the master has an en suite shower room. The family bathroom has been fitted with white sanitary ware that includes a wash hand basin with vanity unit, w.c and bath with wall mounted shower.