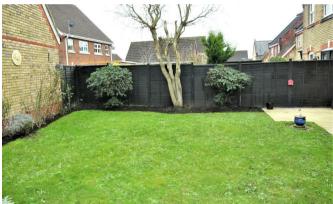

Outside to the front is driveway parking leading to the garage. The garden is enclosed by panel fencing and features a good size patio perfect for the summer bbq.

Knaphill has many good schools to choose from, a number of convenience shops on the high street and several supermarkets plus this property is situated on the Brookwood Manor close to the Sainsburys superstore and The Vine.