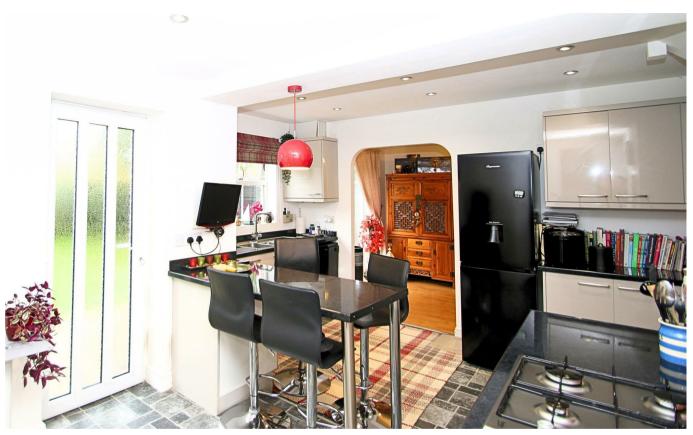

## brandons

An attractive semi-detached house occupying a corner location in this highly sought after spot within the village. The home consists of an entrance hall which provides access to a downstairs cloakroom with w.c and wash hand basin; a spacious front aspect living room leading through to the dining area with doors out onto the rear garden patio. The kitchen has been upgraded and extended and refitted with a stylish range of high gloss base and eye level units, built in appliances and a breakfast bar. The property is over two floors and all bedrooms are on the first floor. Upstairs, there are three well-proportioned bedrooms, two of which benefit from built-in wardrobe space while the master has an en suite shower room. The family bathroom has been fitted with white sanitary ware that includes a wash hand basin with vanity unit, w.c and bath with wall mounted shower.