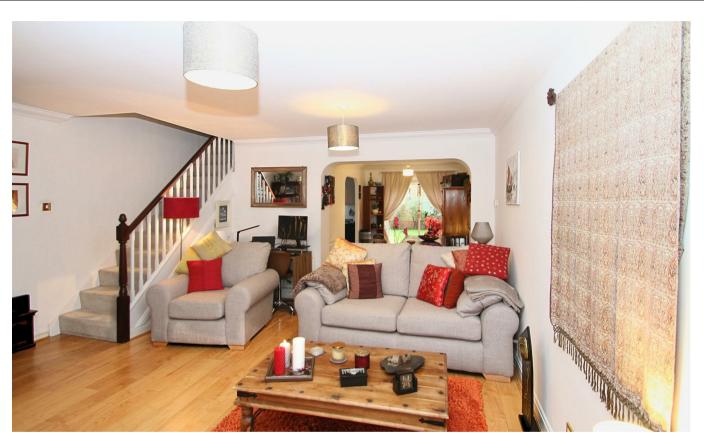

## brandons

An attractive semi-detached house occupying a corner location in this highly sought after spot within the village. The home consists of an entrance hall which provides access to a downstairs cloakroom with w.c and wash hand basin; a spacious front aspect living room leading through to the dining area with doors out onto the rear garden patio. The kitchen has been upgraded and extended and refitted with a stylish range of high gloss base and eye level units, built in appliances and a breakfast bar. The property is over two floors and all bedrooms are on the first floor. Upstairs, there are three well-proportioned bedrooms, two of which benefit from built-in wardrobe space while the master has an en suite shower room. The family bathroom has been fitted with white sanitary ware that includes a wash hand basin with vanity unit, w.c and bath with wall mounted shower.