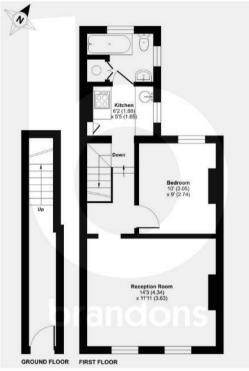

## brandons

Bisley, Woking, GU24 Approximate Area = 474 sq ft / 44 sq m

To arrange a viewing please contact brandons residential estate agents on 01483 798840 or email sales@brandonsmove.co.uk

brandons residential estate agents have not tested any apparatus, equipment, fixtures or services so cannot verify they are in working order or fit-for-purpose. The buyer is advised to obtain verification from their solicitor or surveyor.