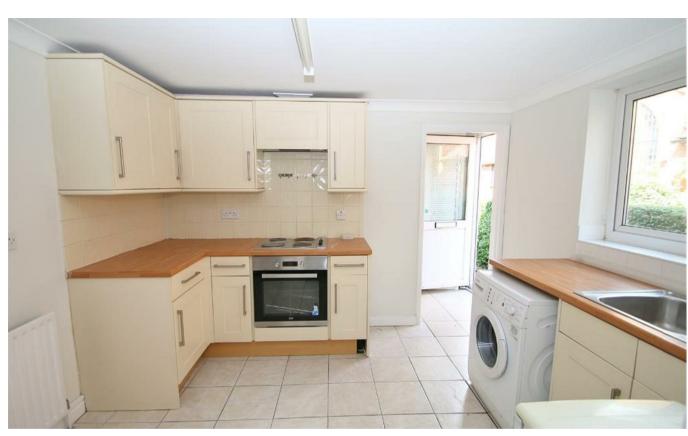

## brandons

\*\*\* No Chain \*\*\* This large period semidetached property arranged as two separate apartments over two floors provides generous accommodation. Both apartments comprise, a double bedroom, bathroom, kitchen and lounge. Each apartment benefits from their own water,gas,electricity and currently share the use of the enclosed rear garden. Situated within the all-important walking distance to a station with regular service to Waterloo. The property is offered to the market with no onward chain and provides a great opportunity either an as investment or with the potential to re-instate as a conventional character family home.