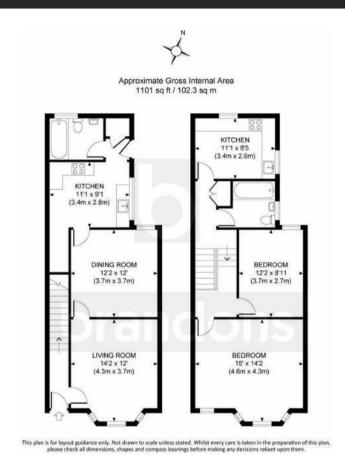

## brandons

\*\*\* No Chain \*\*\* This large period semidetached property arranged as two separate apartments over two floors provides generous accommodation. Both apartments comprise, a double bedroom, bathroom, kitchen and lounge. Each apartment benefits from their own water,gas,electricity and currently share the use of the enclosed rear garden. Situated within the all-important walking distance to a station with regular service to Waterloo. The property is offered to the market with no onward chain and provides a great opportunity either an as investment or with the potential to re-instate as a conventional character family home.