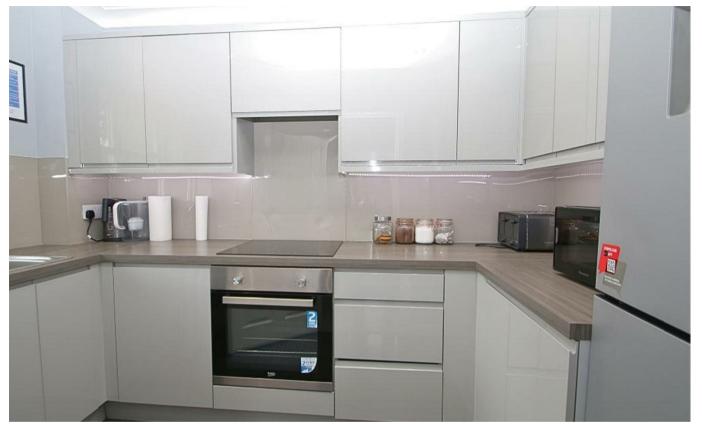

This excellent property benefits from stylish décor throughout and comprises a light and airy lounge with dining area and modern kitchen with integrated appliances including oven, hob, fridge-freezer and dishwasher plus space for a washing machine. The principle double bedroom has built-in wardrobe space and both double bedrooms are of generous size. Completing the accommodation is a neat bathroom with a white suite and shower over the bath.