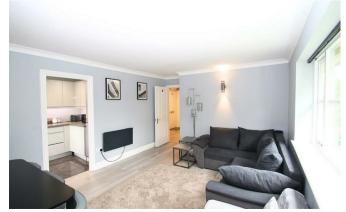

This excellent property benefits from stylish décor throughout and comprises a light and airy lounge with dining area and modern kitchen with integrated appliances including oven, hob, fridge-freezer and dishwasher plus space for a washing machine. The principle double bedroom has built-in wardrobe space and both double bedrooms are of generous size. Completing the accommodation is a neat bathroom with a white suite and shower over the bath.