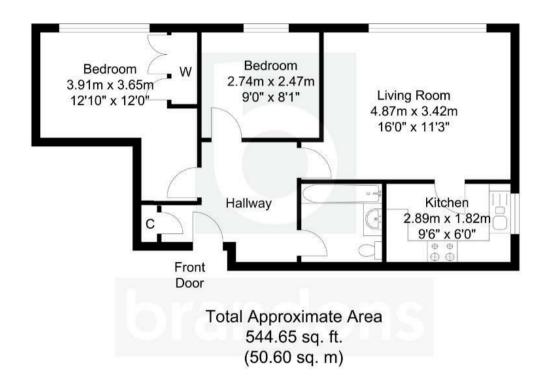

This excellent property benefits from stylish décor throughout and comprises a light and airy lounge with dining area and modern kitchen with integrated appliances including oven, hob, fridge-freezer and dishwasher plus space for a washing machine. The principle double bedroom has built-in wardrobe space and both double bedrooms are of generous size. Completing the accommodation is a neat bathroom with a white suite and shower over the bath.

Outside there is allocated parking spaces for two cars and views over the landscaped and maintained communal gardens.

Knaphill village has a range of shops, pubs and restaurants, including a Post Office. For more comprehensive shopping, Sainsbury's superstore is also close by. For commuting, Brookwood station provides a regular service direct to London Waterloo, Woking and Guildford. For those who enjoy the outdoors, there is Brookwood Country Park close by, ideal for dog walking or a family stroll.