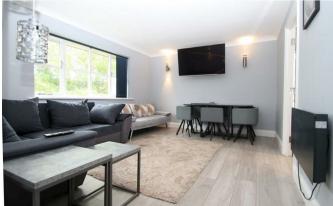

This excellent property benefits from stylish décor throughout and comprises a light and airy lounge with dining area and modern kitchen with integrated appliances including oven, hob, fridge-freezer and dishwasher plus space for a washing machine. The principle double bedroom has built-in wardrobe space and both double bedrooms are of generous size. Completing the accommodation is a neat bathroom with a white suite and shower over the bath.