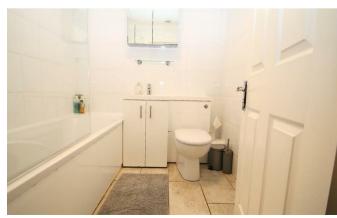

This excellent property benefits from stylish décor throughout and comprises a light and airy lounge with dining area and modern kitchen with integrated appliances including oven, hob, fridge-freezer and dishwasher plus space for a washing machine. The principle double bedroom has built-in wardrobe space and both double bedrooms are of generous size. Completing the accommodation is a neat bathroom with a white suite and shower over the bath.