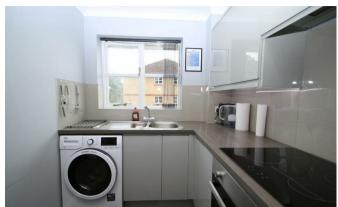

This excellent property benefits from stylish décor throughout and comprises a light and airy lounge with dining area and modern kitchen with integrated appliances including oven, hob, fridge-freezer and dishwasher plus space for a washing machine. The principle double bedroom has built-in wardrobe space and both double bedrooms are of generous size. Completing the accommodation is a neat bathroom with a white suite and shower over the bath.