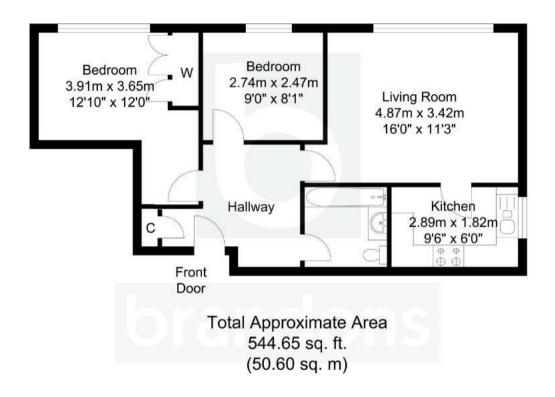

This excellent property benefits from stylish décor throughout and comprises a light and airy lounge with dining area and modern kitchen with integrated appliances including oven, hob, fridge-freezer and dishwasher plus space for a washing machine. The principle double bedroom has built-in wardrobe space and both double bedrooms are of generous size. Completing the accommodation is a neat bathroom with a white suite and shower over the bath.

Outside there is allocated parking spaces for two cars and views over the landscaped and maintained communal gardens.

Knaphill village has a range of shops, pubs and restaurants, including a Post Office. For more comprehensive shopping, Sainsbury's superstore is also close by. For commuting, Brookwood station provides a regular service direct to London Waterloo, Woking and Guildford. For those who enjoy the outdoors, there is Brookwood Country Park close by, ideal for dog walking or a family stroll.

Council Tax Band - D Lease - 96 years remaining Ground Rent - £223.97 PA Service Charge - £1026.00 PA