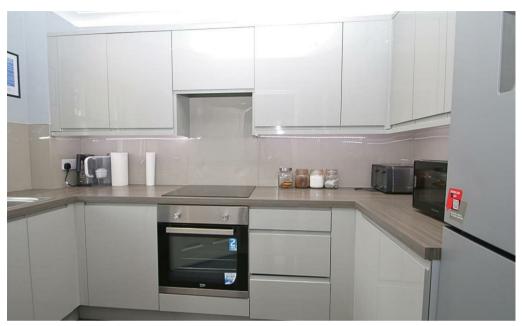

This excellent property benefits from stylish décor throughout and comprises a light and airy lounge with dining area and modern kitchen with integrated appliances including oven, hob, fridge-freezer and dishwasher plus space for a washing machine. The principle double bedroom has built-in wardrobe space and both double bedrooms are of generous size. Completing the accommodation is a neat bathroom with a white suite and shower over the bath.