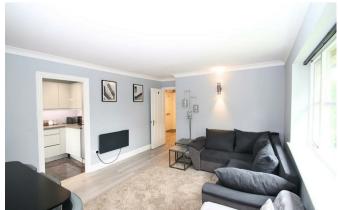

This excellent property benefits from stylish décor throughout and comprises a light and airy lounge with dining area and modern kitchen with integrated appliances including oven, hob, fridge-freezer and dishwasher plus space for a washing machine. The principle double bedroom has built-in wardrobe space and both double bedrooms are of generous size. Completing the accommodation is a neat bathroom with a white suite and shower over the bath.