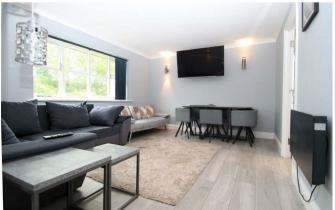

This excellent property benefits from stylish décor throughout and comprises a light and airy lounge with dining area and modern kitchen with integrated appliances including oven, hob, fridge-freezer and dishwasher plus space for a washing machine. The principle double bedroom has built-in wardrobe space and both double bedrooms are of generous size. Completing the accommodation is a neat bathroom with a white suite and shower over the bath.