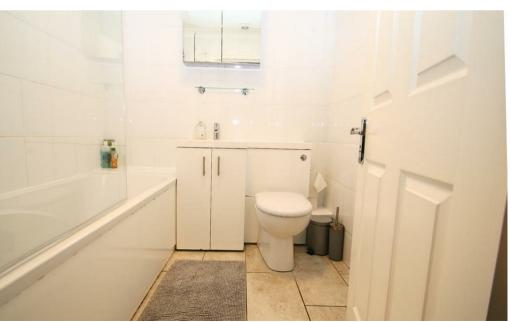

This excellent property benefits from stylish décor throughout and comprises a light and airy lounge with dining area and modern kitchen with integrated appliances including oven, hob, fridge-freezer and dishwasher plus space for a washing machine. The principle double bedroom has built-in wardrobe space and both double bedrooms are of generous size. Completing the accommodation is a neat bathroom with a white suite and shower over the bath.