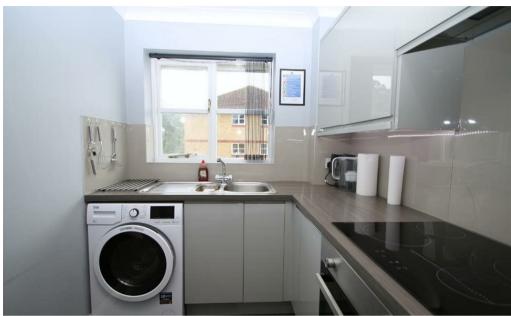

This excellent property benefits from stylish décor throughout and comprises a light and airy lounge with dining area and modern kitchen with integrated appliances including oven, hob, fridge-freezer and dishwasher plus space for a washing machine. The principle double bedroom has built-in wardrobe space and both double bedrooms are of generous size. Completing the accommodation is a neat bathroom with a white suite and shower over the bath.