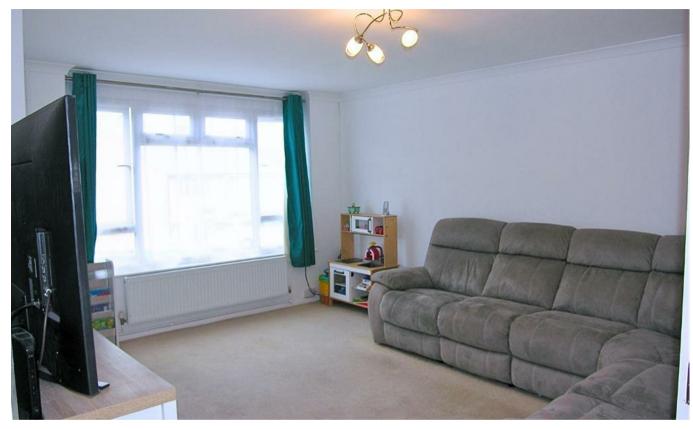

The property is approached via off road parking to the front door which opens into a welcoming hallway the lounge is to the front with a large picture window and plenty of space for relaxed seating. The natural light continues through to the dining area which enjoys an outlook over the rear garden and conservatory. The kitchen is fitted with a modern range of white gloss eye and base level units comprising an integrated oven and hob with extractor over along with space for the usual white goods. A door provides access to the garden. To the first-floor there are three bedrooms, two which are double-size and the third, a good-sized single, a family bathroom comprising a P shaped bath with shower over, glass shower screen and corner hand basin. Separately there is a low WC with window and both have stylish tiled surrounds. The loft space provides extra storage which has been fitted out with shelving.