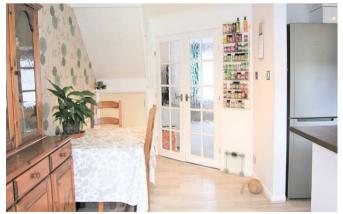

The property is approached via off road parking to the front door which opens into a welcoming hallway the lounge is to the front with a large picture window and plenty of space for relaxed seating. The natural light continues through to the dining area which enjoys an outlook over the rear garden and conservatory. The kitchen is fitted with a modern range of white gloss eye and base level units comprising an integrated oven and hob with extractor over along with space for the usual white goods. A door provides access to the garden. To the first-floor there are three bedrooms, two which are double-size and the third, a good-sized single, a family bathroom comprising a P shaped bath with shower over, glass shower screen and corner hand basin. Separately there is a low WC with window and both have stylish tiled surrounds. The loft space provides extra storage which has been fitted out with shelving.