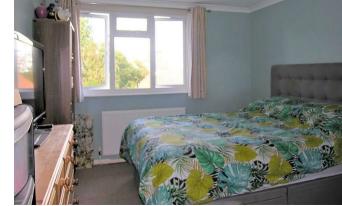

The property is approached via off road parking to the front door which opens into a welcoming hallway the lounge is to the front with a large picture window and plenty of space for relaxed seating. The natural light continues through to the dining area which enjoys an outlook over the rear garden and conservatory. The kitchen is fitted with a modern range of white gloss eye and base level units comprising an integrated oven and hob with extractor over along with space for the usual white goods. A door provides access to the garden. To the first-floor there are three bedrooms, two which are double-size and the third, a good-sized single, a family bathroom comprising a P shaped bath with shower over, glass shower screen and corner hand basin. Separately there is a low WC with window and both have stylish tiled surrounds. The loft space provides extra storage which has been fitted out with shelving.