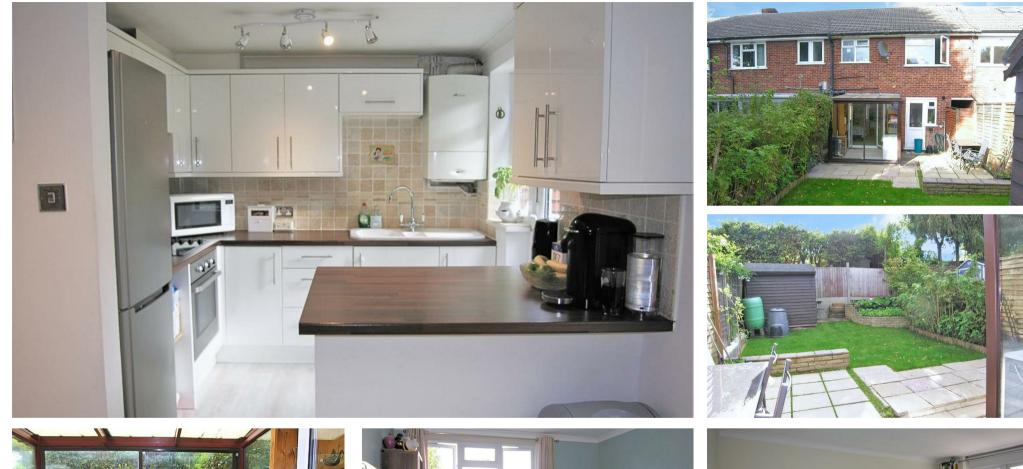

The property is approached via off road parking to the front door which opens into a welcoming hallway the lounge is to the front with a large picture window and plenty of space for relaxed seating. The natural light continues through to the dining area which enjoys an outlook over the rear garden and conservatory. The kitchen is fitted with a modern range of white gloss eye and base level units comprising an integrated oven and hob with extractor over along with space for the usual white goods. A door provides access to the garden. To the first-floor there are three bedrooms, two which are double-size and the third, a good-sized single, a family bathroom comprising a P shaped bath with shower over, glass shower screen and corner hand basin. Separately there is a low WC with window and both have stylish tiled surrounds. The loft space provides extra storage which has been fitted out with shelving.

Outside, the patio area provides an ideal space for outdoor entertaining with a brick-retained wall planter with a variety of shrubs. Boundaries are enclosed by a mixture of paneled fencing there is a timber shed and side access. Our vendors have created off street parking and the property also benefits from a garage with power, in a block close by.