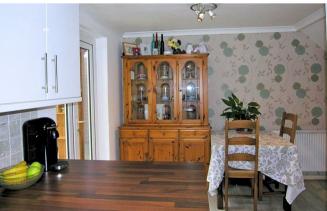

The property is approached via off road parking to the front door which opens into a welcoming hallway the lounge is to the front with a large picture window and plenty of space for relaxed seating. The natural light continues through to the dining area which enjoys an outlook over the rear garden and conservatory. The kitchen is fitted with a modern range of white gloss eye and base level units comprising an integrated oven and hob with extractor over along with space for the usual white goods. A door provides access to the garden. To the first-floor there are three bedrooms, two which are double-size and the third, a good-sized single, a family bathroom comprising a P shaped bath with shower over, glass shower screen and corner hand basin. Separately there is a low WC with window and both have stylish tiled surrounds. The loft space provides extra storage which has been fitted out with shelving.