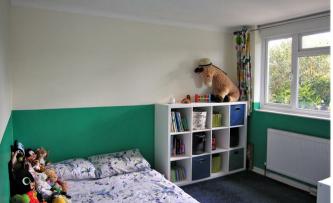

The property is approached via off road parking to the front door which opens into a welcoming hallway the lounge is to the front with a large picture window and plenty of space for relaxed seating. The natural light continues through to the dining area which enjoys an outlook over the rear garden and conservatory. The kitchen is fitted with a modern range of white gloss eye and base level units comprising an integrated oven and hob with extractor over along with space for the usual white goods. A door provides access to the garden. To the first-floor there are three bedrooms, two which are double-size and the third, a good-sized single, a family bathroom comprising a P shaped bath with shower over, glass shower screen and corner hand basin. Separately there is a low WC with window and both have stylish tiled surrounds. The loft space provides extra storage which has been fitted out with shelving.