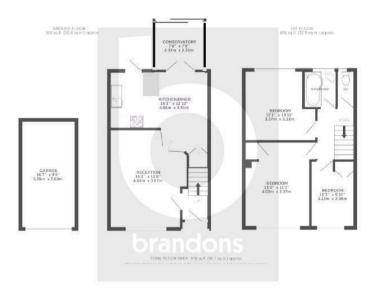

## brandons

A well presented three bedroom terrace house benefiting from a modern kitchen, refitted bathroom and a good-sized reception room a kitchen dining room and conservatory. The property features an attractive garden, a garage within a block and off-road parking.

The property is approached via off road parking to the front door which opens into a welcoming hallway the lounge is to the front with a large picture window and plenty of space for relaxed seating. The natural light continues through to the dining area which enjoys an outlook over the rear garden and conservatory. The kitchen is fitted with a modern range of white gloss eye and base level units comprising an integrated oven and hob with extractor over along with space for the usual white goods. A door provides access to the garden. To the first-floor there are three bedrooms, two which are double-size and the third, a good-sized single, a family bathroom comprising a P shaped bath with shower over, glass shower screen and corner hand basin. Separately there is a low WC with window and both have stylish tiled surrounds. The loft space provides extra storage which has been fitted out with shelving.