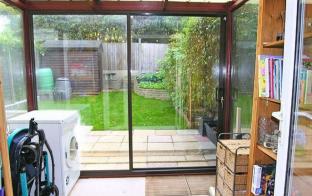

The property is approached via off road parking to the front door which opens into a welcoming hallway the lounge is to the front with a large picture window and plenty of space for relaxed seating. The natural light continues through to the dining area which enjoys an outlook over the rear garden and conservatory. The kitchen is fitted with a modern range of white gloss eye and base level units comprising an integrated oven and hob with extractor over along with space for the usual white goods. A door provides access to the garden. To the first-floor there are three bedrooms, two which are double-size and the third, a good-sized single, a family bathroom comprising a P shaped bath with shower over, glass shower screen and corner hand basin. Separately there is a low WC with window and both have stylish tiled surrounds. The loft space provides extra storage which has been fitted out with shelving.

Outside, the patio area provides an ideal space for outdoor entertaining with a brick-retained wall planter with a variety of shrubs. Boundaries are enclosed by a mixture of paneled fencing there is a timber shed and side access. Our vendors have created off street parking and the property also benefits from a garage with power, in a block close by.