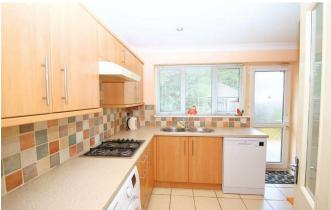

The spacious front aspect sitting room adjoins a separate dining room accessed via sliding internal doors, the large kitchen/breakfast room is fitted with a comprehensive range of base and eye level units with a built-in oven and hob with additional space for a washing machine, dishwasher, and fridge freezer and a kitchen door providing access out to the garden. Off the entrance porch is the benefit of a cloakroom.