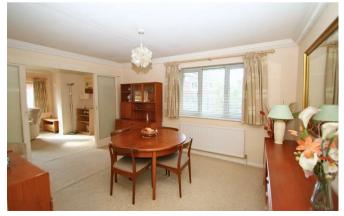

The spacious front aspect sitting room adjoins a separate dining room accessed via sliding internal doors, the large kitchen/breakfast room is fitted with a comprehensive range of base and eye level units with a built-in oven and hob with additional space for a washing machine, dishwasher, and fridge freezer and a kitchen door providing access out to the garden. Off the entrance porch is the benefit of a cloakroom.