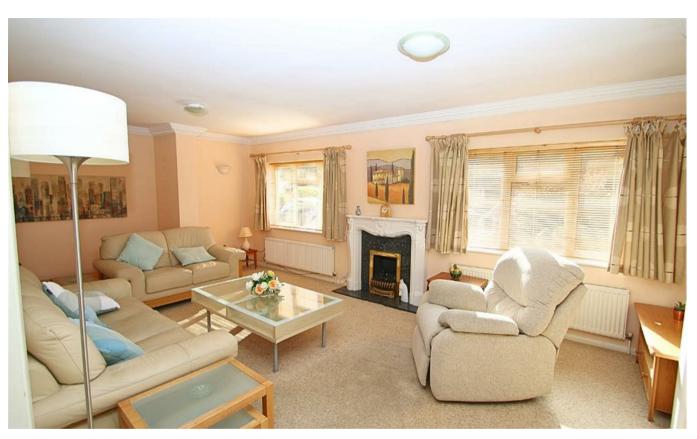

The spacious front aspect sitting room adjoins a separate dining room accessed via sliding internal doors, the large kitchen/breakfast room is fitted with a comprehensive range of base and eye level units with a built-in oven and hob with additional space for a washing machine, dishwasher, and fridge freezer and a kitchen door providing access out to the garden. Off the entrance porch is the benefit of a cloakroom.