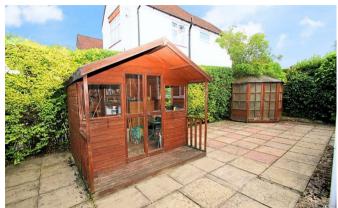

The garden area extends to the side and rear and has been paved to provide a pleasant low maintenance environment ideal for relaxing and entertaining. Potential for parking exists in this area by virtue of gated access out onto Victoria Road. The front provides more extensive parking which is accessed via a double gate.