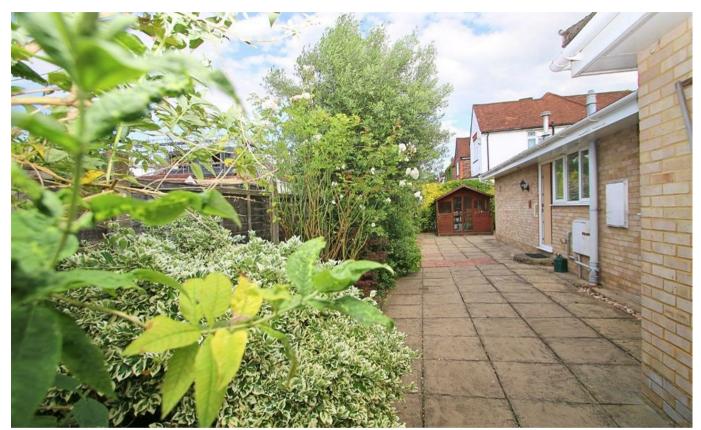

The garden area extends to the side and rear and has been paved to provide a pleasant low maintenance environment ideal for relaxing and entertaining. Potential for parking exists in this area by virtue of gated access out onto Victoria Road. The front provides more extensive parking which is accessed via a double gate.