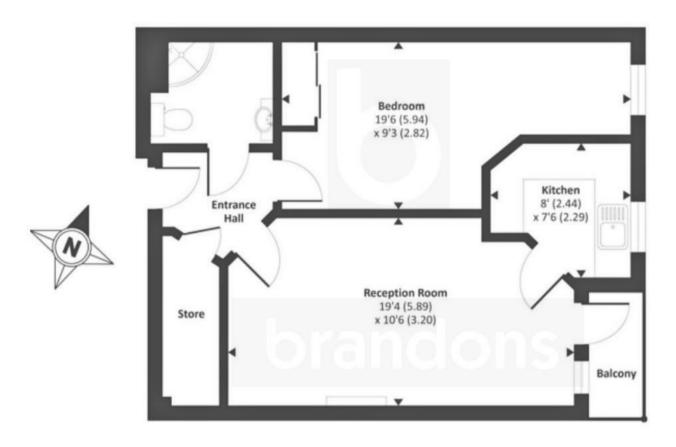

## brandons

Centrally located in the vibrant commuter town of Woking is this delightful first floor one bedroom retirement apartment favourably positioned within the development. Presented in excellent order both internally and in the communal areas with a host of activities available for residents and guests, this well managed development remains a firm favourite for those seeking retirement living in the area. The Lodge manager is on hand throughout the day to support the Owners and keep the development in perfect shape as well as arranging many regular events in the Owners' Lounge from coffee mornings to games afternoons. A Guest Suite is available for your friends and family to stay. In addition, you are entitled to use of the Guest Suites at all Churchill Retirement Living developments across the country. Prices are available from the Lodge Manager.