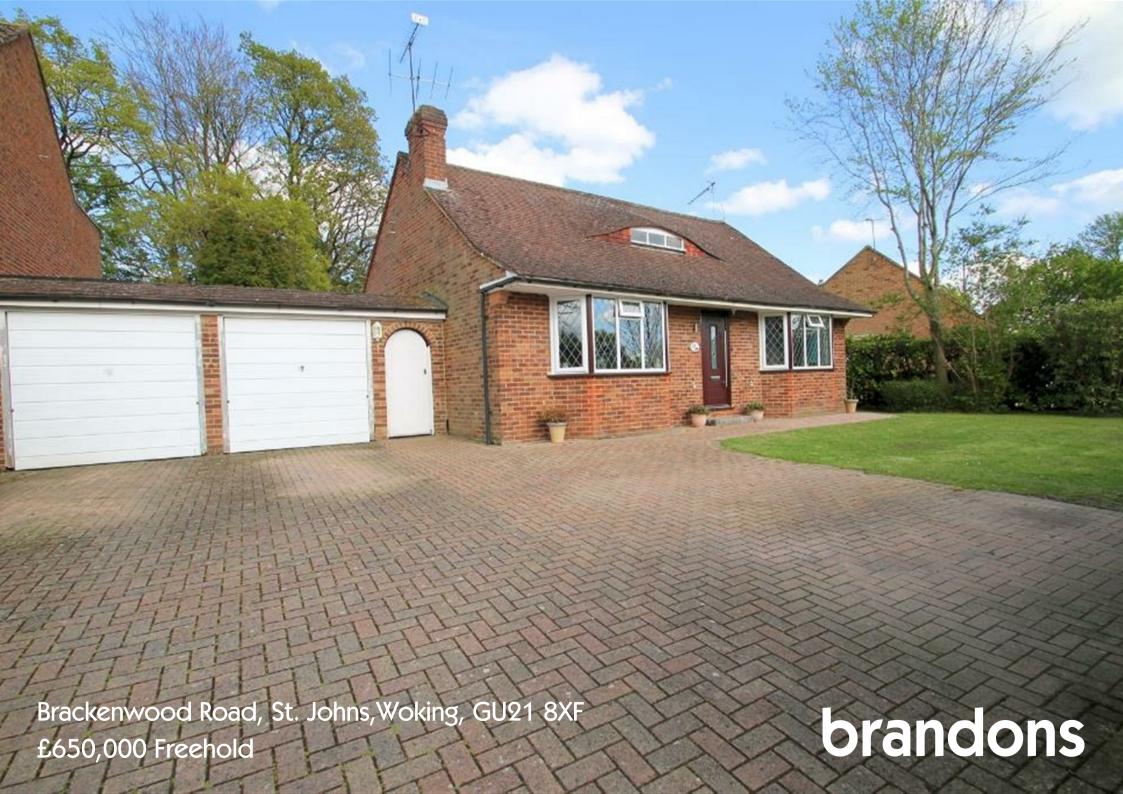

## brandons

A rarely available detached chalet style bungalow positioned on the sought-after Hermitage Woods Development offering excellent accommodation. This attractive double fronted chalet style bungalow is a short walk from amenities and St. Johns village.

The ground floor accommodation includes a duel aspect living room that enjoys wonderful views over the mature garden. A rear aspect kitchen that has been fitted with a range of base and eye level units, integrated appliances, and further space for free standing appliances. Completing the ground floor is the family bathroom with a neat white suite. The rear garden offers privacy and seclusion, wellmaintained lawn with landscaped borders that boast an array of mature plants and shrubs. To the front of the property is another well maintained garden and driveway providing parking for 5/6 cars leading to one up-and-over door leads to an open back car port and the other (electric) door is to an extended length single width garage. Viewings are advised.