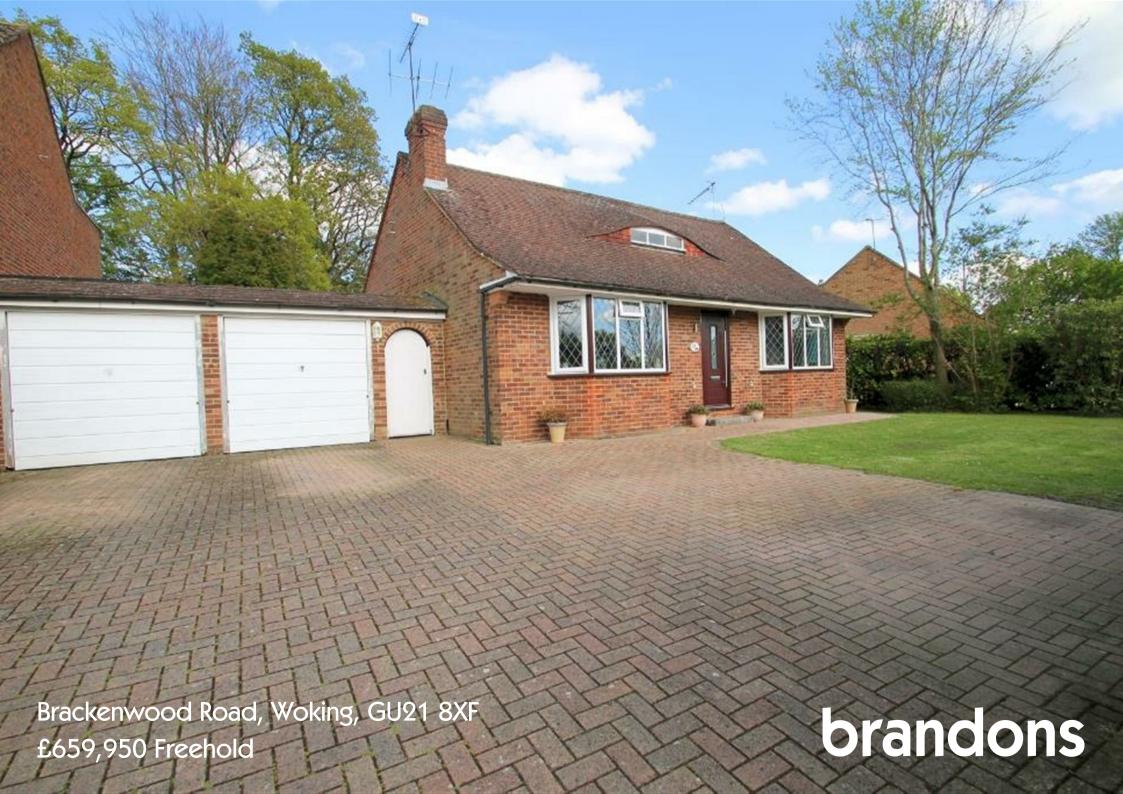

## brandons

A rarely available detached chalet style bungalow positioned on the sought-after Hermitage Woods Development offering excellent accommodation. This attractive double fronted chalet style bungalow is a short walk from amenities and St. Johns village.

The ground floor accommodation includes a duel aspect living room that enjoys wonderful views over the mature garden. A rear aspect kitchen that has been fitted with a range of base and eye level units, integrated appliances, and further space for free standing appliances. Completing the ground floor is the family bathroom with a neat white suite. The rear garden offers privacy and seclusion, wellmaintained lawn with landscaped borders that boast an array of mature plants and shrubs. To the front of the property is another well maintained garden and driveway providing parking for 5/6 cars leading to one up-and-over door leads to an open back car port and the other (electric) door is to an extended length single width garage. Viewings are advised.