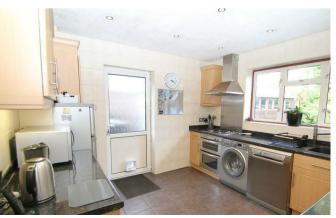

The ground floor accommodation includes a duel aspect living room that enjoys wonderful views over the mature garden. A rear aspect kitchen that has been fitted with a range of base and eye level units, integrated appliances, and further space for free standing appliances. Completing the ground floor is the family bathroom with a neat white suite. The rear garden offers privacy and seclusion, wellmaintained lawn with landscaped borders that boast an array of mature plants and shrubs. To the front of the property is another well maintained garden and driveway providing parking for 5/6 cars leading to one up-and-over door leads to an open back car port and the other (electric) door is to an extended length single width garage. Viewings are advised.