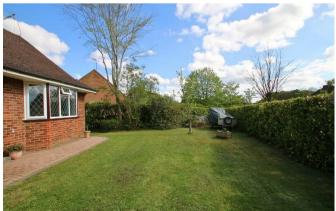

The ground floor accommodation includes a duel aspect living room that enjoys wonderful views over the mature garden. A rear aspect kitchen that has been fitted with a range of base and eye level units, integrated appliances, and further space for free standing appliances. Completing the ground floor is the family bathroom with a neat white suite. The rear garden offers privacy and seclusion, wellmaintained lawn with landscaped borders that boast an array of mature plants and shrubs. To the front of the property is another well maintained garden and driveway providing parking for 5/6 cars leading to one up-and-over door leads to an open back car port and the other (electric) door is to an extended length single width garage. Viewings are advised.