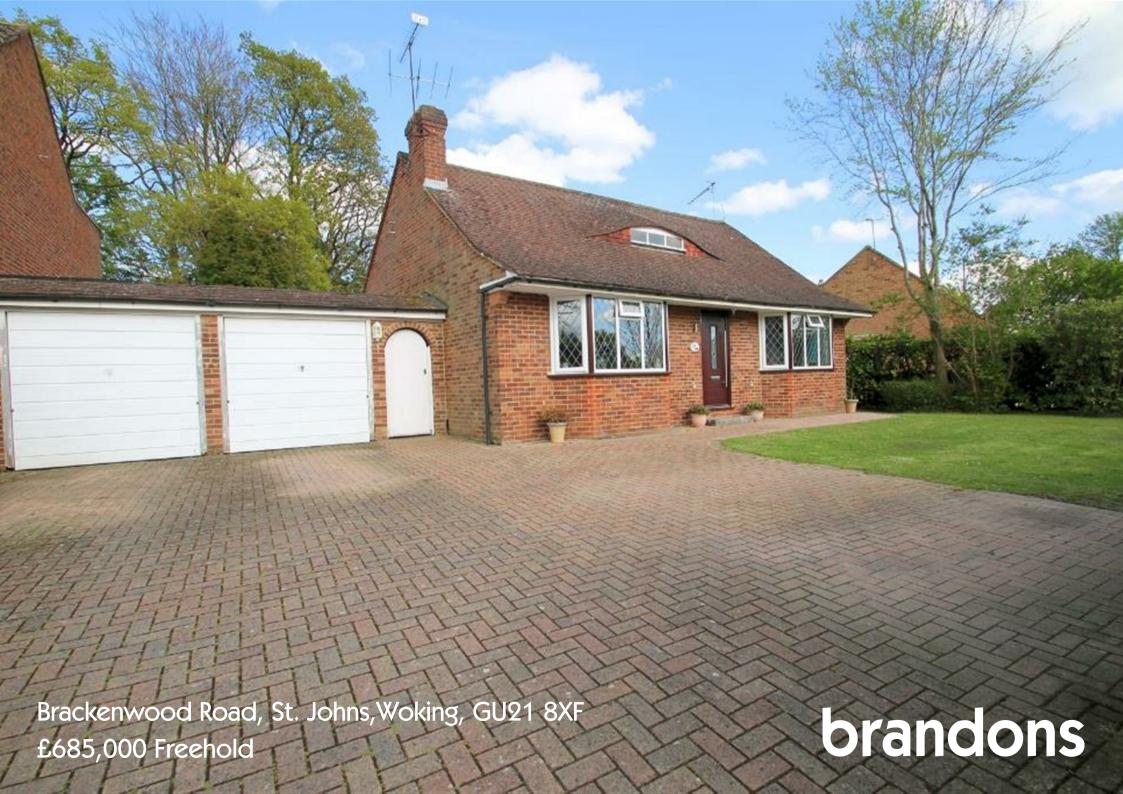

## brandons

A rarely available detached chalet style bungalow positioned on the sought-after Hermitage Woods Development offering excellent accommodation. This attractive double fronted chalet style bungalow is a short walk from amenities and St. Johns village.

The ground floor accommodation includes a duel aspect living room that enjoys wonderful views over the mature garden. A rear aspect kitchen that has been fitted with a range of base and eye level units, integrated appliances, and further space for free standing appliances. Completing the ground floor is the family bathroom with a neat white suite. The rear garden offers privacy and seclusion, wellmaintained lawn with landscaped borders that boast an array of mature plants and shrubs. To the front of the property is another well maintained garden and driveway providing parking for 5/6 cars leading to one up-and-over door leads to an open back car port and the other (electric) door is to an extended length single width garage. Viewings are advised.