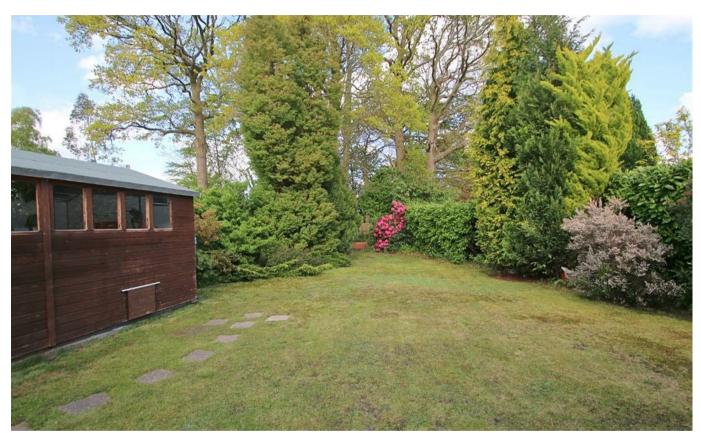

The ground floor accommodation includes a duel aspect living room that enjoys wonderful views over the mature garden. A rear aspect kitchen that has been fitted with a range of base and eye level units, integrated appliances, and further space for free standing appliances. Completing the ground floor is the family bathroom with a neat white suite. The rear garden offers privacy and seclusion, wellmaintained lawn with landscaped borders that boast an array of mature plants and shrubs. To the front of the property is another well maintained garden and driveway providing parking for 5/6 cars leading to one up-and-over door leads to an open back car port and the other (electric) door is to an extended length single width garage. Viewings are advised.