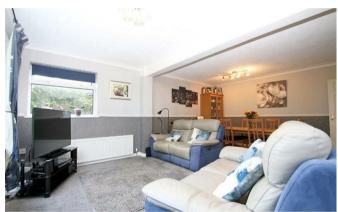

The ground floor accommodation includes a duel aspect living room that enjoys wonderful views over the mature garden. A rear aspect kitchen that has been fitted with a range of base and eye level units, integrated appliances, and further space for free standing appliances. Completing the ground floor is the family bathroom with a neat white suite. The rear garden offers privacy and seclusion, wellmaintained lawn with landscaped borders that boast an array of mature plants and shrubs. To the front of the property is another well maintained garden and driveway providing parking for 5/6 cars leading to one up-and-over door leads to an open back car port and the other (electric) door is to an extended length single width garage. Viewings are advised.