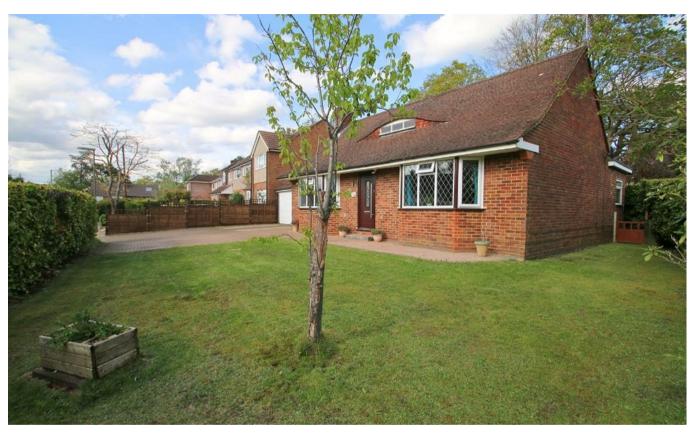

## brandons

A rarely available detached chalet style bungalow positioned on the sought-after Hermitage Woods Development offering excellent accommodation. This attractive double fronted chalet style bungalow is a short walk from amenities and St. Johns village.

The ground floor accommodation includes a duel aspect living room that enjoys wonderful views over the mature garden. A rear aspect kitchen that has been fitted with a range of base and eye level units, integrated appliances, and further space for free standing appliances. Completing the ground floor is the family bathroom with a neat white suite. The rear garden offers privacy and seclusion, wellmaintained lawn with landscaped borders that boast an array of mature plants and shrubs. To the front of the property is another well maintained garden and driveway providing parking for 5/6 cars leading to one up-and-over door leads to an open back car port and the other (electric) door is to an extended length single width garage. Viewings are advised.