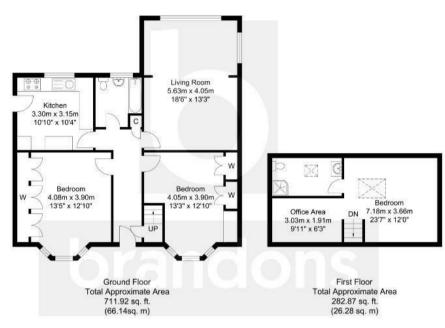

## brandons

Total Approximate Area 994.80 sq. ft. (92.42 sq. m)

To arrange a viewing please contact brandons residential estate agents on 01483 798840 or email sales@brandonsmove.co.uk

brandons residential estate agents have not tested any apparatus, equipment, fixtures or services so cannot verify they are in working order or fit-for-purpose. The buyer is advised to obtain verification from their solicitor or surveyor.