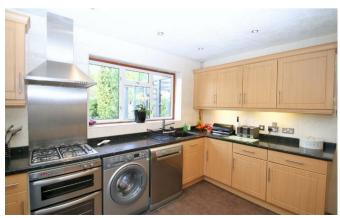

The ground floor accommodation includes a duel aspect living room that enjoys wonderful views over the mature garden. A rear aspect kitchen that has been fitted with a range of base and eye level units, integrated appliances, and further space for free standing appliances. Completing the ground floor is the family bathroom with a neat white suite. The rear garden offers privacy and seclusion, wellmaintained lawn with landscaped borders that boast an array of mature plants and shrubs. To the front of the property is another well maintained garden and driveway providing parking for 5/6 cars leading to one up-and-over door leads to an open back car port and the other (electric) door is to an extended length single width garage. Viewings are advised.