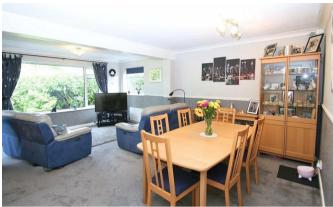

The ground floor accommodation includes a duel aspect living room that enjoys wonderful views over the mature garden. A rear aspect kitchen that has been fitted with a range of base and eye level units, integrated appliances, and further space for free standing appliances. Completing the ground floor is the family bathroom with a neat white suite. The rear garden offers privacy and seclusion, wellmaintained lawn with landscaped borders that boast an array of mature plants and shrubs. To the front of the property is another well maintained garden and driveway providing parking for 5/6 cars leading to one up-and-over door leads to an open back car port and the other (electric) door is to an extended length single width garage. Viewings are advised.