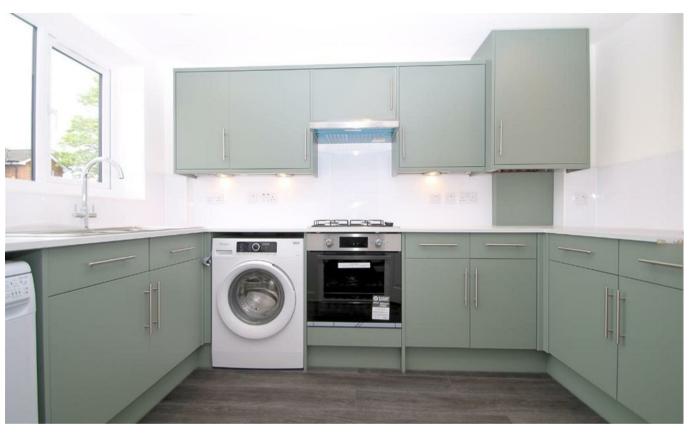

Downstairs there is a large rear aspect living room with doors opening out onto the garden. The newly refitted kitchen has a good range of base and eye level units that provide plenty of storage and space for free standing appliances plus an integral oven, hob and fitted extractor fan.