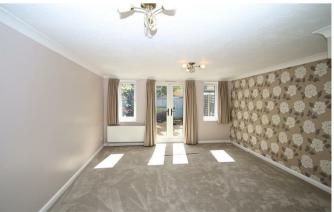

Downstairs there is a large rear aspect living room with doors opening out onto the garden. The newly refitted kitchen has a good range of base and eye level units that provide plenty of storage and space for free standing appliances plus an integral oven, hob and fitted extractor fan.