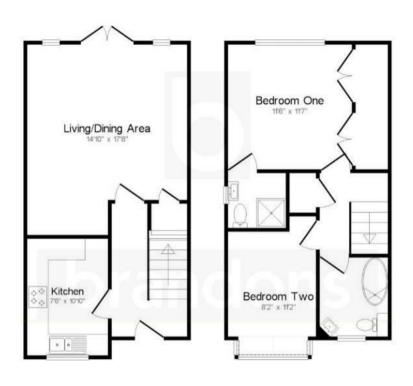

The property is presented to the market in excellent internal condition with new carpets throughout and provides accommodation to include two well-proportioned bedrooms, the master bedroom has fitted double wardrobes and benefits from en-suite shower room, there's an excellent size modern family bathroom fitted with white sanitary ware that includes a wash hand basin with storage unit, w/c and bath.

Downstairs there is a large rear aspect living room with doors opening out onto the garden. The newly refitted kitchen has a good range of base and eye level units that provide plenty of storage and space for free standing appliances plus an integral oven, hob and fitted extractor fan.