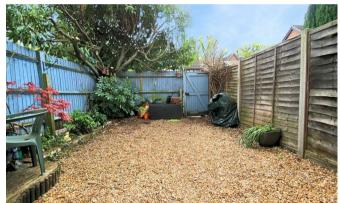

Outside there is a pleasant rear garden with a patio area providing space to sit, enclosed with panel fencing and gate providing rear access. A further benefit is the allocated parking space at the rear of the property.