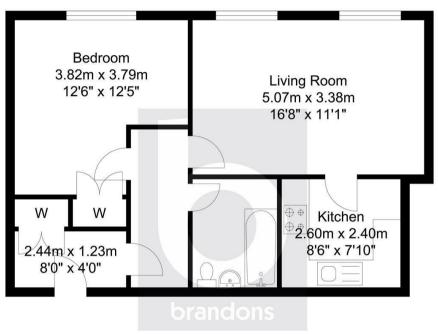

## brandons

Total Approximate Area 550.35 sq. ft. (51.13 sq. m)

To arrange a viewing please contact brandons residential estate agents on 01483 798840 or email sales@brandonsmove.co.uk

brandons residential estate agents have not tested any apparatus, equipment, fixtures or services so cannot verify they are in working order or fit-for-purpose. The buyer is advised to obtain verification from their solicitor or surveyor.