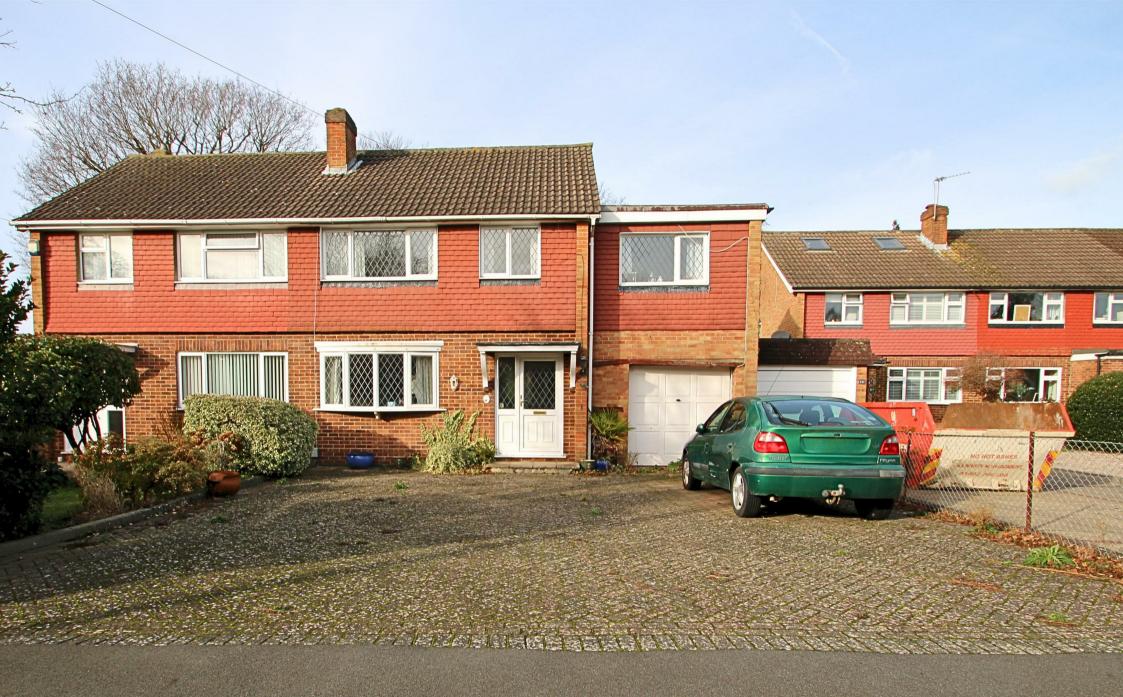

Briarwood Road, Woking, GU21 8XD £625,000 Freehold

brandons

## brandons

\*\* No Onward Chain \*\* A tremendous opportunity to acquire this family home, offered to the market for the first time since built. an individual semi-detached property that provides spacious living accommodation, driveway parking and a large enclosed rear garden approx 200ft in length.

To the first floor is a family bathroom and all four bedrooms of which all four are excellent size doubles. The principal bedroom has built in wardrobes and an ensuite shower room.

Outside to the front is a block paved driveway providing parking for three cars. The large rear garden is secluded and features a good size patio perfect for the summer entertaining and an array of seasonal planting.