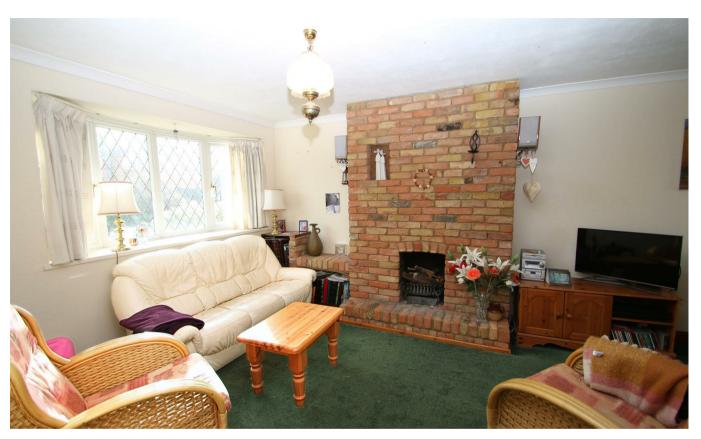

The property requires some updating, occupies a generous plot that offers obvious extension potential STPP. The property is practical with two reception rooms, the large double aspect living room has a feature fire surround and a dining room / living room to the rear leads through to the conservatory with doors and views over the garden. The kitchen has plenty of wall and base level units and integral oven plus space for appliances. There is a downstairs cloakroom and additional storage areas which complete the ground floor.