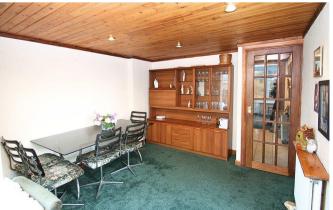

The property requires some updating, occupies a generous plot that offers obvious extension potential STPP. The property is practical with two reception rooms, the large double aspect living room has a feature fire surround and a dining room / living room to the rear leads through to the conservatory with doors and views over the garden. The kitchen has plenty of wall and base level units and integral oven plus space for appliances. There is a downstairs cloakroom and additional storage areas which complete the ground floor.