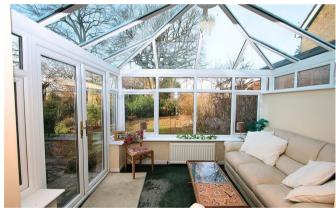

The property requires some updating, occupies a generous plot that offers obvious extension potential STPP. The property is practical with two reception rooms, the large double aspect living room has a feature fire surround and a dining room / living room to the rear leads through to the conservatory with doors and views over the garden. The kitchen has plenty of wall and base level units and integral oven plus space for appliances. There is a downstairs cloakroom and additional storage areas which complete the ground floor.