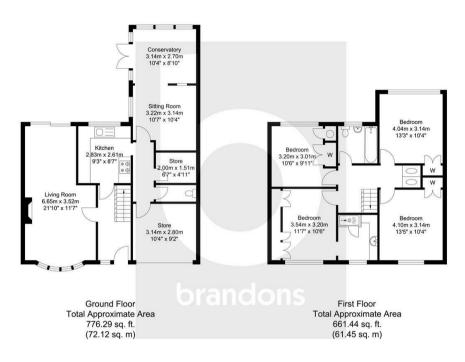

The property requires some updating, occupies a generous plot that offers obvious extension potential STPP. The property is practical with two reception rooms, the large double aspect living room has a feature fire surround and a dining room / living room to the rear leads through to the conservatory with doors and views over the garden. The kitchen has plenty of wall and base level units and integral oven plus space for appliances. There is a downstairs cloakroom and additional storage areas which complete the ground floor.

To the first floor is a family bathroom and all four bedrooms of which all four are excellent size doubles. The principal bedroom has built in wardrobes and an ensuite shower room.

Outside to the front is a block paved driveway providing parking for three cars. The large rear garden is secluded and features a good size patio perfect for the summer entertaining and an array of seasonal planting.

## brandons

Total Approximate Area 1437.73 sq. ft. (133.57 sq. m)

To arrange a viewing please contact brandons residential estate agents on 01483 798840 or email sales@brandonsmove.co.uk

brandons residential estate agents have not tested any apparatus, equipment, fixtures or services so cannot verify they are in working order or fit-for-purpose. The buyer is advised to obtain verification from their solicitor or surveyor.