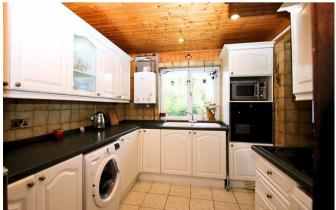

The property requires some updating, occupies a generous plot that offers obvious extension potential STPP. The property is practical with two reception rooms, the large double aspect living room has a feature fire surround and a dining room / living room to the rear leads through to the conservatory with doors and views over the garden. The kitchen has plenty of wall and base level units and integral oven plus space for appliances. There is a downstairs cloakroom and additional storage areas which complete the ground floor.