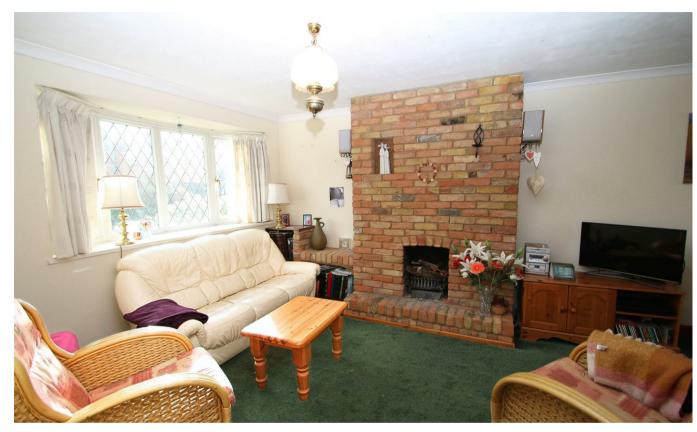

The property requires some updating, occupies a generous plot that offers obvious extension potential STPP. The property is practical with two reception rooms, the large double aspect living room has a feature fire surround and a dining room / living room to the rear leads through to the conservatory with doors and views over the garden. The kitchen has plenty of wall and base level units and integral oven plus space for appliances. There is a downstairs cloakroom and additional storage areas which complete the ground floor.