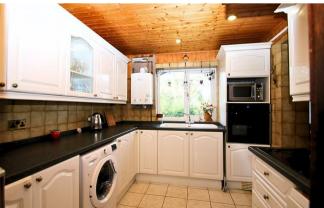

The property requires some updating, occupies a generous plot that offers obvious extension potential STPP. The property is practical with two reception rooms, the large double aspect living room has a feature fire surround and a dining room / living room to the rear leads through to the conservatory with doors and views over the garden. The kitchen has plenty of wall and base level units and integral oven plus space for appliances. There is a downstairs cloakroom and additional storage areas which complete the ground floor.