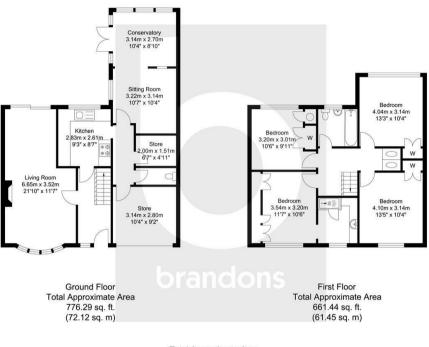

The property requires some updating, occupies a generous plot that offers obvious extension potential STPP. The property is practical with two reception rooms, the large double aspect living room has a feature fire surround and a dining room / living room to the rear leads through to the conservatory with doors and views over the garden. The kitchen has plenty of wall and base level units and integral oven plus space for appliances. There is a downstairs cloakroom and additional storage areas which complete the ground floor.

To the first floor is a family bathroom and all four bedrooms of which all four are excellent size doubles. The principal bedroom has built in wardrobes and an ensuite shower room.

Outside to the front is a block paved driveway providing parking for three cars. The large rear garden is secluded and features a good size patio perfect for the summer entertaining and an array of seasonal planting.

### brandons

Total Approximate Area 1437.73 sq. ft. (133.57 sq. m)

To arrange a viewing please contact brandons residential estate agents on 01483 798840 or email sales@brandonsmove.co.uk

brandons residential estate agents have not tested any apparatus, equipment, fixtures or services so cannot verify they are in working order or fit-for-purpose. The buyer is advised to obtain verification from their solicitor or surveyor.