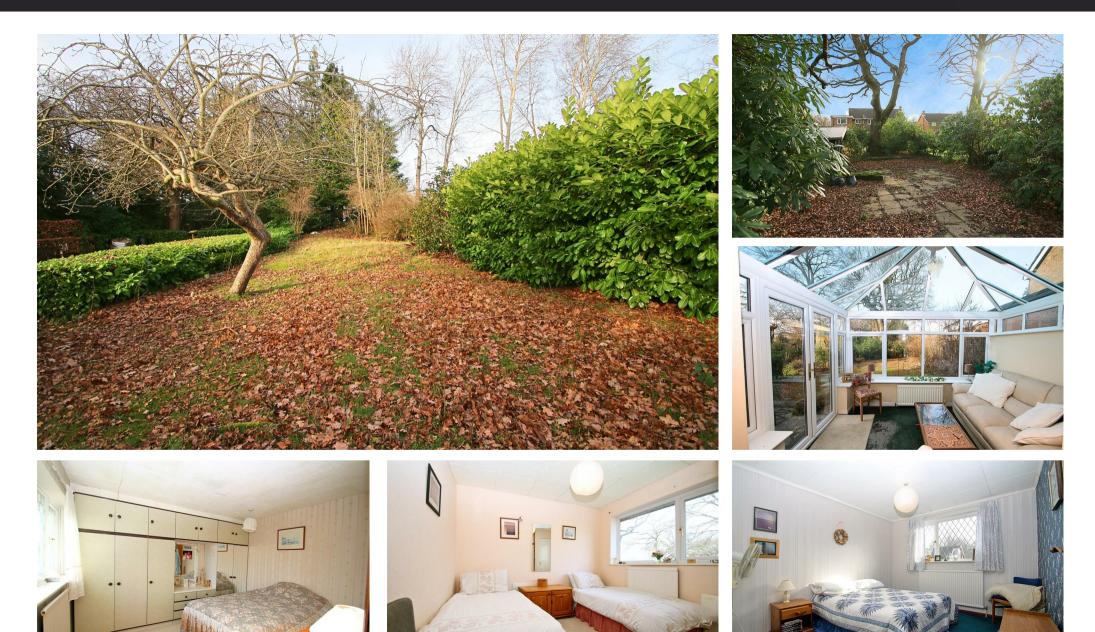

The property requires some updating, occupies a generous plot that offers obvious extension potential STPP. The property is practical with two reception rooms, the large double aspect living room has a feature fire surround and a dining room / living room to the rear leads through to the conservatory with doors and views over the garden. The kitchen has plenty of wall and base level units and integral oven plus space for appliances. There is a downstairs cloakroom and additional storage areas which complete the ground floor.

To the first floor is a family bathroom and all four bedrooms of which all four are excellent size doubles. The principal bedroom has built in wardrobes and an ensuite shower room.

Outside to the front is a block paved driveway providing parking for three cars. The large rear garden is secluded and features a good size patio perfect for the summer entertaining and an array of seasonal planting.

This home is located on the popular Hermitage Development in St Johns, a short walk from the very popular Oaktree & Hermitage Schools, and is offered to the market with no onward chain. St Johns village has a bustling high street providing a good range of day-to-day shops as well as enjoying the delights of the Basingstoke Canal with its pretty tow paths. Woking is approximately one mile away which has excellent shopping facilities as well as one of the best services to Waterloo station anywhere in the area. The village has access to several good primary schools as well as Winston Churchill secondary school.