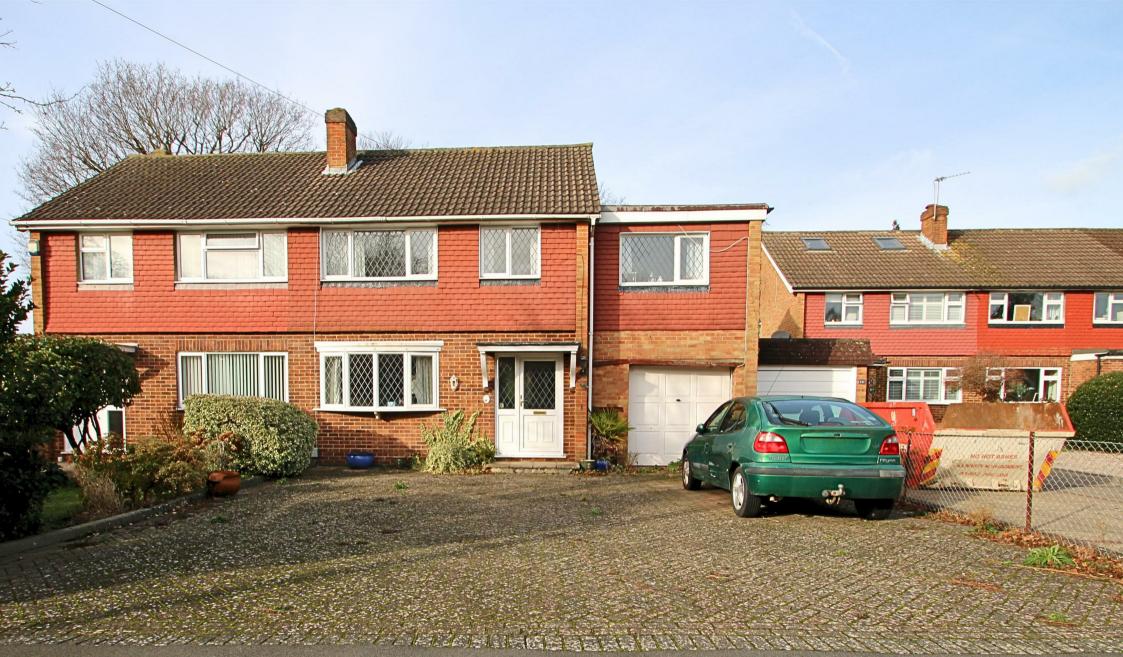

Briarwood Road, St. Johns, Woking, GU21 8XD £625,000 Freehold

## brandons

\*\* No Onward Chain \*\* A tremendous opportunity to acquire this family home, offered to the market for the first time since built. an individual semi-detached property that provides spacious living accommodation, driveway parking and a large enclosed rear garden approx 200ft in length.

The property requires some updating, occupies a generous plot that offers obvious extension potential STPP. The property is practical with two reception rooms, the large double aspect living room has a feature fire surround and a dining room / living room to the rear leads through to the conservatory with doors and views over the garden. The kitchen has plenty of wall and base level units and integral oven plus space for appliances. There is a downstairs cloakroom and additional storage areas which complete the ground floor.

To the first floor is a family bathroom and all four bedrooms of which all four are excellent size doubles. The principal bedroom has built in wardrobes and an ensuite shower room.

Outside to the front is a block paved driveway providing parking for three cars. The large rear garden is secluded and features a good size patio perfect for the summer entertaining and an array of seasonal planting.