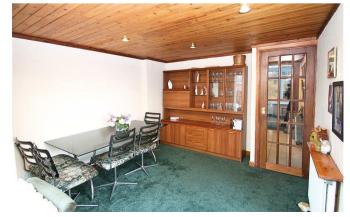

The property requires some updating, occupies a generous plot that offers obvious extension potential STPP. The property is practical with two reception rooms, the large double aspect living room has a feature fire surround and a dining room / living room to the rear leads through to the conservatory with doors and views over the garden. The kitchen has plenty of wall and base level units and integral oven plus space for appliances. There is a downstairs cloakroom and additional storage areas which complete the ground floor.