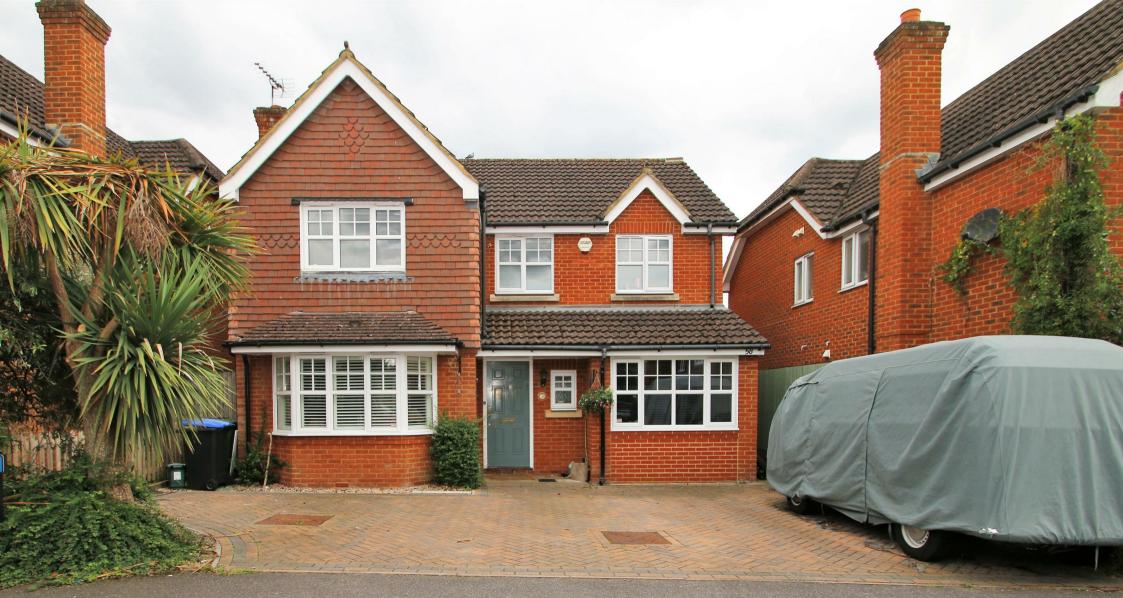

Coresbrook Way, Woking, GU21 2TP £615,000 Freehold

## brandons

A superb four bedroom detached family home offering excellent internal living space and situated in the much requested location of Coresbrook Way. Arranged over two floors; the ground floor boasts a spacious light and airy shaker style kitchen-breakfast room with integrated appliances, tiled flooring and views out across the garden and door through to a separate utility room. There is a good size rear aspect dining room with double opening doors ou onto the paved terrace. The main reception room is front aspect with a bay window a feature wall with a fireplace and tiled surround. Off the entrance hall is a downstairs cloakroom and completing the downstairs our vendors have a music room.