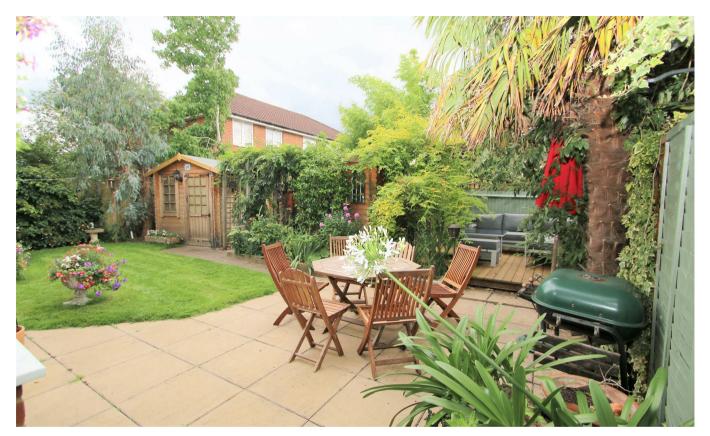

Upstairs the principal bedroom benefits from an ensuite shower room, bedrooms two and three are doubles and bedroom four is a very generous single room, completing upstairs is the family bathroom.

Outside the enclosed rear garden is landscaped there is a garden shed and terrace and patio perfect for summer bbq's ,side access gate to the front. A paved driveway provides space for four cars and our vendors have installed a 7kW EV charger.