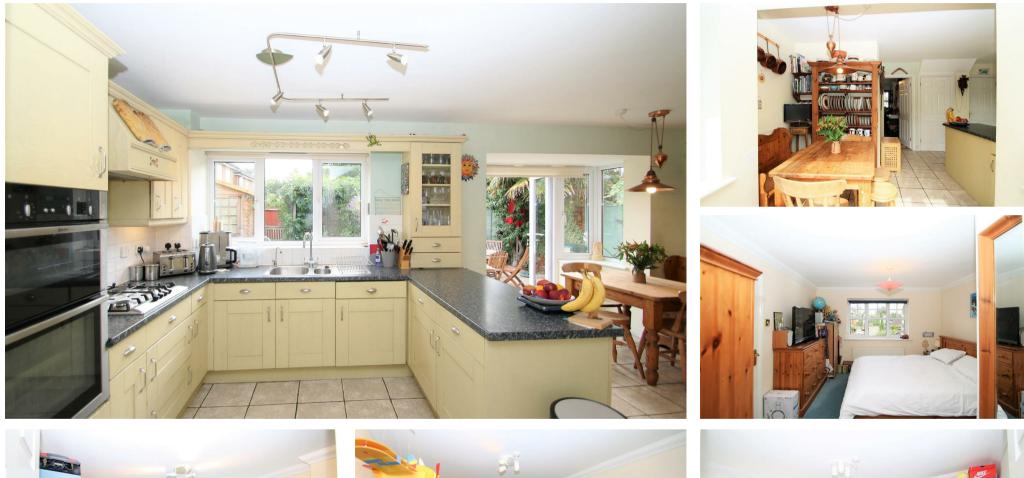

## brandons

A superb four bedroom detached family home offering excellent internal living space and situated in the much requested location of Coresbrook Way. Arranged over two floors; the ground floor boasts a spacious light and airy shaker style kitchen-breakfast room with integrated appliances, tiled flooring and views out across the garden and door through to a separate utility room. There is a good size rear aspect dining room with double opening doors ou onto the paved terrace. The main reception room is front aspect with a bay window a feature wall with a fireplace and tiled surround. Off the entrance hall is a downstairs cloakroom and completing the downstairs our vendors have a music room.

Upstairs the principal bedroom benefits from an ensuite shower room, bedrooms two and three are doubles and bedroom four is a very generous single room, completing upstairs is the family bathroom.

Outside the enclosed rear garden is landscaped there is a garden shed and terrace and patio perfect for summer bbq's ,side access gate to the front. A paved driveway provides space for four cars and our vendors have installed a 7kW EV charger.