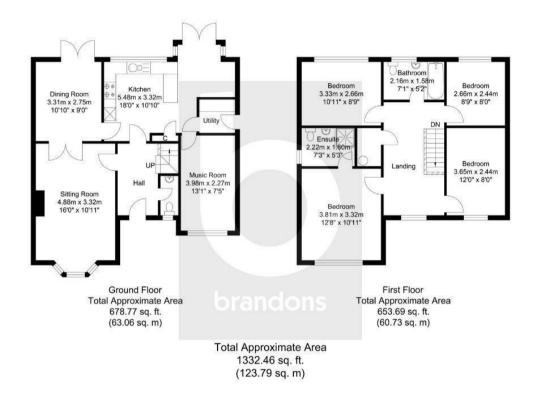

Coresbrook Way, Woking, GU21 2TP £615,000 Freehold

## brandons

A superb four bedroom detached family home offering excellent internal living space and situated in the much requested location of Coresbrook Way. Arranged over two floors; the ground floor boasts a spacious light and airy shaker style kitchen-breakfast room with integrated appliances, tiled flooring and views out across the garden and door through to a separate utility room. There is a good size rear aspect dining room with double opening doors ou onto the paved terrace. The main reception room is front aspect with a bay window a feature wall with a fireplace and tiled surround. Off the entrance hall is a downstairs cloakroom and completing the downstairs our vendors have a music room.

Upstairs the principal bedroom benefits from an ensuite shower room, bedrooms two and three are doubles and bedroom four is a very generous single room, completing upstairs is the family bathroom.

Outside the enclosed rear garden is landscaped there is a garden shed and terrace and patio perfect for summer bbq's ,side access gate to the front. A paved driveway provides space for four cars and our vendors have installed a 7kW EV charger.