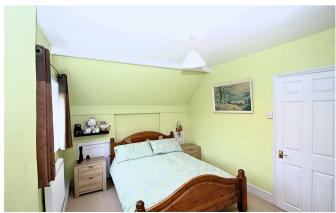

The main house with its original wooden beams, exposed brick fireplace has been thoughtfully updated to include a lounge, a large dining room, recently refitted kitchen with an array of Shaker style cabinets, integrated double oven and induction hob. The master bedroom boasts a range of built-in wardrobes benefits from an en-suite bathroom whilst the remaining double bedrooms share the use of the family bathroom with its walk-in shower cubicle, corner bath, hand basin, w.c and bidet.