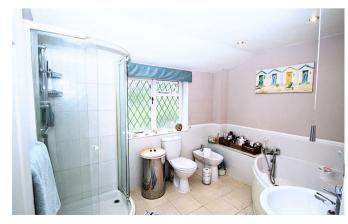

The main house with its original wooden beams, exposed brick fireplace has been thoughtfully updated to include a lounge, a large dining room, recently refitted kitchen with an array of Shaker style cabinets, integrated double oven and induction hob. The master bedroom boasts a range of built-in wardrobes benefits from an en-suite bathroom whilst the remaining double bedrooms share the use of the family bathroom with its walk-in shower cubicle, corner bath, hand basin, w.c and bidet.