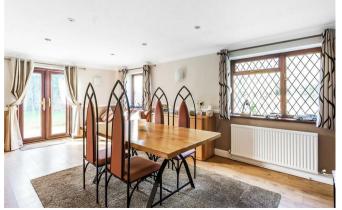

The main house with its original wooden beams, exposed brick fireplace has been thoughtfully updated to include a lounge, a large dining room, recently refitted kitchen with an array of Shaker style cabinets, integrated double oven and induction hob. The master bedroom boasts a range of built-in wardrobes benefits from an en-suite bathroom whilst the remaining double bedrooms share the use of the family bathroom with its walk-in shower cubicle, corner bath, hand basin, w.c and bidet.