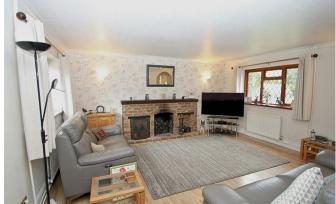

The main house with its original wooden beams, exposed brick fireplace has been thoughtfully updated to include a lounge, a large dining room, recently refitted kitchen with an array of Shaker style cabinets, integrated double oven and induction hob. The master bedroom boasts a range of built-in wardrobes benefits from an en-suite bathroom whilst the remaining double bedrooms share the use of the family bathroom with its walk-in shower cubicle, corner bath, hand basin, w.c and bidet.