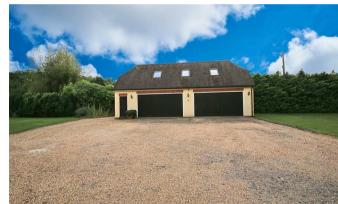

With history dating as far back as 1823, when it was a gift from Queen Victoria to an officer that had fought in the Crimean War. Today, this property is an impressive five double bedroom family home that boasts three reception rooms, a refitted Shaker style kitchen and outbuildings which include a quadruple garage with living quarters above. We believe the only way to appreciate the character of this property is to see it. Once through the gates the driveway provides ample parking and leads up to the quadruple garage. The living space above accessed via a private door comprises, a generous sitting room, double bedroom and a bathroom.