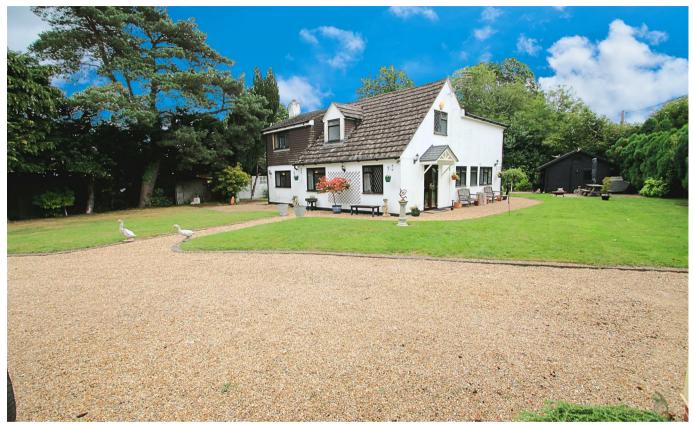

## brandons

Once in a while we have an opportunity to offer to the market a property with history dating back to the 1800s. Set in a peaceful semi-rural location approached via gated access and a sweeping gravelled driveway 'The Hobbits' occupies a picturesque wrap around plot measuring more than half an acre.

With history dating as far back as 1823, when it was a gift from Queen Victoria to an officer that had fought in the Crimean War. Today, this property is an impressive five double bedroom family home that boasts three reception rooms, a refitted Shaker style kitchen and outbuildings which include a quadruple garage with living quarters above. We believe the only way to appreciate the character of this property is to see it. Once through the gates the driveway provides ample parking and leads up to the quadruple garage. The living space above accessed via a private door comprises, a generous sitting room, double bedroom and a bathroom.