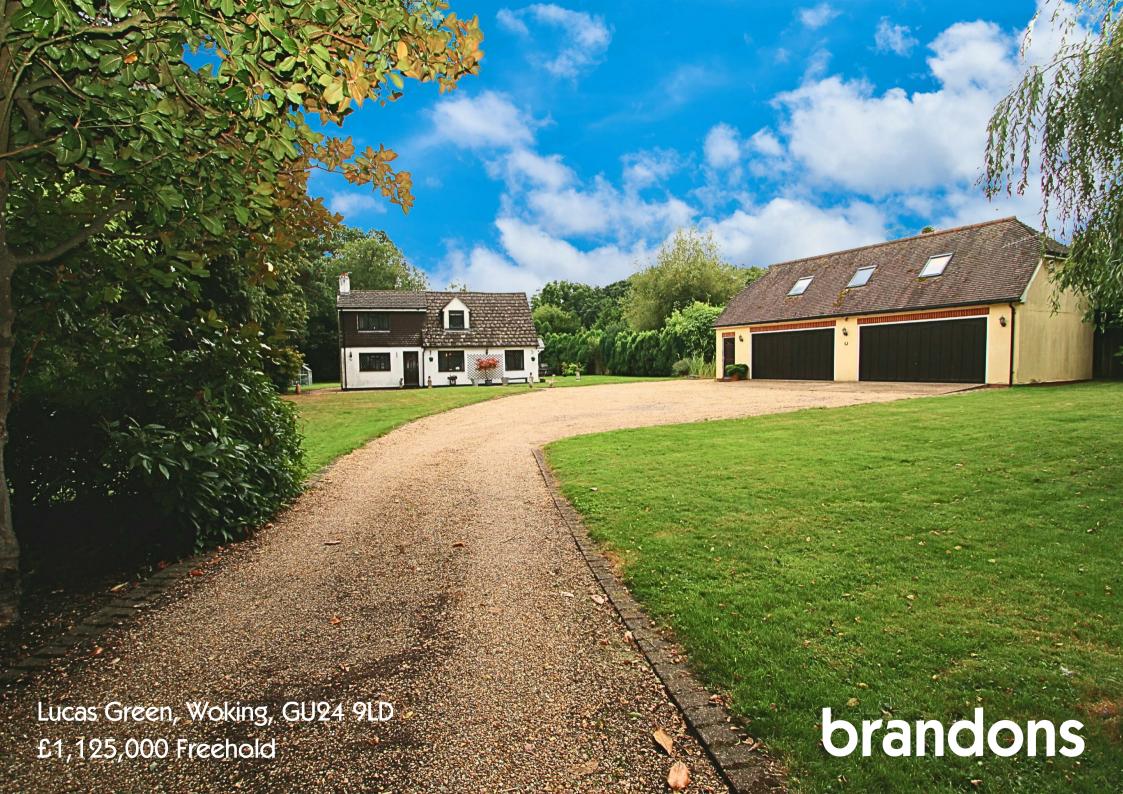

## brandons

Once in a while we have an opportunity to offer to the market a property with history dating back to the 1800s. Set in a peaceful semi-rural location approached via gated access and a sweeping gravelled driveway 'The Hobbits' occupies a picturesque wrap around plot measuring more than half an acre.

With history dating as far back as 1823, when it was a gift from Queen Victoria to an officer that had fought in the Crimean War. Today, this property is an impressive five double bedroom family home that boasts three reception rooms, a refitted Shaker style kitchen and outbuildings which include a quadruple garage with living quarters above. We believe the only way to appreciate the character of this property is to see it. Once through the gates the driveway provides ample parking and leads up to the quadruple garage. The living space above accessed via a private door comprises, a generous sitting room, double bedroom and a bathroom.