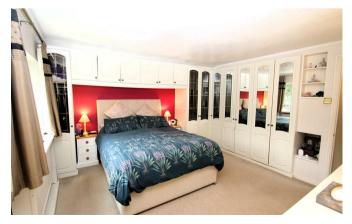

The main house with its original wooden beams, exposed brick fireplace has been thoughtfully updated to include a lounge, a large dining room, recently refitted kitchen with an array of Shaker style cabinets, integrated double oven and induction hob. The master bedroom boasts a range of built-in wardrobes benefits from an en-suite bathroom whilst the remaining double bedrooms share the use of the family bathroom with its walk-in shower cubicle, corner bath, hand basin, w.c and bidet.