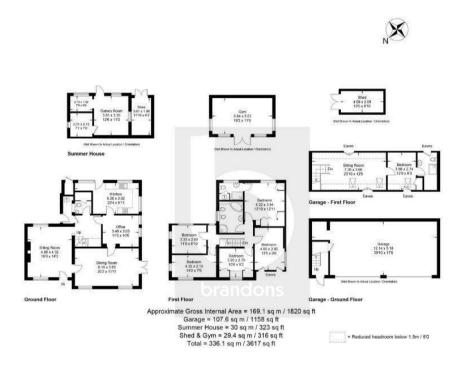

With history dating as far back as 1823, when it was a gift from Queen Victoria to an officer that had fought in the Crimean War. Today, this property is an impressive five double bedroom family home that boasts three reception rooms, a refitted Shaker style kitchen and outbuildings which include a quadruple garage with living quarters above. We believe the only way to appreciate the character of this property is to see it. Once through the gates the driveway provides ample parking and leads up to the quadruple garage. The living space above accessed via a private door comprises, a generous sitting room, double bedroom and a bathroom.

The main house with its original wooden beams, exposed brick fireplace has been thoughtfully updated to include a lounge, a large dining room, recently refitted kitchen with an array of Shaker style cabinets, integrated double oven and induction hob. The master bedroom boasts a range of built-in wardrobes benefits from an en-suite bathroom whilst the remaining double bedrooms share the use of the family bathroom with its walk-in shower cubicle, corner bath, hand basin, w.c and bidet.

The gardens that surround the property provide an abundance of seclusion and a recently laid patio has been added to create an ideal space to fully enjoy the view on offer. There are two very good size outbuildings, currently used as a home gym and games room.