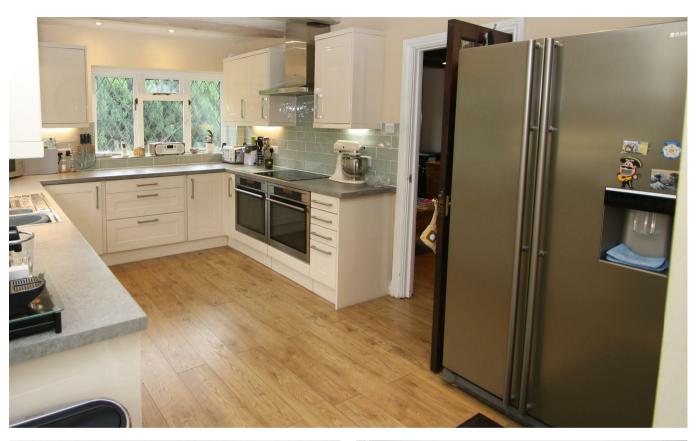

The main house with its original wooden beams, exposed brick fireplace has been thoughtfully updated to include a lounge, a large dining room, recently refitted kitchen with an array of Shaker style cabinets, integrated double oven and induction hob. The master bedroom boasts a range of built-in wardrobes benefits from an en-suite bathroom whilst the remaining double bedrooms share the use of the family bathroom with its walk-in shower cubicle, corner bath, hand basin, w.c and bidet.