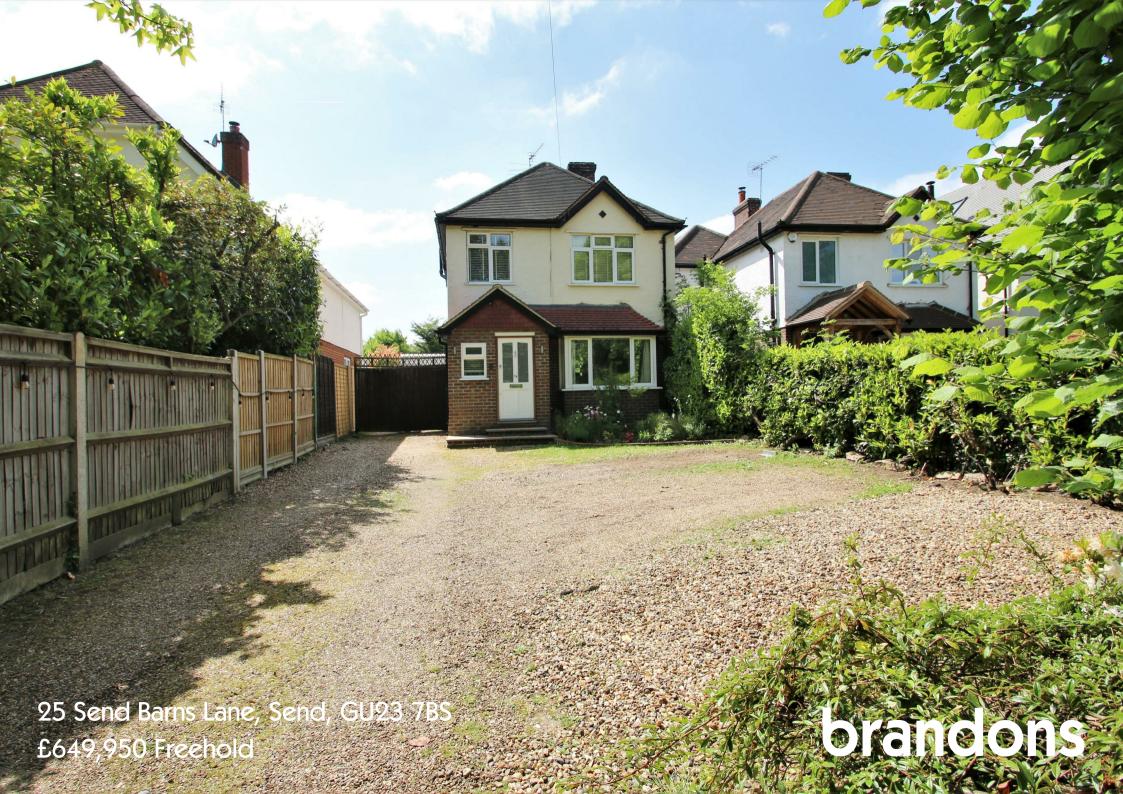

## brandons

Barnsford is an attractive three bedroom detached family home set back, secluded and providing off street parking for multiple vehicles. This property is a fusion of period warmth and stylish interior, thoughtfully redecorated, airy and flowing with natural light. This character home comprises of a front aspect reception room with fireplace, bay window and a good size separate dining room with herringbone flooring. access and views out across the rear garden. The recently refitted modern kitchen with integrated appliances, space for an American style fridge freezer and access into the garden is a superb space with a considered and well planned range of wall and base level units providing a good amount of storage creating the perfect venue for summer entertaining as guests over spill into the wonderful rear garden. There is also a downstairs cloakroom. The first floors completes this well balanced family home with three good sized bedrooms, the principle and second bedroom with fitted wardrobes and bedroom three currently used as a study / work from home space, there is a large contemporary family bathroom refitted with a white suite.

Externally, the rear garden is a particular feature with a large lawn, mature plants and trees plus side access and an excellent timber garden room with light and power plus there's further storage shed. Barnsford, is located in the picturesque village of Send, surrounded by open countryside which is ideal for walking and outdoor pursuits. The centre offers some local shops for day to day needs as well as a modern medical centre, a pharmacy and two pubs one of which is situated on the Wey Navigation Canal. There is a good infant/primary school in the village with excellent secondary schools nearby. Woking and Guildford towns are also within easy reach. The area has excellent road and rail connections with the A3 and J10 of the M25 being within proximity. Woking Station offers regular service to London Waterloo. Council Tax band E