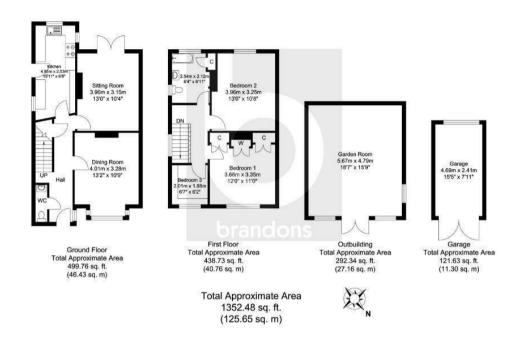

## brandons

Barnsford is an attractive three bedroom detached family home set back, secluded and providing off street parking for multiple vehicles. This property is a fusion of period warmth and stylish interior, thoughtfully redecorated, airy and flowing with natural light. This character home comprises of a front aspect reception room with fireplace, bay window and a good size separate dining room with herringbone flooring. access and views out across the rear garden. The recently refitted modern kitchen with integrated appliances, space for an American style fridge freezer and access into the garden is a superb space with a considered and well planned range of wall and base level units providing a good amount of storage creating the perfect venue for summer entertaining as guests over spill into the wonderful rear garden. There is also a downstairs cloakroom. The first floors completes this well balanced family home with three good sized bedrooms, the principle and second bedroom with fitted wardrobes and bedroom three currently used as a study / work from home space, there is a large contemporary family bathroom refitted with a white suite.

Externally, the rear garden is a particular feature with a large lawn, mature plants and trees plus side access and an excellent timber garden room with light and power plus there's further storage shed. Barnsford, is located in the picturesque village of Send, surrounded by open countryside which is ideal for walking and outdoor pursuits. The centre offers some local shops for day to day needs as well as a modern medical centre, a pharmacy and two pubs one of which is situated on the Wey Navigation Canal. There is a good infant/primary school in the village with excellent secondary schools nearby. Woking and Guildford towns are also within easy reach. The area has excellent road and rail connections with the A3 and J10 of the M25 being within proximity. Woking Station offers regular service to London Waterloo. Council Tax band E