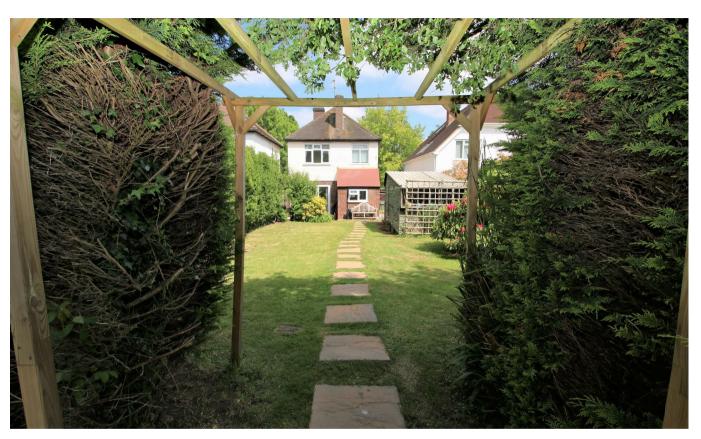

Externally, the rear garden is a particular feature with a large lawn, mature plants and trees plus side access and an excellent timber garden room with light and power plus there's further storage shed. Barnsford, is located in the picturesque village of Send, surrounded by open countryside which is ideal for walking and outdoor pursuits. The centre offers some local shops for day to day needs as well as a modern medical centre, a pharmacy and two pubs one of which is situated on the Wey Navigation Canal. There is a good infant/primary school in the village with excellent secondary schools nearby. Woking and Guildford towns are also within easy reach. The area has excellent road and rail connections with the A3 and J10 of the M25 being within proximity. Woking Station offers regular service to London Waterloo. Council Tax band E