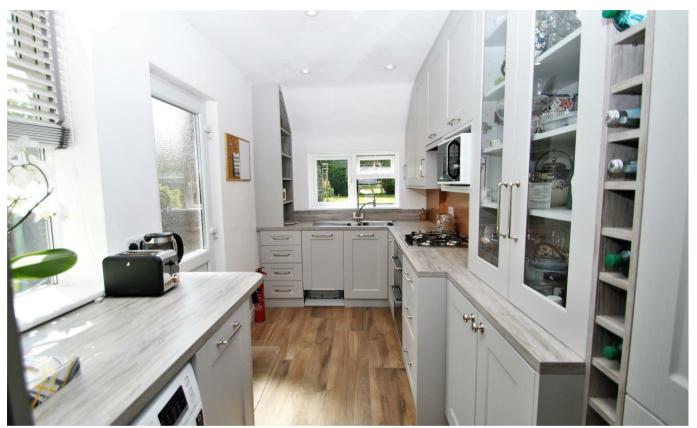

## brandons

Barnsford is an attractive three bedroom detached family home set back, secluded and providing off street parking for multiple vehicles. This property is a fusion of period warmth and stylish interior, thoughtfully redecorated, airy and flowing with natural light. This character home comprises of a front aspect reception room with fireplace, bay window and a good size separate dining room with herringbone flooring. access and views out across the rear garden. The recently refitted modern kitchen with integrated appliances, space for an American style fridge freezer and access into the garden is a superb space with a considered and well planned range of wall and base level units providing a good amount of storage creating the perfect venue for summer entertaining as guests over spill into the wonderful rear garden. There is also a downstairs cloakroom. The first floors completes this well balanced family home with three good sized bedrooms, the principle and second bedroom with fitted wardrobes and bedroom three currently used as a study / work from home space, there is a large contemporary family bathroom refitted with a white suite.