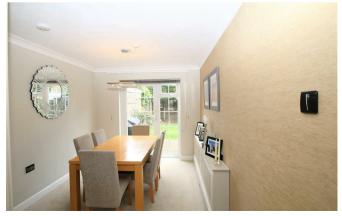

## brandons

An immaculately presented Neo Georgian detached home which originally built as a four bedroom and now modified by our Vendor to a substantial three bedroom provides light and airy accommodation throughout. The gallery kitchen with its stylish wall and floor tiles comprises of a range of wall and base units. incorporating a one and a half bowl sink and space for appliances including a range oven and fridge/freezer. Well-proportioned rooms offer superb areas for entertaining and family living with a front aspect living room and a rear aspect dining room with doors out to the garden and staircase rising to the first floor. Benefiting from a modern downstairs cloakroom with utility cupboard with space for washing machine and tumble dryer, a family bathroom with separate shower cubicle and white suite, plus a guest bedroom with ensuite shower room. To the first floor are all three bedrooms, two doubles and a single. The principal bedroom is a large double with a range of built in wardrobes, the second bedroom also a double with shower room and the third a good size single with wardrobe space.