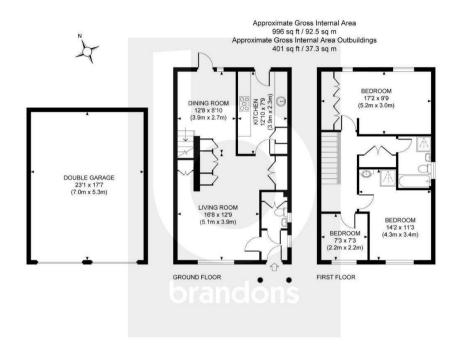

## brandons

An immaculately presented Neo Georgian detached home which originally built as a four bedroom and now modified by our Vendor to a substantial three bedroom provides light and airy accommodation throughout. The gallery kitchen with its stylish wall and floor tiles comprises of a range of wall and base units. incorporating a one and a half bowl sink and space for appliances including a range oven and fridge/freezer. Well-proportioned rooms offer superb areas for entertaining and family living with a front aspect living room and a rear aspect dining room with doors out to the garden and staircase rising to the first floor. Benefiting from a modern downstairs cloakroom with utility cupboard with space for washing machine and tumble dryer, a family bathroom with separate shower cubicle and white suite, plus a guest bedroom with ensuite shower room. To the first floor are all three bedrooms, two doubles and a single. The principal bedroom is a large double with a range of built in wardrobes, the second bedroom also a double with shower room and the third a good size single with wardrobe space.

Outside the rear garden is secluded and enclosed mainly laid to lawn with a patio area. Externally to the front the property is set back from the road and a paved driveway provides parking for three cars in addition to a double garage.