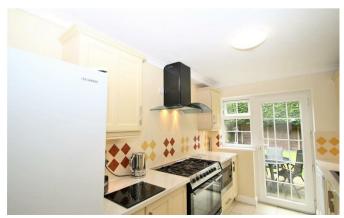

## brandons

An immaculately presented Neo Georgian detached home which originally built as a four bedroom and now modified by our Vendor to a substantial three bedroom provides light and airy accommodation throughout. The gallery kitchen with its stylish wall and floor tiles comprises of a range of wall and base units. incorporating a one and a half bowl sink and space for appliances including a range oven and fridge/freezer. Well-proportioned rooms offer superb areas for entertaining and family living with a front aspect living room and a rear aspect dining room with doors out to the garden and staircase rising to the first floor. Benefiting from a modern downstairs cloakroom with utility cupboard with space for washing machine and tumble dryer, a family bathroom with separate shower cubicle and white suite, plus a guest bedroom with ensuite shower room. To the first floor are all three bedrooms, two doubles and a single. The principal bedroom is a large double with a range of built in wardrobes, the second bedroom also a double with shower room and the third a good size single with wardrobe space.