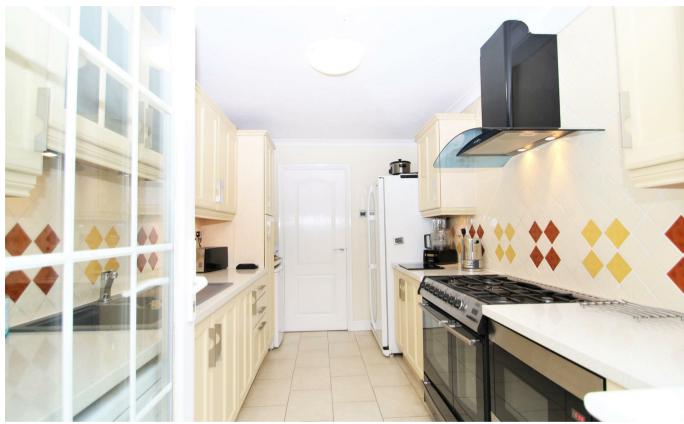

## brandons

An immaculately presented Neo Georgian detached home which originally built as a four bedroom and now modified by our Vendor to a substantial three bedroom provides light and airy accommodation throughout. The gallery kitchen with its stylish wall and floor tiles comprises of a range of wall and base units. incorporating a one and a half bowl sink and space for appliances including a range oven and fridge/freezer. Well-proportioned rooms offer superb areas for entertaining and family living with a front aspect living room and a rear aspect dining room with doors out to the garden and staircase rising to the first floor. Benefiting from a modern downstairs cloakroom with utility cupboard with space for washing machine and tumble dryer, a family bathroom with separate shower cubicle and white suite, plus a guest bedroom with ensuite shower room. To the first floor are all three bedrooms, two doubles and a single. The principal bedroom is a large double with a range of built in wardrobes, the second bedroom also a double with shower room and the third a good size single with wardrobe space.