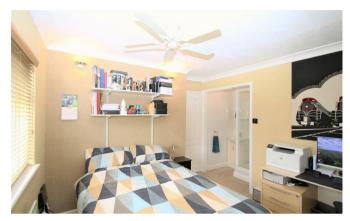

## brandons

An immaculately presented Neo Georgian detached home which originally built as a four bedroom and now modified by our Vendor to a substantial three bedroom provides light and airy accommodation throughout. The gallery kitchen with its stylish wall and floor tiles comprises of a range of wall and base units. incorporating a one and a half bowl sink and space for appliances including a range oven and fridge/freezer. Well-proportioned rooms offer superb areas for entertaining and family living with a front aspect living room and a rear aspect dining room with doors out to the garden and staircase rising to the first floor. Benefiting from a modern downstairs cloakroom with utility cupboard with space for washing machine and tumble dryer, a family bathroom with separate shower cubicle and white suite, plus a guest bedroom with ensuite shower room. To the first floor are all three bedrooms, two doubles and a single. The principal bedroom is a large double with a range of built in wardrobes, the second bedroom also a double with shower room and the third a good size single with wardrobe space.