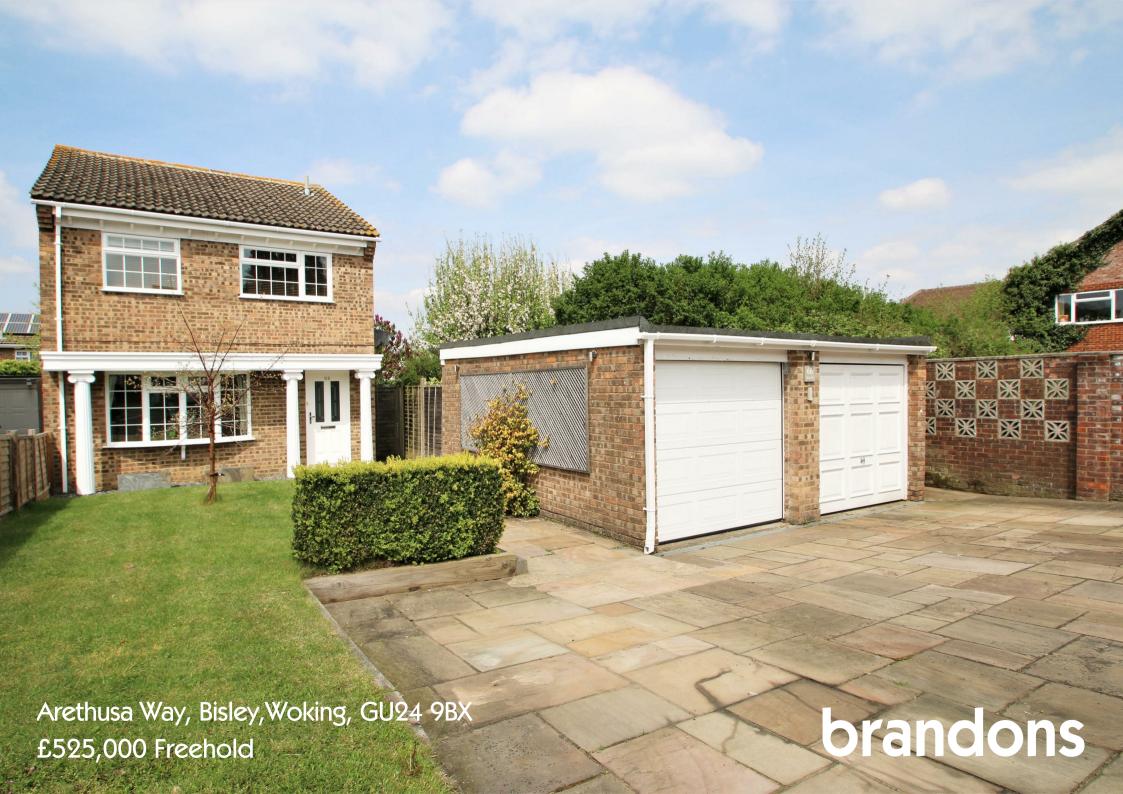

Outside the rear garden is secluded and enclosed mainly laid to lawn with a patio area. Externally to the front the property is set back from the road and a paved driveway provides parking for three cars in addition to a double garage.