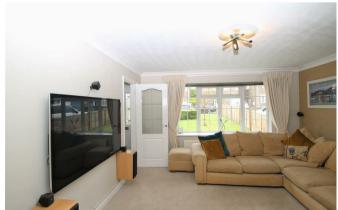

## brandons

An immaculately presented Neo Georgian detached home which originally built as a four bedroom and now modified by our Vendor to a substantial three bedroom provides light and airy accommodation throughout. The gallery kitchen with its stylish wall and floor tiles comprises of a range of wall and base units. incorporating a one and a half bowl sink and space for appliances including a range oven and fridge/freezer. Well-proportioned rooms offer superb areas for entertaining and family living with a front aspect living room and a rear aspect dining room with doors out to the garden and staircase rising to the first floor. Benefiting from a modern downstairs cloakroom with utility cupboard with space for washing machine and tumble dryer, a family bathroom with separate shower cubicle and white suite, plus a guest bedroom with ensuite shower room. To the first floor are all three bedrooms, two doubles and a single. The principal bedroom is a large double with a range of built in wardrobes, the second bedroom also a double with shower room and the third a good size single with wardrobe space.