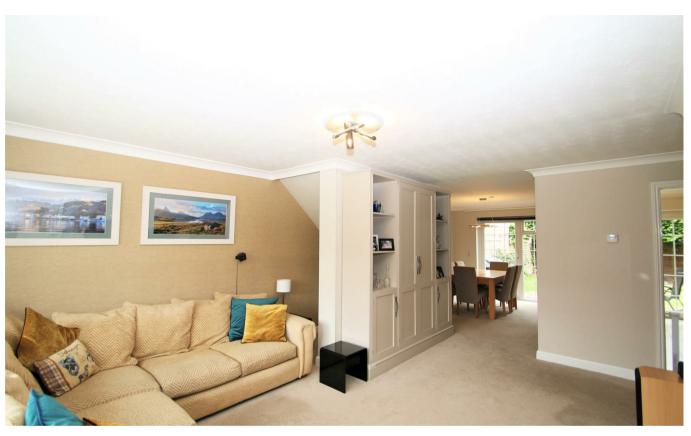

## brandons

An immaculately presented Neo Georgian detached home which originally built as a four bedroom and now modified by our Vendor to a substantial three bedroom provides light and airy accommodation throughout. The gallery kitchen with its stylish wall and floor tiles comprises of a range of wall and base units. incorporating a one and a half bowl sink and space for appliances including a range oven and fridge/freezer. Well-proportioned rooms offer superb areas for entertaining and family living with a front aspect living room and a rear aspect dining room with doors out to the garden and staircase rising to the first floor. Benefiting from a modern downstairs cloakroom with utility cupboard with space for washing machine and tumble dryer, a family bathroom with separate shower cubicle and white suite, plus a guest bedroom with ensuite shower room. To the first floor are all three bedrooms, two doubles and a single. The principal bedroom is a large double with a range of built in wardrobes, the second bedroom also a double with shower room and the third a good size single with wardrobe space.