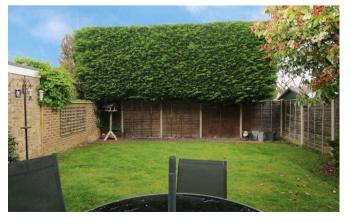

Outside the rear garden is secluded and enclosed mainly laid to lawn with a patio area. Externally to the front the property is set back from the road and a paved driveway provides parking for three cars in addition to a double garage.