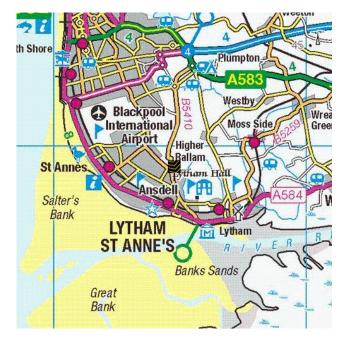

#### Become familiar with public transport links

Being able to choose to travel by public transport is important for many reasons. It helps to reduce congestion, provides access to work and education, and facilitates use of health and leisure facilities. If you or your family members travel abroad, access to the nearest ferry terminals is also likely to be a significant factor in choosing a new property. Using the maps below, you can pinpoint the precise locations of transport links for **Bishops Gate**. Tables for each type of transport indicate the property's distance from the nearest bus stops, railway stations, coach stops and ferry terminals (providing that these facilities are within the scale proximity of the maps.)