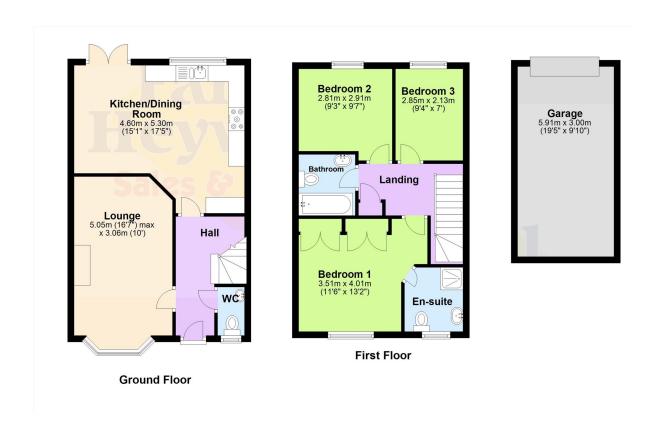

BISHOPS GATE, LYTHAM ST. ANNES £240,000

x1 Living Rooms

### Where you are

i-PACK Floor Plans

Everything you want to know about local authorities

i-PACK Authorities