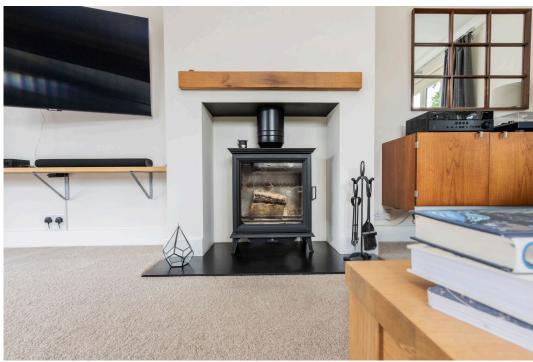

The heart of the home is the expansive, light-filled kitchen/diner—thoughtfully designed with high-end modern units, integrated appliances, and a stylish central island. Bi-fold doors open to the rear and side, seamlessly connecting the interior with the beautifully maintained wraparound gardens—perfect for indoor-outdoor living. Underfloor heating (wet system) adds luxurious warmth to the kitchen/diner. Adjacent to the kitchen/diner is a comfortable living room with a fireplace housing a wood burning stove.