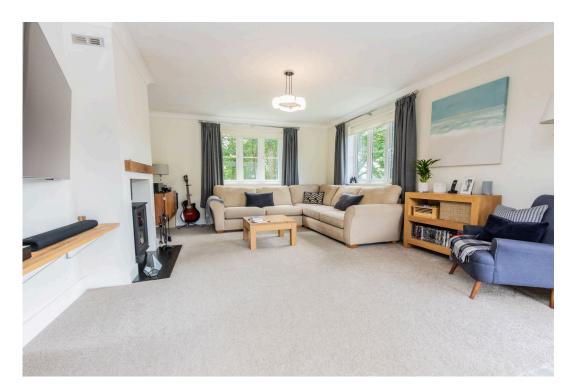

The heart of the home is the expansive, light-filled kitchen/diner—thoughtfully designed with high-end modern units, integrated appliances, and a stylish central island. Bi-fold doors open to the rear and side, seamlessly connecting the interior with the beautifully maintained wraparound gardens—perfect for indoor-outdoor living. Underfloor heating (wet system) adds luxurious warmth to the kitchen/diner. Adjacent to the kitchen/diner is a comfortable living room with a fireplace housing a wood burning stove.