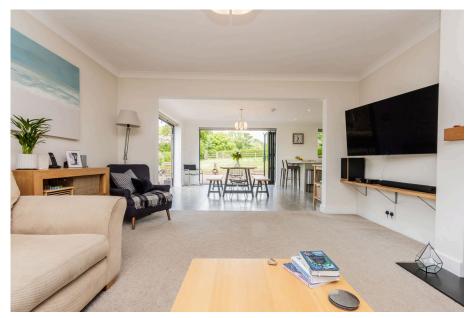

The heart of the home is the expansive, light-filled kitchen/diner—thoughtfully designed with high-end modern units, integrated appliances, and a stylish central island. Bi-fold doors open to the rear and side, seamlessly connecting the interior with the beautifully maintained wraparound gardens—perfect for indoor-outdoor living. Underfloor heating (wet system) adds luxurious warmth to the kitchen/diner. Adjacent to the kitchen/diner is a comfortable living room with a fireplace housing a wood burning stove.

- **COUNTRYSIDE VIEWS**
- SITS ON JUST UNDER HALF
  BEAUTIFULLY PRESENTED OPEN PLAN KITCHEN/ **DINER/LIVING ROOM** 
  - DOWNSTAIRS STUDY/ **BEDROOM FOUR**
  - **ETCHINGHAM MAIN LINE** TRAIN STATION
  - COUNCIL TAX BAND D