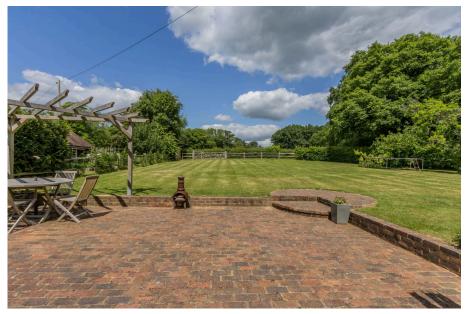

The heart of the home is the expansive, light-filled kitchen/diner—thoughtfully designed with high-end modern units, integrated appliances, and a stylish central island. Bi-fold doors open to the rear and side, seamlessly connecting the interior with the beautifully maintained wraparound gardens—perfect for indoor-outdoor living. Underfloor heating (wet system) adds luxurious warmth to the kitchen/diner. Adjacent to the kitchen/diner is a comfortable living room with a fireplace housing a wood burning stove.

- **COUNTRYSIDE VIEWS**
- SITS ON JUST UNDER HALF
  BEAUTIFULLY PRESENTED OPEN PLAN KITCHEN/ **DINER/LIVING ROOM** 
  - DOWNSTAIRS STUDY/ **BEDROOM FOUR**
  - **ETCHINGHAM MAIN LINE** TRAIN STATION
  - COUNCIL TAX BAND D