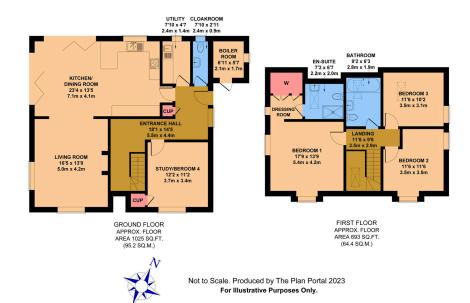

Approached via a quiet country lane, the property boasts a private driveway with ample parking for multiple vehicles. A welcoming front entrance opens into a spacious hallway, with access to a cloakroom, laundry room, kitchen, and home office/bedroom four. To the end of the hallway the stairs lead up to the first floor.

The heart of the home is the expansive, light-filled kitchen/diner—thoughtfully designed with high-end modern units, integrated appliances, and a stylish central island. Bi-fold doors open to the rear and side, seamlessly connecting the interior with the beautifully maintained wraparound gardens—perfect for indoor-outdoor living. Underfloor heating (wet system) adds luxurious warmth to the kitchen/diner. Adjacent to the kitchen/diner is a comfortable living room with a fireplace housing a wood burning stove.

Upstairs, three generous double bedrooms all enjoy far-reaching countryside views. The principal suite features a dressing room with bespoke fitted wardrobes and a luxurious en-suite shower room. An immaculately presented, modern family bathroom featuring a sleek bath with elegant tiled surround this space offers the ideal setting for both quick refreshes and long, relaxing soaks.