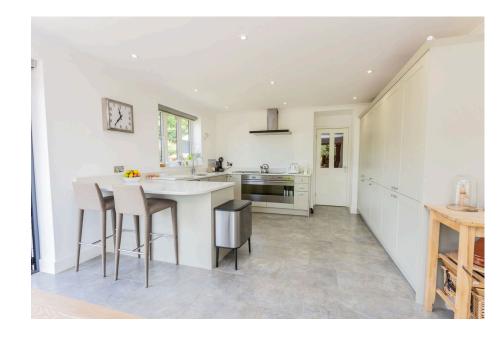

The heart of the home is the expansive, light-filled kitchen/diner—thoughtfully designed with high-end modern units, integrated appliances, and a stylish central island. Bi-fold doors open to the rear and side, seamlessly connecting the interior with the beautifully maintained wraparound gardens—perfect for indoor-outdoor living. Underfloor heating (wet system) adds luxurious warmth to the kitchen/diner. Adjacent to the kitchen/diner is a comfortable living room with a fireplace housing a wood burning stove.