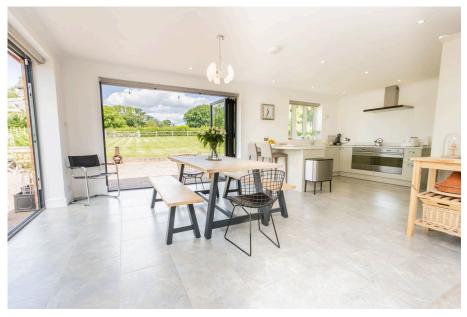

The heart of the home is the expansive, light-filled kitchen/diner—thoughtfully designed with high-end modern units, integrated appliances, and a stylish central island. Bi-fold doors open to the rear and side, seamlessly connecting the interior with the beautifully maintained wraparound gardens—perfect for indoor-outdoor living. Underfloor heating (wet system) adds luxurious warmth to the kitchen/diner. Adjacent to the kitchen/diner is a comfortable living room with a fireplace housing a wood burning stove.