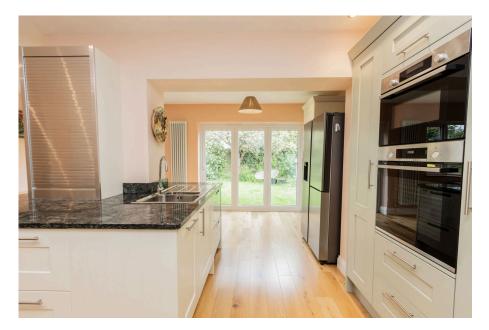

This spacious and flexible home, set within mature wraparound gardens, offers an exceptional lifestyle opportunity with the added benefit of a self-contained annexe and generous off-road parking.

At the heart of the home is a recently fitted, high-specification kitchen/diner featuring sleek contemporary units and premium integrated appliances, ideal for both everyday cooking and entertaining. Generous proportions and triple-aspect natural light create a warm, welcoming atmosphere in the adjoining living room, which also features a fireplace with a gas wood-burner and direct access to the gardens. Throughout the ground floor the property has oak flooring.