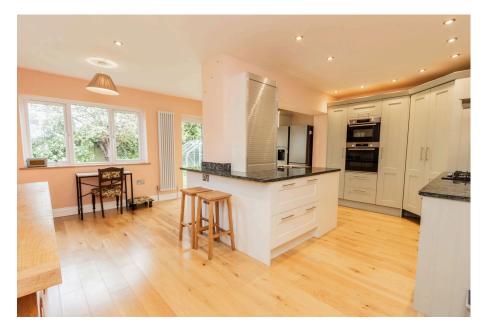

This spacious and flexible home, set within mature wraparound gardens, offers an exceptional lifestyle opportunity with the added benefit of a self-contained annexe and generous off-road parking.

At the heart of the home is a recently fitted, high-specification kitchen/diner featuring sleek contemporary units and premium integrated appliances, ideal for both everyday cooking and entertaining. Generous proportions and triple-aspect natural light create a warm, welcoming atmosphere in the adjoining living room, which also features a fireplace with a gas wood-burner and direct access to the gardens. Throughout the ground floor the property has oak flooring.