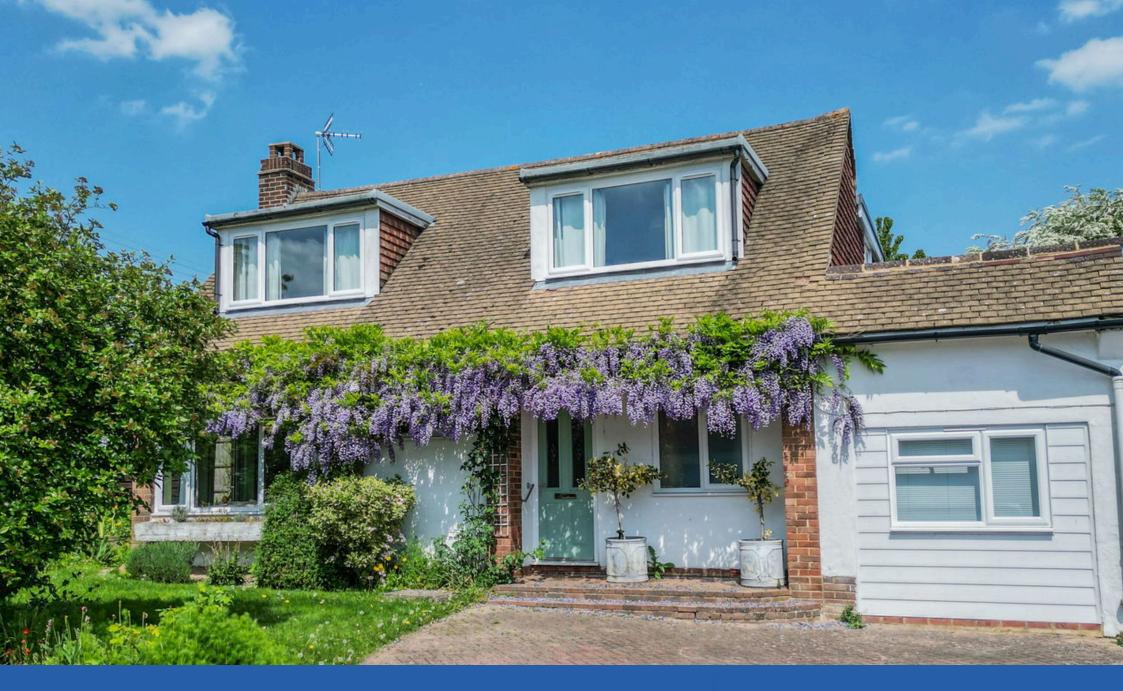

Outside, the mature, lawned gardens wrap around the home, offering quiet spaces to relax, entertain, or garden. A timber double garage/workshop with power and light sits alongside extensive off-road parking, accessible from both the front and side of the property.

- DETACHED FOUR BEDROOM ATTACHED ANNEX HOUSE
- WALKING DISTANCE TO CRANBROOK HIGH STREET
- MODERN KITCHEN/DINING ROOM
- WRAP AROUND SUNNY GARDENS
- GARAGE AND PARKING
- OFF-ROAD PARKING TO THE NO ONWARD CHAIN FRONT AND REAR
- EPC RATING D COUNCIL TAX BAND E