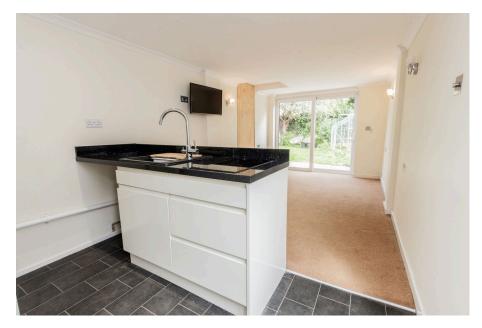

This spacious and flexible home, set within mature wraparound gardens, offers an exceptional lifestyle opportunity with the added benefit of a self-contained annexe and generous off-road parking.

At the heart of the home is a recently fitted, high-specification kitchen/diner featuring sleek contemporary units and premium integrated appliances, ideal for both everyday cooking and entertaining. Generous proportions and triple-aspect natural light create a warm, welcoming atmosphere in the adjoining living room, which also features a fireplace with a gas wood-burner and direct access to the gardens. Throughout the ground floor the property has oak flooring.

The annexe, connected to the main home via a large entrance/utility area, provides a superb space for guests, work-from-home needs, or independent living. With its own spacious open-plan living area and a fully equipped kitchen with integrated appliances, it offers versatility and privacy while maintaining a strong connection to the main house.