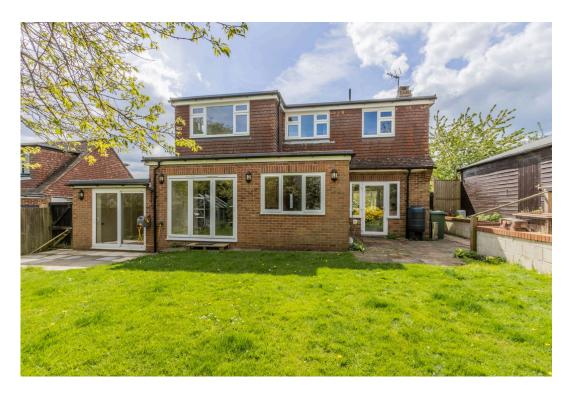

Outside, the mature, lawned gardens wrap around the home, offering quiet spaces to relax, entertain, or garden. A timber double garage/workshop with power and light sits alongside extensive off-road parking, accessible from both the front and side of the property.