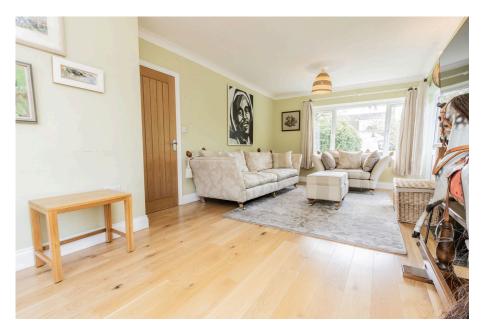

This spacious and flexible home, set within mature wraparound gardens, offers an exceptional lifestyle opportunity with the added benefit of a self-contained annexe and generous off-road parking.

At the heart of the home is a recently fitted, high-specification kitchen/diner featuring sleek contemporary units and premium integrated appliances, ideal for both everyday cooking and entertaining. Generous proportions and triple-aspect natural light create a warm, welcoming atmosphere in the adjoining living room, which also features a fireplace with a gas wood-burner and direct access to the gardens. Throughout the ground floor the property has oak flooring.