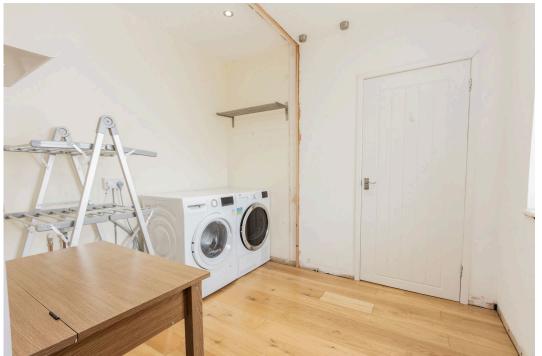

The annexe, connected to the main home via a large entrance/utility area, provides a superb space for guests, work-from-home needs, or independent living. With its own spacious open-plan living area and a fully equipped kitchen with integrated appliances, it offers versatility and privacy while maintaining a strong connection to the main house.