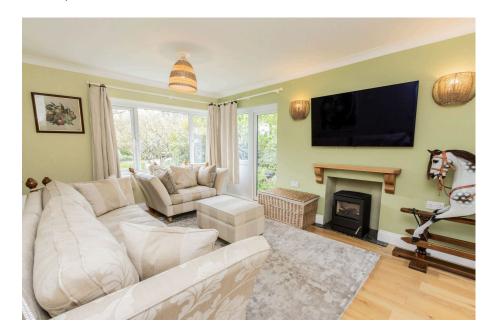

This spacious and flexible home, set within mature wraparound gardens, offers an exceptional lifestyle opportunity with the added benefit of a self-contained annexe and generous off-road parking.

At the heart of the home is a recently fitted, high-specification kitchen/diner featuring sleek contemporary units and premium integrated appliances, ideal for both everyday cooking and entertaining. Generous proportions and triple-aspect natural light create a warm, welcoming atmosphere in the adjoining living room, which also features a fireplace with a gas wood-burner and direct access to the gardens. Throughout the ground floor the property has oak flooring.