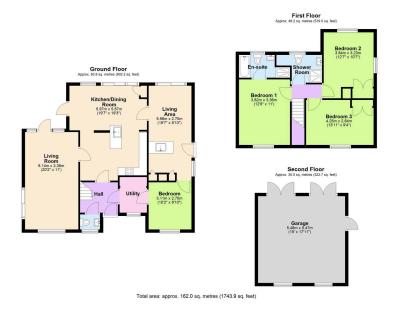

This spacious and flexible home, set within mature wraparound gardens, offers an exceptional lifestyle opportunity with the added benefit of a self-contained annexe and generous off-road parking.

At the heart of the home is a recently fitted, high-specification kitchen/diner featuring sleek contemporary units and premium integrated appliances, ideal for both everyday cooking and entertaining. Generous proportions and triple-aspect natural light create a warm, welcoming atmosphere in the adjoining living room, which also features a fireplace with a gas wood-burner and direct access to the gardens. Throughout the ground floor the property has oak flooring.

Upstairs, three generous double bedrooms provide ample space for family or guests, all with excellent built-in storage. The main bedroom enjoys a private ensuite bathroom offering both a bath and separate walk-in shower. The remaining two bedrooms benefit from a stylishly appointed family shower-room.

The annexe, connected to the main home via a large entrance/utility area, provides a superb space for guests, work-from-home needs, or independent living. With its own spacious open-plan living area and a fully equipped kitchen with integrated appliances, it offers versatility and privacy while maintaining a strong connection to the main house.

Outside, the mature, lawned gardens wrap around the home, offering quiet spaces to relax, entertain, or garden. A timber double garage/workshop with power and light sits alongside extensive off-road parking, accessible from both the front and side of the property.