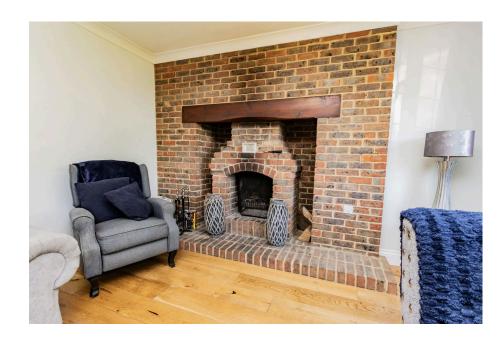

To the front of the house, the bright and inviting living room boasts an open fireplace with a classic brick surround and hearth, complemented by double windows. At the rear, the expansive kitchen/breakfast room is the true heart of the home, with a stylish fitted kitchen complete with wall and base units, a gas range cooker, and ample space for an 8-seater dining table. Patio doors open out to the rear garden, making it ideal for summer dining and gatherings.