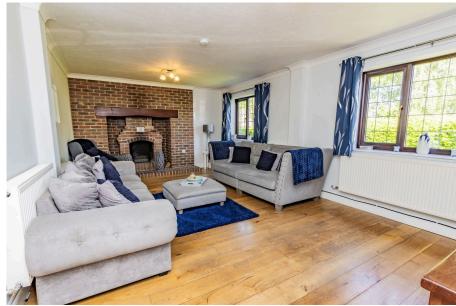

To the front of the house, the bright and inviting living room boasts an open fireplace with a classic brick surround and hearth, complemented by double windows. At the rear, the expansive kitchen/breakfast room is the true heart of the home, with a stylish fitted kitchen complete with wall and base units, a gas range cooker, and ample space for an 8-seater dining table. Patio doors open out to the rear garden, making it ideal for summer dining and gatherings.