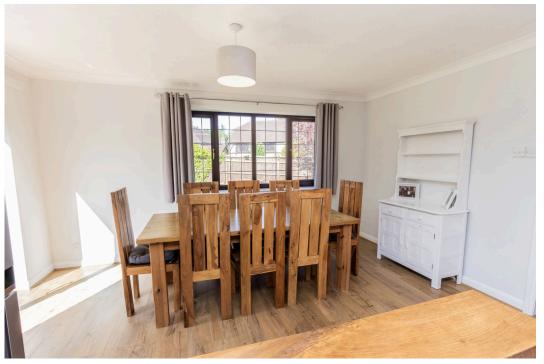

To the front of the house, the bright and inviting living room boasts an open fireplace with a classic brick surround and hearth, complemented by double windows. At the rear, the expansive kitchen/breakfast room is the true heart of the home, with a stylish fitted kitchen complete with wall and base units, a gas range cooker, and ample space for an 8-seater dining table. Patio doors open out to the rear garden, making it ideal for summer dining and gatherings.