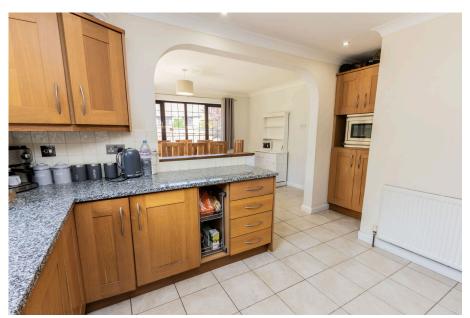

To the front of the house, the bright and inviting living room boasts an open fireplace with a classic brick surround and hearth, complemented by double windows. At the rear, the expansive kitchen/breakfast room is the true heart of the home, with a stylish fitted kitchen complete with wall and base units, a gas range cooker, and ample space for an 8-seater dining table. Patio doors open out to the rear garden, making it ideal for summer dining and gatherings.

A practical utility room leads off the kitchen, offering access to a cloakroom and the double garage.

Upstairs, the generous principal bedroom benefits from a modern en-suite bathroom with both a bath and separate shower. There are four further bedrooms—three doubles and a good-sized single—served by a contemporary family bathroom with a bath and overhead shower, plus a sleek unit housing the wash basin and WC.