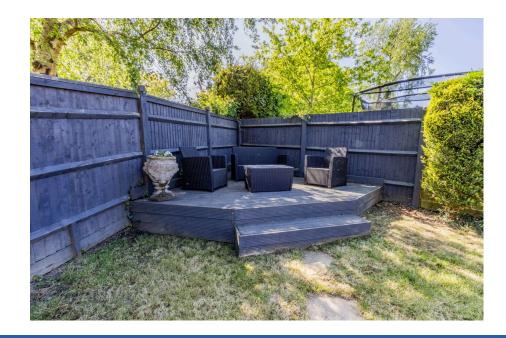

Outside, the hedge and fence-enclosed garden wraps around the rear and side of the house, mainly laid to lawn with a timber garden shed and a raised, decked seating area—perfect for relaxing or entertaining outdoors.