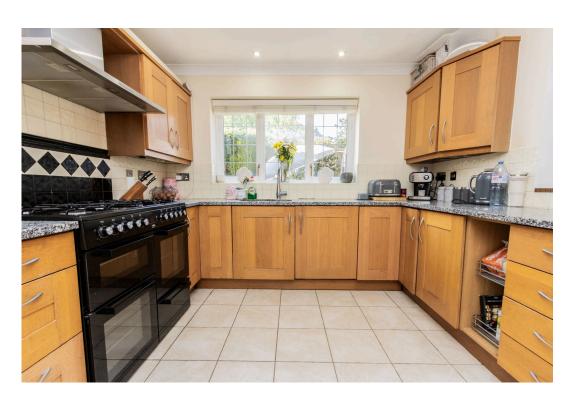

To the front of the house, the bright and inviting living room boasts an open fireplace with a classic brick surround and hearth, complemented by double windows. At the rear, the expansive kitchen/breakfast room is the true heart of the home, with a stylish fitted kitchen complete with wall and base units, a gas range cooker, and ample space for an 8-seater dining table. Patio doors open out to the rear garden, making it ideal for summer dining and gatherings.

A practical utility room leads off the kitchen, offering access to a cloakroom and the double garage.

Upstairs, the generous principal bedroom benefits from a modern en-suite bathroom with both a bath and separate shower. There are four further bedrooms—three doubles and a good-sized single—served by a contemporary family bathroom with a bath and overhead shower, plus a sleek unit housing the wash basin and WC.