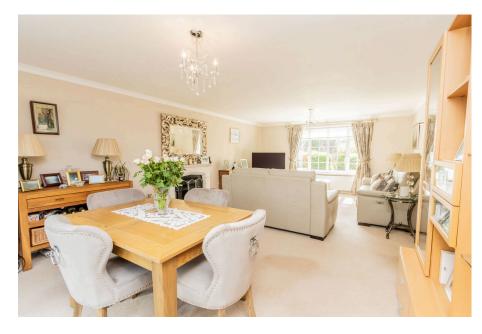

Approached via a private driveway providing ample parking and a detached double garage, the home is set behind an attractive front garden with a pathway leading to the front door.

Step inside to a bright and spacious hallway that creates an immediate sense of welcome. From here, you'll find access to a downstairs WC, a separate formal dining room—ideal for entertaining—and a generously proportioned living room. This elegant living space benefits from a dual aspect, allowing natural light to flood in, and features French doors that open directly onto the tranquil rear garden.