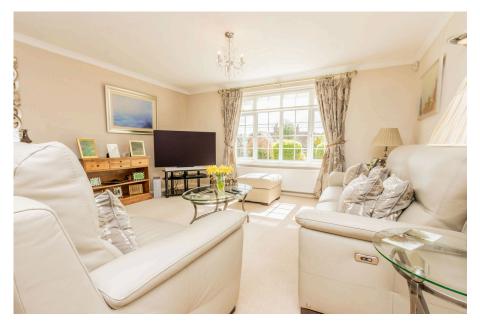

Approached via a private driveway providing ample parking and a detached double garage, the home is set behind an attractive front garden with a pathway leading to the front door.

Step inside to a bright and spacious hallway that creates an immediate sense of welcome. From here, you'll find access to a downstairs WC, a separate formal dining room—ideal for entertaining—and a generously proportioned living room. This elegant living space benefits from a dual aspect, allowing natural light to flood in, and features French doors that open directly onto the tranquil rear garden.