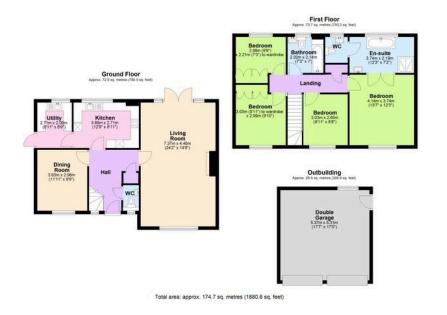

Approached via a private driveway providing ample parking and a detached double garage, the home is set behind an attractive front garden with a pathway leading to the front door.

Step inside to a bright and spacious hallway that creates an immediate sense of welcome. From here, you'll find access to a downstairs WC, a separate formal dining room—ideal for entertaining—and a generously proportioned living room. This elegant living space benefits from a dual aspect, allowing natural light to flood in, and features French doors that open directly onto the tranquil rear garden.

The well-equipped kitchen, with views over the garden, includes an adjoining utility room and offers both practicality and style for modern family living.

Upstairs, there are four generously sized bedrooms, including a principal suite complete with a large en-suite bathroom. A modern family bathroom serves the remaining bedrooms.

Outside, the beautifully maintained wrap-around garden is a true highlight, offering lovely views across adjoining fields. It provides a peaceful retreat for relaxation or outdoor entertaining.

- FOUR BEDROOM DETACHED
  DOUBLE GARAGE AND HOUSE
- BEAUTIFULLY PRESENTED **THROUGHOUT**
- COUNTRYSIDE VIEWS TO THE REAR
- WALKING DISTANCE TO **ETCHINGHAM TRAIN STATION**
- EPC RATING E