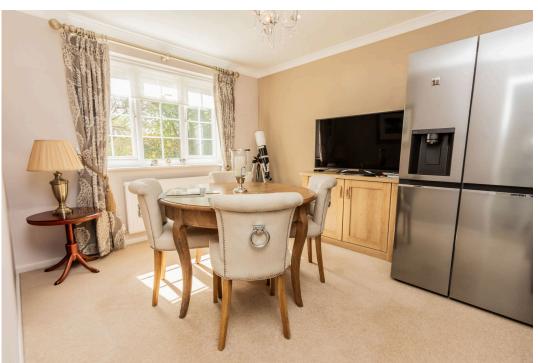

Approached via a private driveway providing ample parking and a detached double garage, the home is set behind an attractive front garden with a pathway leading to the front door.

Step inside to a bright and spacious hallway that creates an immediate sense of welcome. From here, you'll find access to a downstairs WC, a separate formal dining room—ideal for entertaining—and a generously proportioned living room. This elegant living space benefits from a dual aspect, allowing natural light to flood in, and features French doors that open directly onto the tranquil rear garden.