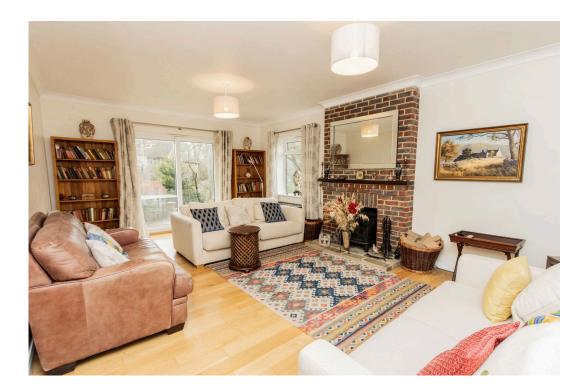

The hallway links from the kitchen to an area ideal as a versatile family/study space which could provide the perfect work-from-home environment, along with the separate study/bedroom five and a well-appointed downstairs shower room adjoining bedroom four. The hall further leads to the impressive triple-aspect living room, bathed in natural light and featuring a fireplace with a wood burner, as well as French doors that open onto a large sunny terrace and the garden.