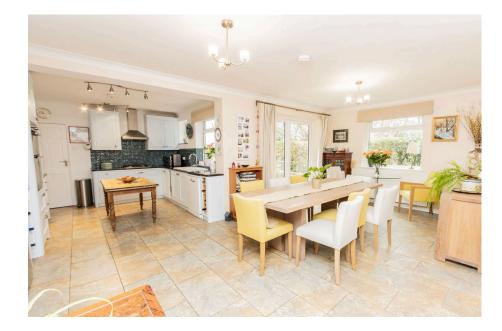

The heart of the home is the spacious kitchen/diner – a beautifully designed family and entertaining space with a bespoke fitted kitchen, ample room for a 10 seater+ dining table, and another charming snug area with French doors leading out to the garden.