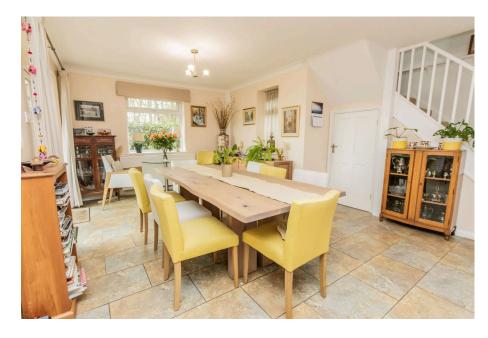

The heart of the home is the spacious kitchen/diner – a beautifully designed family and entertaining space with a bespoke fitted kitchen, ample room for a 10 seater+ dining table, and another charming snug area with French doors leading out to the garden.