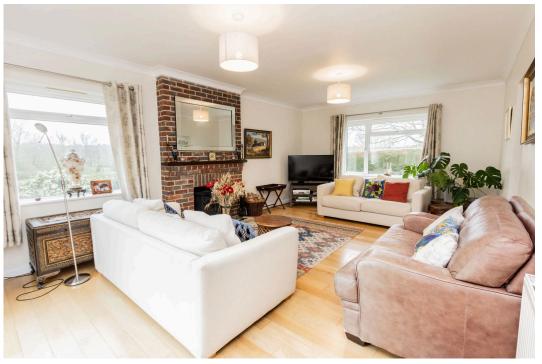

The hallway links from the kitchen to an area ideal as a versatile family/study space which could provide the perfect work-from-home environment, along with the separate study/bedroom five and a well-appointed downstairs shower room adjoining bedroom four. The hall further leads to the impressive triple-aspect living room, bathed in natural light and featuring a fireplace with a wood burner, as well as French doors that open onto a large sunny terrace and the garden.