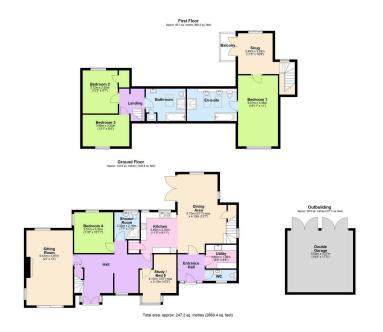

In an idyllic setting along a peaceful lane near The Hawkhurst Moor, this beautifully presented five-bedroom detached home offers a perfect blend of character, space, and modern living. Approached via a gated driveway with off-road parking, the home is complemented by an oak-framed double garage and delightful wrap-around gardens with multiple seating areas to enjoy the tranquil surroundings.

As you step inside, you are welcomed into a spacious hallway leading to the large kitchen/diner. A staircase to the East wing opens to the luxurious principle suite beginning with entry to a private snug with French doors opening on to a small balcony with countryside views. The adjoining main bedroom has a floor to ceiling window framing further scenic views. The modern ensuite features both a shower and separate bath. This tranquil retreat creates a perfect haven of relaxation.

The heart of the home is the spacious kitchen/diner – a beautifully designed family and entertaining space with a bespoke fitted kitchen, ample room for a 10 seater+ dining table, and another charming snug area with French doors leading out to the garden.

The hallway links from the kitchen to an area ideal as a versatile family/study space which could provide the perfect work-from-home environment, along with the separate study/bedroom five and a well-appointed downstairs shower room adjoining bedroom four. The hall further leads to the impressive triple-aspect living room, bathed in natural light and featuring a fireplace with a wood burner, as well as French doors that open onto a large sunny terrace and the garden.

A second staircase leads up to the West wing to bedrooms two and three, generously sized double bedrooms, both immaculately presented, and the third adjacent bathroom stylishly fitted with modern shower and a separate bath.