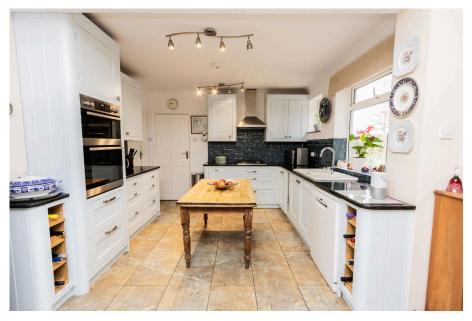

The heart of the home is the spacious kitchen/diner – a beautifully designed family and entertaining space with a bespoke fitted kitchen, ample room for a 10 seater+ dining table, and another charming snug area with French doors leading out to the garden.