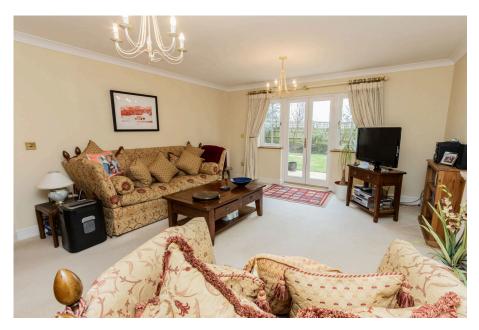

The bright and airy living room is a standout feature, with French doors and additional windows framing the south-facing garden views. Double doors lead into the elegant dining room, which benefits from front-facing windows, creating a perfect space for entertaining. A private study provides an ideal work-from-home environment.