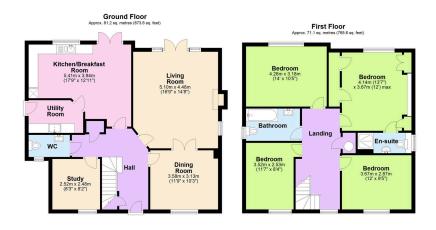

Total area: approx. 152.3 sq. metres (1639.2 sq. feet)

- DETACHED FOUR BEDROOM
  BEAUTIFUL COUNTRYSIDE HOUSE
- BUILT IN 2002 BY THE **AWARD WINNING** MILLWOOD HOMES
- **DOORS TO LIVING ROOM**
- FAMILY BATHROOM/ **ENSUITE TO PRINCIPLE BEDROOM**
- EPC RATING C