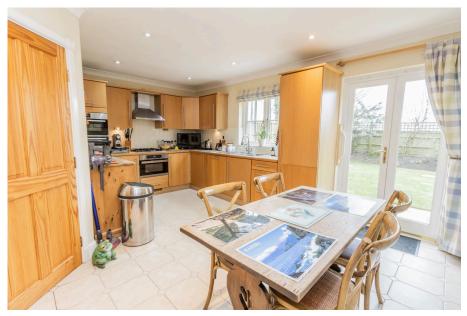

Upon entering, a spacious hallway welcomes you, providing access to the study, cloakroom, dining room, living room, and the well-appointed kitchen/breakfast room. The kitchen is thoughtfully designed with built-in wall and base units, offering ample storage and space for a dining table. French doors and window overlook the picturesque rear garden, while a separate utility room adds to the home's practicality.