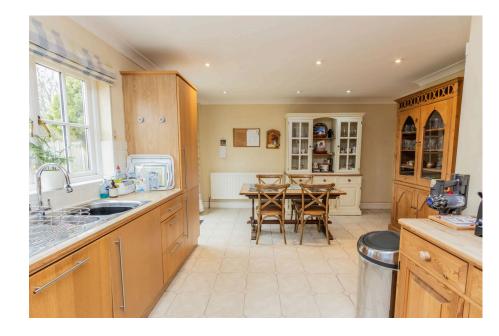

Upon entering, a spacious hallway welcomes you, providing access to the study, cloakroom, dining room, living room, and the well-appointed kitchen/breakfast room. The kitchen is thoughtfully designed with built-in wall and base units, offering ample storage and space for a dining table. French doors and window overlook the picturesque rear garden, while a separate utility room adds to the home's practicality.