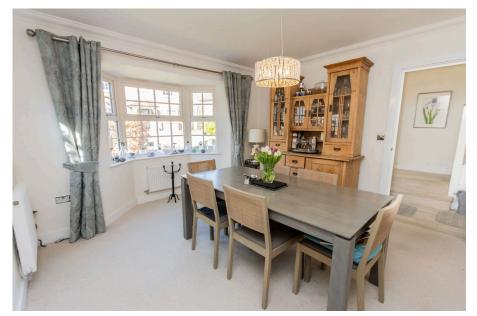

## Millwood Designer Home In Etchingham

Offers Over £750,000

🍋 4 🎦 3 🚍 2

This stunning four-bedroom detached home crafted by Millwood Designer Homes in 2016.

The ground floor welcomes you into a bright and inviting entrance hall, complete with a convenient downstairs cloakroom. To the right, a spacious bay-fronted dining room offers a versatile space with double doors that open in to a generously sized living room, perfect for both relaxation and entertaining. To the rear of the house, a substantial and modern fitted kitchen-breakfast room features French doors that opens onto a pergola covered patio area that looks out to the pretty south-facing garden, filling the space with natural light.