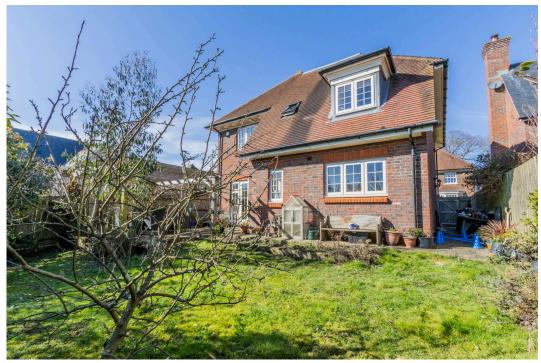

## Millwood Designer Home In Etchingham

Offers Over £750,000

🍋 4 🎦 3 🚍 2

This stunning four-bedroom detached home crafted by Millwood Designer Homes in 2016.

The ground floor welcomes you into a bright and inviting entrance hall, complete with a convenient downstairs cloakroom. To the right, a spacious bay-fronted dining room offers a versatile space with double doors that open in to a generously sized living room, perfect for both relaxation and entertaining. To the rear of the house, a substantial and modern fitted kitchen-breakfast room features French doors that opens onto a pergola covered patio area that looks out to the pretty south-facing garden, filling the space with natural light.

- SOUTH FACING REAR GARDEN
- CLOSE PROXIMITY TO **ETCHINGHAM TRAIN** STATION
- - COUNCIL TAX BAND G