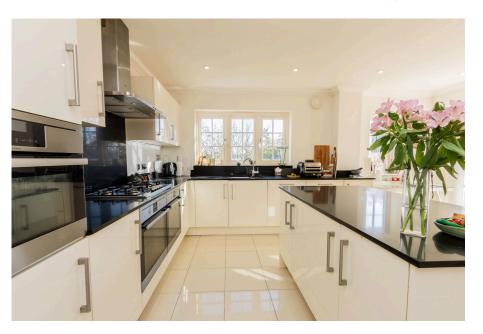

## Millwood Designer Home In Etchingham

Offers Over £750,000

🍋 4 🎦 3 🚍 2

This stunning four-bedroom detached home crafted by Millwood Designer Homes in 2016.

The ground floor welcomes you into a bright and inviting entrance hall, complete with a convenient downstairs cloakroom. To the right, a spacious bay-fronted dining room offers a versatile space with double doors that open in to a generously sized living room, perfect for both relaxation and entertaining. To the rear of the house, a substantial and modern fitted kitchen-breakfast room features French doors that opens onto a pergola covered patio area that looks out to the pretty south-facing garden, filling the space with natural light.