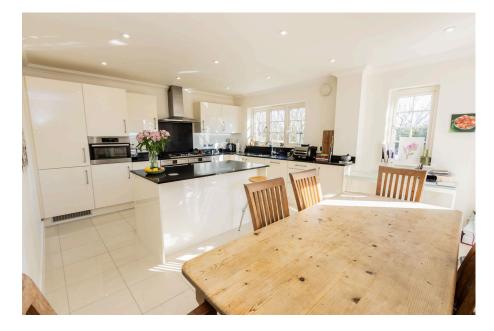

## Millwood Designer Home In Etchingham

Offers Over £750,000

🍋 4 🎦 3 🚍 2

This stunning four-bedroom detached home crafted by Millwood Designer Homes in 2016.

The ground floor welcomes you into a bright and inviting entrance hall, complete with a convenient downstairs cloakroom. To the right, a spacious bay-fronted dining room offers a versatile space with double doors that open in to a generously sized living room, perfect for both relaxation and entertaining. To the rear of the house, a substantial and modern fitted kitchen-breakfast room features French doors that opens onto a pergola covered patio area that looks out to the pretty south-facing garden, filling the space with natural light.