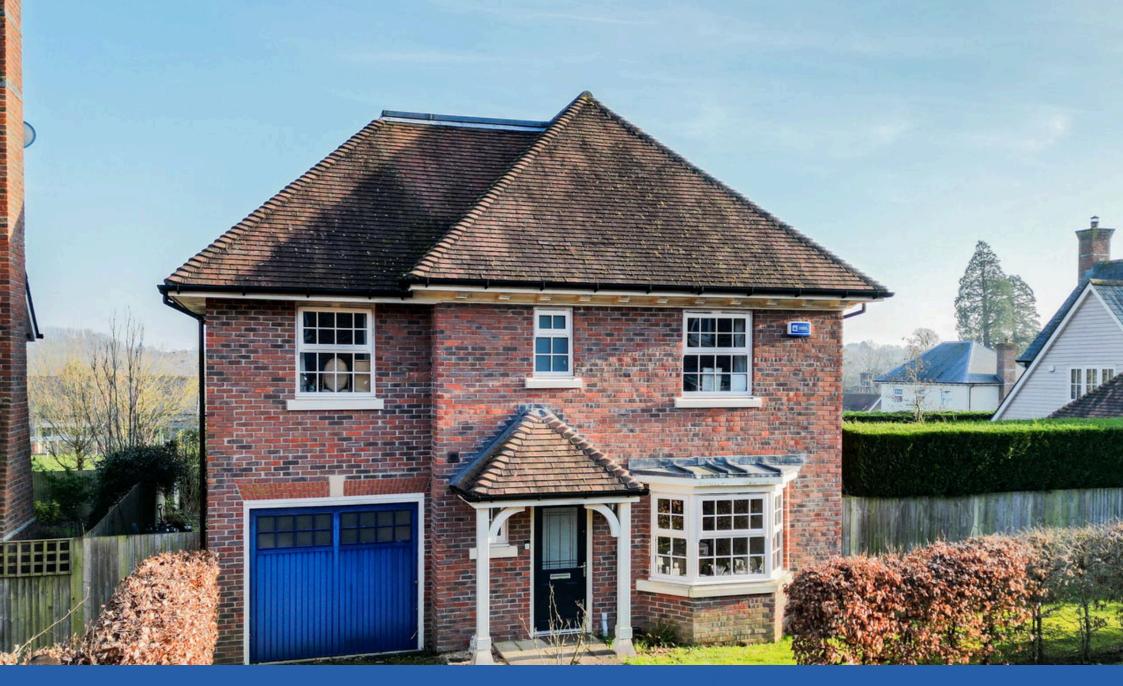

## Millwood Designer Home In Etchingham

Offers Over £750,000

🍋 4 🎦 3 🚍 2

This stunning four-bedroom detached home crafted by Millwood Designer Homes in 2016.

The ground floor welcomes you into a bright and inviting entrance hall, complete with a convenient downstairs cloakroom. To the right, a spacious bay-fronted dining room offers a versatile space with double doors that open in to a generously sized living room, perfect for both relaxation and entertaining. To the rear of the house, a substantial and modern fitted kitchen-breakfast room features French doors that opens onto a pergola covered patio area that looks out to the pretty south-facing garden, filling the space with natural light.

A private driveway and integral garage provide ample parking and storage options.

- FOUR BEDROOM DETACHED BUILT IN 2016 BY HOUSE MILLWOOD DESIGNER HOMES
- PARKING AND INTEGRAL GARAGE
- TWO EN-SUITES AND A FAMILY BATHROOM
- MODERN FITTING KITCHEN/ 
  TWO RECEPTION ROOMS **DINING ROOM**
- EPC RATING C