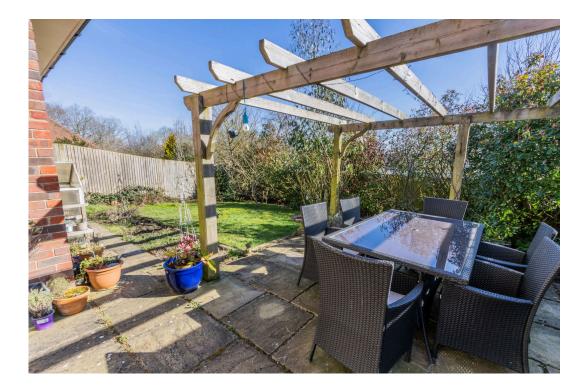

## Millwood Designer Home In Etchingham

Offers Over £750,000

🍋 4 🎦 3 🚍 2

This stunning four-bedroom detached home crafted by Millwood Designer Homes in 2016.

The ground floor welcomes you into a bright and inviting entrance hall, complete with a convenient downstairs cloakroom. To the right, a spacious bay-fronted dining room offers a versatile space with double doors that open in to a generously sized living room, perfect for both relaxation and entertaining. To the rear of the house, a substantial and modern fitted kitchen-breakfast room features French doors that opens onto a pergola covered patio area that looks out to the pretty south-facing garden, filling the space with natural light.