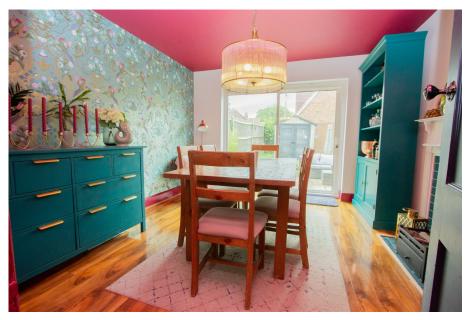

The fitted kitchen is equipped with an electric oven and microwave. A window offers a delightful view of the pretty walled rear garden, providing a serene backdrop. Adjacent to the kitchen is a separate dining room, perfect for family meals and entertaining. Patio doors open directly onto the rear garden, seamlessly blending indoor and outdoor living.