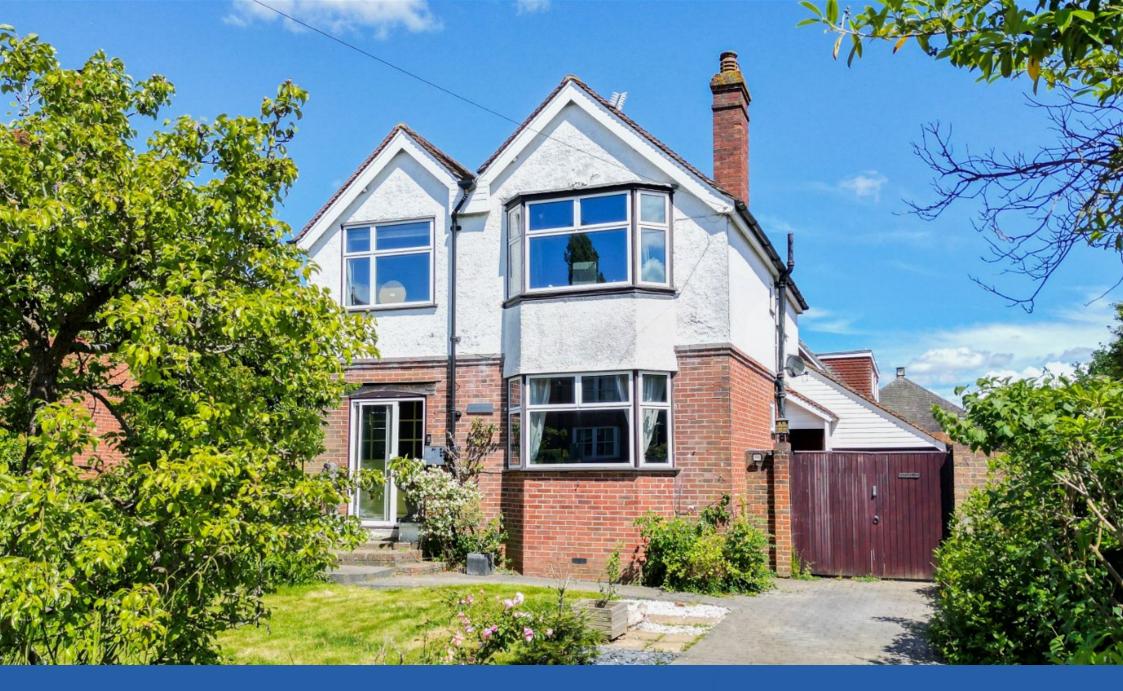

Welcome to this charming 1930s detached house, a perfect blend of classic elegance and modern convenience. As you step through the front door, you are greeted by a large, light-filled entrance hall with high ceilings, freshly decorated to create an inviting atmosphere.

Total area: approx. 135.8 sq. metres (1462.2 sq. feet)

- FOUR BEDROOM DETACHED
  OFF ROAD PARKING FOR HOUSE
- PRETTY WALLED REAR **GARDEN**
- CHARACTER FEATURES
- CLOSE PROXIMITY TO HAWKHURST COLONNADE
- EPC RATING E