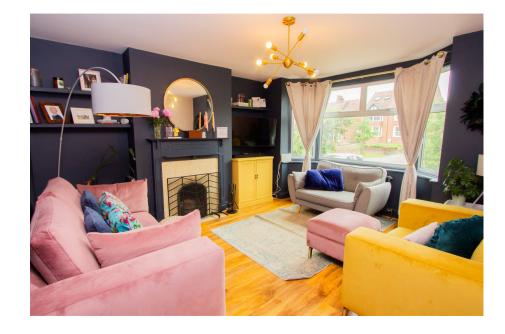

The spacious living room is a standout feature, boasting a westfacing bay window that bathes the room in natural light. The open fireplace adds a touch of warmth and character, making it an ideal space for relaxation.