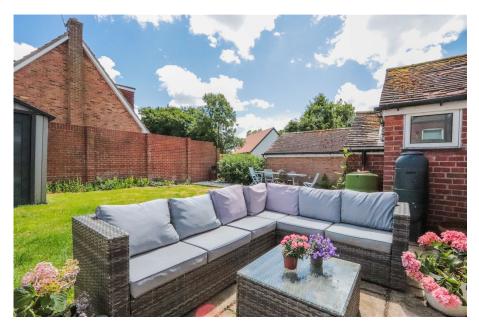

Upstairs, the first floor hosts four generously sized bedrooms, providing ample space for family and guests. The bathroom with a separate WC is conveniently located, serving all bedrooms.

Externally, the property offers ample off-road parking to the front, which is also laid to lawn and adorned with a variety of fruit trees, enhancing the home's curb appeal. A single garage is located at the rear, providing additional storage or parking. The walled rear garden is a true highlight, meticulously maintained and featuring two separate seating areas. This picturesque garden is perfect for gatherings, entertaining, or simply enjoying a peaceful moment outdoors.