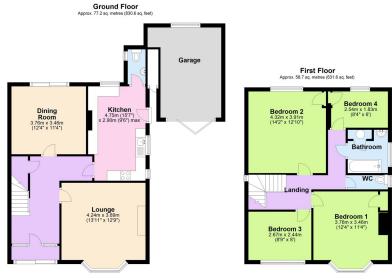

Upstairs, the first floor hosts four generously sized bedrooms, providing ample space for family and guests. The bathroom with a separate WC is conveniently located, serving all bedrooms.

Externally, the property offers ample off-road parking to the front, which is also laid to lawn and adorned with a variety of fruit trees, enhancing the home's curb appeal. A single garage is located at the rear, providing additional storage or parking. The walled rear garden is a true highlight, meticulously maintained and featuring two separate seating areas. This picturesque garden is perfect for gatherings, entertaining, or simply enjoying a peaceful moment outdoors.

Total area: approx. 135.8 sq. metres (1462.2 sq. feet)

- FOUR BEDROOM DETACHED
  OFF ROAD PARKING FOR HOUSE
- PRETTY WALLED REAR **GARDEN**
- CHARACTER FEATURES
- CLOSE PROXIMITY TO HAWKHURST COLONNADE
- EPC RATING E