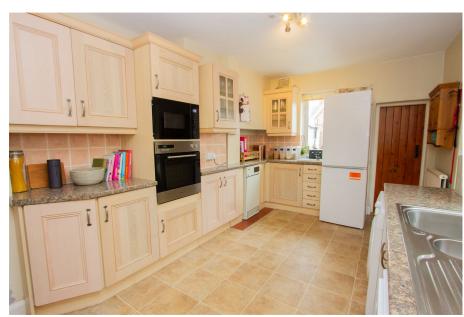

The fitted kitchen is equipped with an electric oven and microwave. A window offers a delightful view of the pretty walled rear garden, providing a serene backdrop. Adjacent to the kitchen is a separate dining room, perfect for family meals and entertaining. Patio doors open directly onto the rear garden, seamlessly blending indoor and outdoor living.