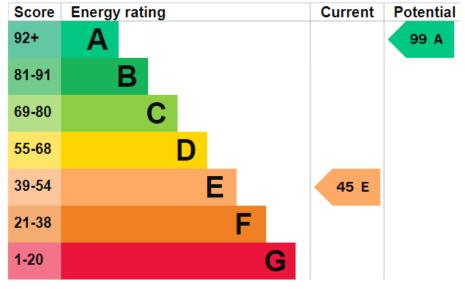

Total area: approx. 135.8 sq. metres (1462.2 sq. feet)

- FOUR BEDROOM DETACHED
  OFF ROAD PARKING FOR HOUSE
- PRETTY WALLED REAR **GARDEN**
- CHARACTER FEATURES
- CLOSE PROXIMITY TO HAWKHURST COLONNADE
- EPC RATING E