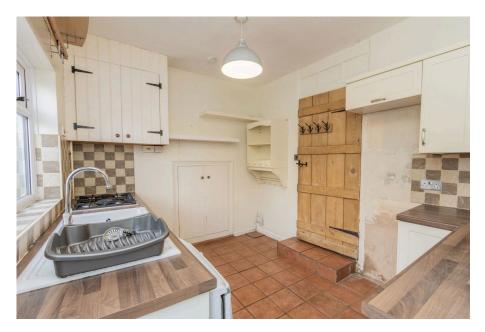

An internal hallway leads off from the living room with stairs going up to the first floor and a doorway opening on to the kitchen which is fully fitted with wall and base units, a double-glazed window and door looking out to the secluded rear garden which offers a peaceful retreat and ideal for garden enthusiasts.