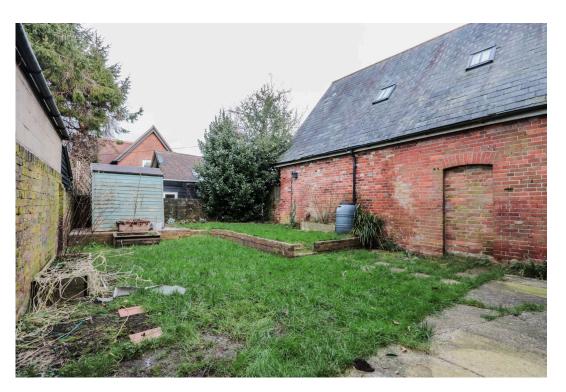

An internal hallway leads off from the living room with stairs going up to the first floor and a doorway opening on to the kitchen which is fully fitted with wall and base units, a double-glazed window and door looking out to the secluded rear garden which offers a peaceful retreat and ideal for garden enthusiasts.