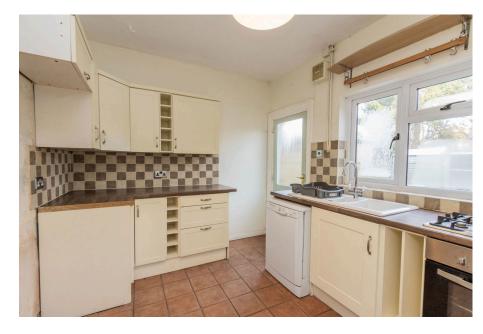

An internal hallway leads off from the living room with stairs going up to the first floor and a doorway opening on to the kitchen which is fully fitted with wall and base units, a double-glazed window and door looking out to the secluded rear garden which offers a peaceful retreat and ideal for garden enthusiasts.