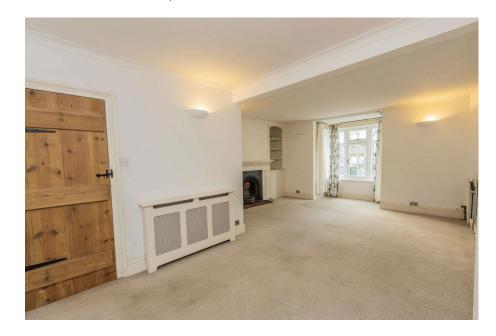

To the front, a driveway provides parking for two cars and leads to the front door which opens on to a spacious hallway with a utility cupboard to the end and doors to the family bathroom and the 22ft+living/dining room. The living/dining room is bright and airy with a large bay window to the front, a charming Victorian fireplace (currently not in use) adds character and potential to this lovely space.