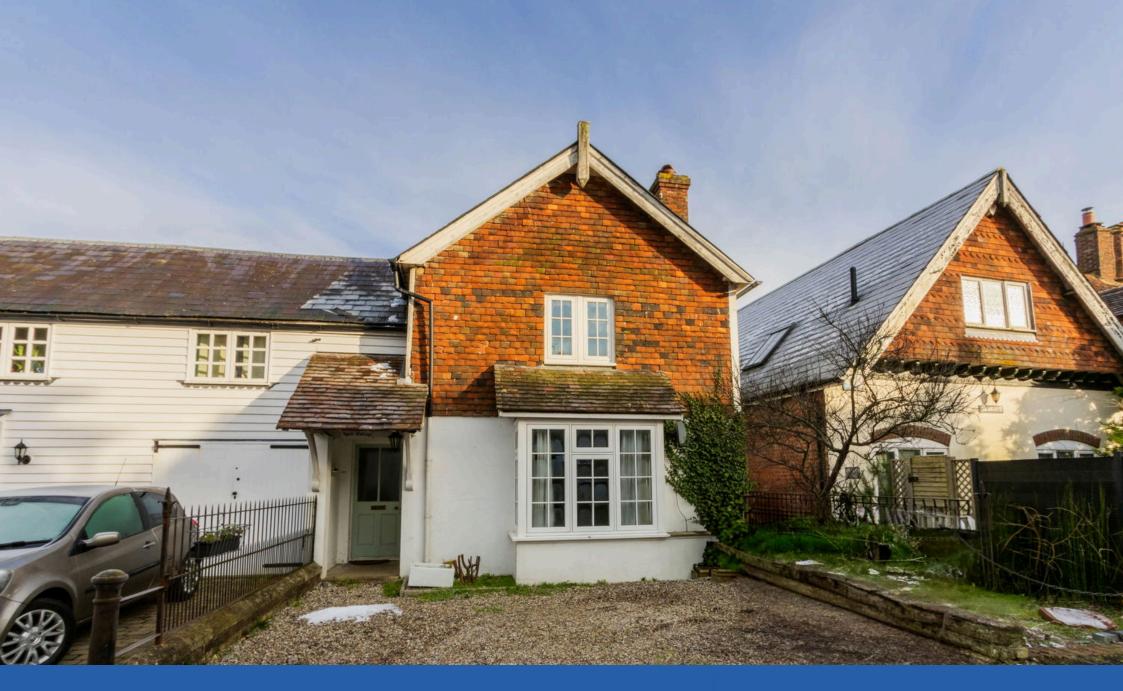

## Available With No Onward Chain In Hawkhurst

Guide Price £350,000

Guide price £350,000 to £375,000 - Situated on a quiet, no-through road in the heart of Hawkhurst, this delightful four-bedroom character home offers a fantastic opportunity for those seeking a property for complete modernisation throughout. The property provides the perfect blank canvas to create a home to your exact specifications with the option of retaining its period charm.

To the front, a driveway provides parking for two cars and leads to the front door which opens on to a spacious hallway with a utility cupboard to the end and doors to the family bathroom and the 22ft+living/dining room. The living/dining room is bright and airy with a large bay window to the front, a charming Victorian fireplace (currently not in use) adds character and potential to this lovely space.