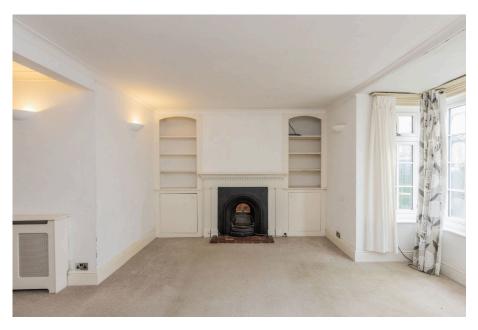

To the front, a driveway provides parking for two cars and leads to the front door which opens on to a spacious hallway with a utility cupboard to the end and doors to the family bathroom and the 22ft+living/dining room. The living/dining room is bright and airy with a large bay window to the front, a charming Victorian fireplace (currently not in use) adds character and potential to this lovely space.