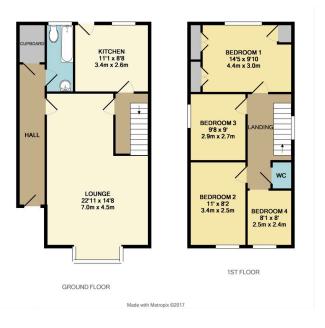

To the front, a driveway provides parking for two cars and leads to the front door which opens on to a spacious hallway with a utility cupboard to the end and doors to the family bathroom and the 22ft+living/dining room. The living/dining room is bright and airy with a large bay window to the front, a charming Victorian fireplace (currently not in use) adds character and potential to this lovely space.

An internal hallway leads off from the living room with stairs going up to the first floor and a doorway opening on to the kitchen which is fully fitted with wall and base units, a double-glazed window and door looking out to the secluded rear garden which offers a peaceful retreat and ideal for garden enthusiasts.

Upstairs, the property boasts three double bedrooms and a single bedroom.

This home is ideally located within walking distance of the village shops, cafes, and amenities, providing the perfect balance of seclusion and convenience. With the potential to modernise and transform, this property is available chain-free, presenting a wonderful opportunity for buyers looking to put their own stamp on a home in a sought-after area.