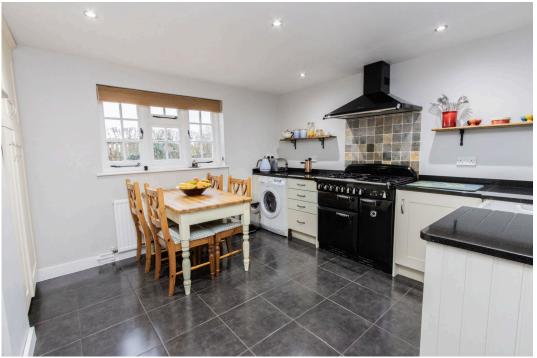

The driveway to the side of the house provides parking for up to three vehicles and leads to a garage, ensuring practicality and convenience. Upon entering, a spacious entrance hall welcomes you, featuring a slate-tiled floor and a striking wooden staircase with a carpet runner that ascends gracefully to the first floor. The hallway connects to the main living spaces, including a well-equipped kitchen/breakfast room, a formal dining room, and a generously proportioned family living room. The living room benefits from dualaspect doors that open onto the garden, filling the space with natural light and providing effortless access to the outdoors. Adjacent to the living room, a sunny conservatory extends the entertaining space, with additional doors leading to both the dining room and the garden.