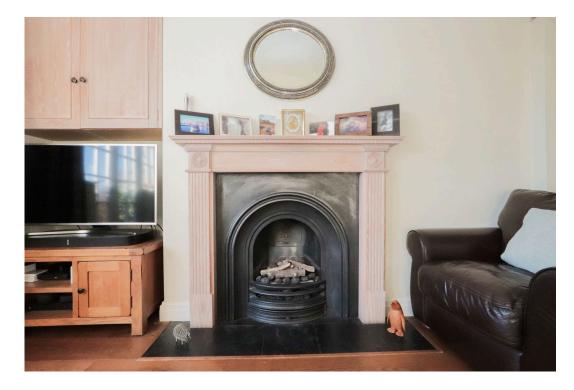

The driveway to the side of the house provides parking for up to three vehicles and leads to a garage, ensuring practicality and convenience. Upon entering, a spacious entrance hall welcomes you, featuring a slate-tiled floor and a striking wooden staircase with a carpet runner that ascends gracefully to the first floor. The hallway connects to the main living spaces, including a well-equipped kitchen/breakfast room, a formal dining room, and a generously proportioned family living room. The living room benefits from dualaspect doors that open onto the garden, filling the space with natural light and providing effortless access to the outdoors. Adjacent to the living room, a sunny conservatory extends the entertaining space, with additional doors leading to both the dining room and the garden.