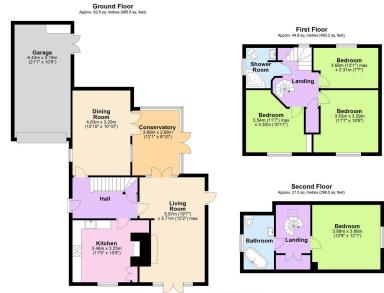

Total area: approx. 164.6 sq. metres (1771.6 sq. feet)

- GUIDE PRICE £850,000 TO £875,000
- SITUATED ON A RURAL LANE
  GREAT FAMILY SPACE AND IN THREE LEG CROSS, A CONSERVATORY **TICEHURST WITH VIEWS**
- FITTED KITCHEN/ **BREAKFAST ROOM**
- BEAUTIFUL WRAP AROUND
  SINGLE GARAGE & OFF GARDEN
- EPC RATING E