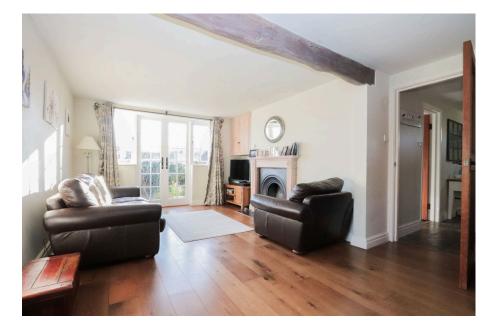

The driveway to the side of the house provides parking for up to three vehicles and leads to a garage, ensuring practicality and convenience. Upon entering, a spacious entrance hall welcomes you, featuring a slate-tiled floor and a striking wooden staircase with a carpet runner that ascends gracefully to the first floor. The hallway connects to the main living spaces, including a well-equipped kitchen/breakfast room, a formal dining room, and a generously proportioned family living room. The living room benefits from dualaspect doors that open onto the garden, filling the space with natural light and providing effortless access to the outdoors. Adjacent to the living room, a sunny conservatory extends the entertaining space, with additional doors leading to both the dining room and the garden.