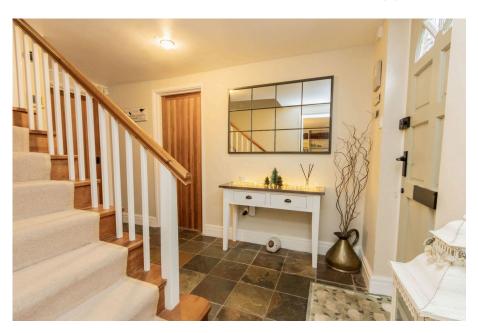

The driveway to the side of the house provides parking for up to three vehicles and leads to a garage, ensuring practicality and convenience. Upon entering, a spacious entrance hall welcomes you, featuring a slate-tiled floor and a striking wooden staircase with a carpet runner that ascends gracefully to the first floor. The hallway connects to the main living spaces, including a well-equipped kitchen/breakfast room, a formal dining room, and a generously proportioned family living room. The living room benefits from dualaspect doors that open onto the garden, filling the space with natural light and providing effortless access to the outdoors. Adjacent to the living room, a sunny conservatory extends the entertaining space, with additional doors leading to both the dining room and the garden.