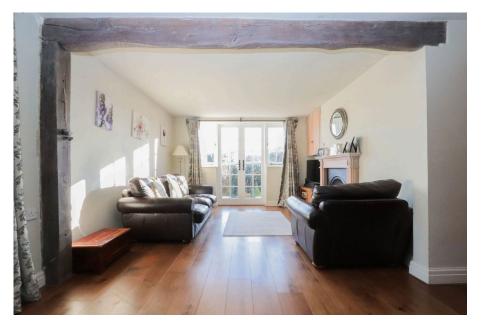

The driveway to the side of the house provides parking for up to three vehicles and leads to a garage, ensuring practicality and convenience. Upon entering, a spacious entrance hall welcomes you, featuring a slate-tiled floor and a striking wooden staircase with a carpet runner that ascends gracefully to the first floor. The hallway connects to the main living spaces, including a well-equipped kitchen/breakfast room, a formal dining room, and a generously proportioned family living room. The living room benefits from dualaspect doors that open onto the garden, filling the space with natural light and providing effortless access to the outdoors. Adjacent to the living room, a sunny conservatory extends the entertaining space, with additional doors leading to both the dining room and the garden.