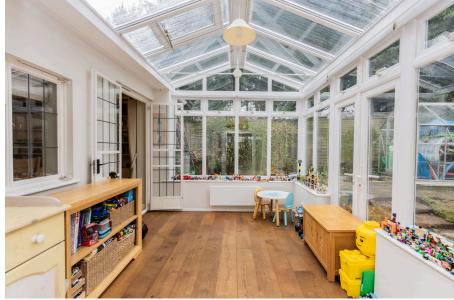

The driveway to the side of the house provides parking for up to three vehicles and leads to a garage, ensuring practicality and convenience. Upon entering, a spacious entrance hall welcomes you, featuring a slate-tiled floor and a striking wooden staircase with a carpet runner that ascends gracefully to the first floor. The hallway connects to the main living spaces, including a well-equipped kitchen/breakfast room, a formal dining room, and a generously proportioned family living room. The living room benefits from dualaspect doors that open onto the garden, filling the space with natural light and providing effortless access to the outdoors. Adjacent to the living room, a sunny conservatory extends the entertaining space, with additional doors leading to both the dining room and the garden.