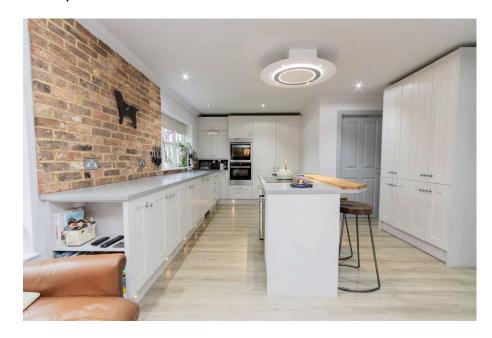

At the rear of the property, the eye-catching kitchen is a true centrepiece. Fully fitted with modern appliances, ample storage, and a stylish island. The adjoining family dining area, bathed in natural light, creates a seamless flow for gatherings and everyday life. Bifolding doors extend the dining space out to the patio, beautifully merging the indoors with the secluded garden, making it a haven for al fresco dining and relaxation. A separate utility room with built-in units and garden access further enhances the home's functionality.