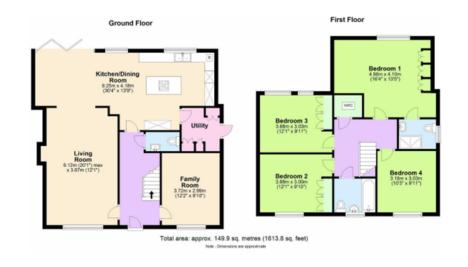

Step inside to be greeted by a spacious entrance hall, which sets the tone for the elegant and welcoming interiors, doors from the entrance hall lead to a delightful family room to the front that provides a cosy retreat and a convenient cloakroom. On the opposite side of the entrance hall, a generously proportioned living room offers a light-filled environment, perfect for relaxation or entertaining.

At the rear of the property, the eye-catching kitchen is a true centrepiece. Fully fitted with modern appliances, ample storage, and a stylish island. The adjoining family dining area, bathed in natural light, creates a seamless flow for gatherings and everyday life. Bifolding doors extend the dining space out to the patio, beautifully merging the indoors with the secluded garden, making it a haven for al fresco dining and relaxation. A separate utility room with built-in units and garden access further enhances the home's functionality.

Ascending the staircase from the entrance hall, you'll discover four well-appointed double bedrooms, each offering comfort and style. The primary bedroom features a modern ensuite shower room, providing a touch of luxury. A contemporary family bathroom serves the remaining bedrooms, completing the thoughtfully designed upper level.