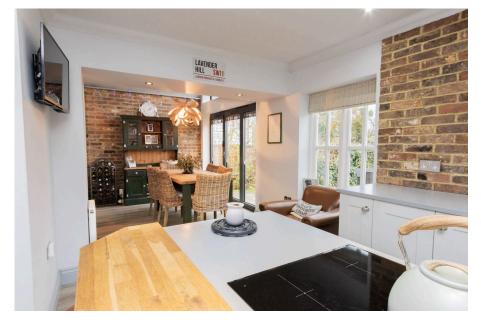

At the rear of the property, the eye-catching kitchen is a true centrepiece. Fully fitted with modern appliances, ample storage, and a stylish island. The adjoining family dining area, bathed in natural light, creates a seamless flow for gatherings and everyday life. Bifolding doors extend the dining space out to the patio, beautifully merging the indoors with the secluded garden, making it a haven for al fresco dining and relaxation. A separate utility room with built-in units and garden access further enhances the home's functionality.