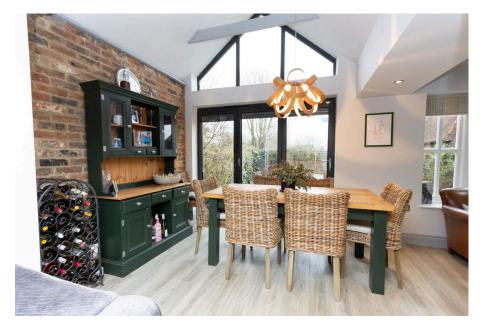

At the rear of the property, the eye-catching kitchen is a true centrepiece. Fully fitted with modern appliances, ample storage, and a stylish island. The adjoining family dining area, bathed in natural light, creates a seamless flow for gatherings and everyday life. Bifolding doors extend the dining space out to the patio, beautifully merging the indoors with the secluded garden, making it a haven for al fresco dining and relaxation. A separate utility room with built-in units and garden access further enhances the home's functionality.