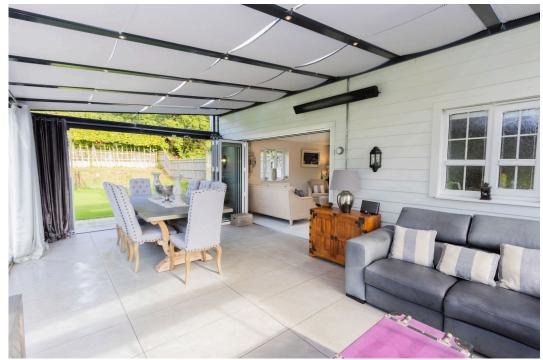

With a 110 x 108 ft Garden in Gills Green, Hawkhurst £850,000

🍋 4 🚰 4 🚍 2

Welcome to this beautifully designed home, the largest within *Gills* Green Courtyard, an exclusive gated development of just six contemporary properties. Built in 2017, this home showcases modern luxury across three spacious floors and comes with the added reassurance of the remainder of a 10-year NHBC warranty. Upon entering, you are welcomed by a bright entrance hall that leads on to an open family/dining area, ideal for entertaining or relaxed family living. The heart of the home is the stylish Sheridan kitchen, featuring sleek granite worktops and high-guality integrated appliances, including a dishwasher, fridge freezer, warming drawer, and a microwave combi-steaming oven. The kitchen is finished with elegant white porcelain tiles, enhancing its modern aesthetic. Flowing from the kitchen, the family living room opens directly into the impressive bespoke 'Solarlux' metal glass room, added in 2019. This exceptional space adds 32 square meters of versatile living area, complete with underfloor heating. The glass room's three sides can fully open, providing seamless access to the stunning westfacing rear garden and creating a perfect blend of indoor and outdoor living. The garden, measuring approximately 110ft by 108ft, is a real highlight of the property. This expansive and beautifully landscaped space enjoys abundant sunlight, making it ideal for family gatherings, outdoor entertaining, or simply enjoying a peaceful retreat. An integral double garage and driveway provide secure parking and additional storage. On the first floor, a second spacious living room on this level provides further entertaining space. As well as the generous master bedroom boasting a private en-suite, offering a peaceful retreat, while an additional bedroom, ideal for guests or as a home office, is conveniently located near the family bathroom. The second floor features two more generously sized bedrooms, each with its own en-suite, ensuring private and comfortable spaces for family members or visitors.