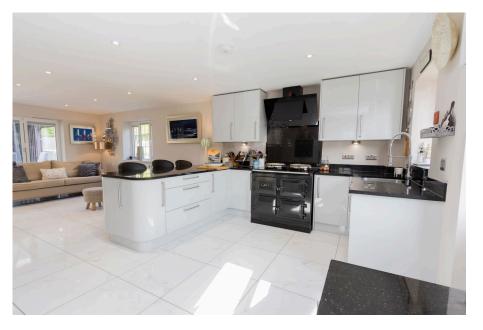

With a 110 x 108 ft Garden in Gills Green, Hawkhurst £850,000

🍋 4 🚰 4 🚍 2

Welcome to this beautifully designed home, the largest within *Gills* Green Courtyard, an exclusive gated development of just six contemporary properties. Built in 2017, this home showcases modern luxury across three spacious floors and comes with the added reassurance of the remainder of a 10-year NHBC warranty. Upon entering, you are welcomed by a bright entrance hall that leads on to an open family/dining area, ideal for entertaining or relaxed family living. The heart of the home is the stylish Sheridan kitchen, featuring sleek granite worktops and high-guality integrated appliances, including a dishwasher, fridge freezer, warming drawer, and a microwave combi-steaming oven. The kitchen is finished with elegant white porcelain tiles, enhancing its modern aesthetic. Flowing from the kitchen, the family living room opens directly into the impressive bespoke 'Solarlux' metal glass room, added in 2019. This exceptional space adds 32 square meters of versatile living area, complete with underfloor heating. The glass room's three sides can fully open, providing seamless access to the stunning westfacing rear garden and creating a perfect blend of indoor and outdoor living. The garden, measuring approximately 110ft by 108ft, is a real highlight of the property. This expansive and beautifully landscaped space enjoys abundant sunlight, making it ideal for family gatherings, outdoor entertaining, or simply enjoying a peaceful retreat. An integral double garage and driveway provide secure parking and additional storage. On the first floor, a second spacious living room on this level provides further entertaining space. As well as the generous master bedroom boasting a private en-suite, offering a peaceful retreat, while an additional bedroom, ideal for guests or as a home office, is conveniently located near the family bathroom. The second floor features two more generously sized bedrooms, each with its own en-suite, ensuring private and comfortable spaces for family members or visitors.