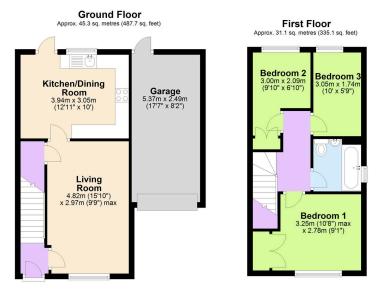

Experience the epitome of village living with this delightful property, offering both comfort and convenience in equal measure.

Total area: approx. 76.4 sq. metres (822.8 sq. feet)

- THREE BEDROOM SEMI DETACHED HOUSE
- WELL PRESENTED ACCOMMODATION THROUGH OUT
- MODERN FITTED UPSTAIRS 
  A PRETTY AND EASY TO BATHROOM
- WALKING DISTANCE TO HAWKHURST COLONNADE
- EPC RATING C

- ATTACHED SINGLE GARAGE & DRIVEWAY
- MODERN FITTED KITCHEN/ DINER
- MAINTAIN REAR GARDEN
- CRANBROOK SCHOOL CATCHMENT AREA
- COUNCIL TAX BAND D

01580 755 565