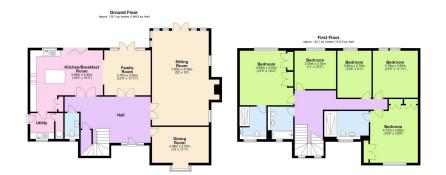

## **Executive Millwood Designer Home In Etchingham** £1,225,000

🍋 5 🚰 3 🚍 3

Welcome to this stunning 5-bedroom detached modern property, meticulously crafted by Millwood Designer Homes in 2016 to the highest standards of contemporary living. Spanning across a generous plot, this residence offers an exquisite blend of luxury and practicality. As you step inside, you're greeted by a light and spacious hallway with doors leading to the 25ft living room, perfect for relaxing or entertaining guests. The heart of the home lies in the open-plan kitchen dining room and family room, adorned with bifold doors leading out onto the rear garden, seamlessly merging indoor and outdoor living. Hosting formal dinners is a delight in the elegant dining room featuring a large bay window, bathing the space in natural light. The property boasts not one but two ensuite bedrooms, both with built-in wardrobes, providing luxurious retreats for both homeowners and guests. Additionally, a family bathroom ensures convenience for the rest of the household. Completing this exceptional offering is a detached double garage along with ample off-road parking, catering to all your storage and parking needs. Situated at the end of a private development, tranquillity and privacy abound, with an established rear garden extending to a generous 0.83 acres, providing the perfect backdrop for outdoor activities and relaxation.

 STUNNING FIVE BEDROOM DETACHED HOME

- 0.83 ACRE GARDENS
- SET AT THE END OF A
  PRIVATE DEVELOPMENT
- TWO ENSUITES AND MAIN BATHROOM
- EPC RATING C

- BUILT IN 2016 BY MILLWOOD DESIGNER HOMES
- DETACHED DOUBLE GARGE AND AMPLE PARKING
- CLOSE PROXIMITY TO ETCHINGHAM TRAIN STATION
- THREE LARGE RECEPTION ROOMS
- COUNCIL TAX BAND G