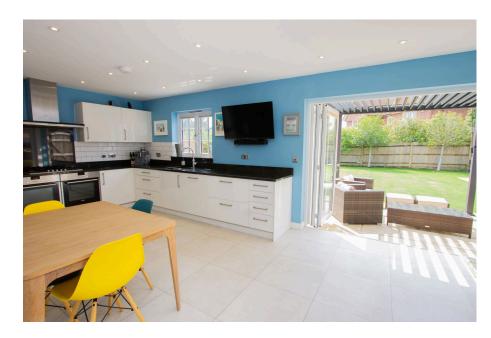

The open-plan kitchen/dining/family room with underfloor heating is equipped with two Siemens ovens, a 5-burner gas hob with extractor, a microwave combo oven, a fitted dishwasher, a hot tap, and granite worktops, plus LED lights under the units and space for a large double fridge. The kitchen leads into a large utility/boot room offering extra storage, appliance space, and garden access.