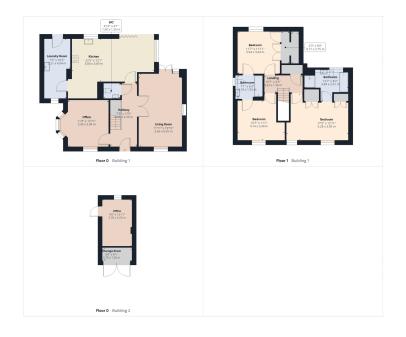

## Executive Millwood Designer Home In Etchingham

£775,000

This recently improved, stunning three double bedroom detached house is situated in a small exclusive development meticulously crafted by Millwood Designer Homes in 2016. It has generous double bedrooms, a large modern kitchen/dining/family room, spacious utility/boot room, and a landscaped rear garden with patio and decking. The hallway features oak-engineered flooring and a cloakroom with a vanity unit and storage. The living room has a log burner, front aspect windows and French doors leading to the garden patio. The dual-aspect office/dining room offers versatile living accommodation.

The converted garage now serves as an insulated, heated office while the front section remains for storage. Upstairs, three spacious double bedrooms all have TV sockets and plantation shutters. The rear bedroom connects to a Jack and Jill bathroom, shared with a front-facing double bedroom. The main front bedroom has built-in cupboards and an en-suite with a walk-in shower, separate bath, and built-in storage.

The property features two NEST heating zones, a pressurized hot water cylinder, a 7kW electric car charger, gas supply, mains drainage, TV aerials in all rooms, polished chrome switches and sockets, an alarm system, and a boarded loft with a built-in ladder. Outside, the newly landscaped garden includes a pergola with adjustable shade, a decking area, and a recently laid patio. The driveway accommodates parking for three cars, with the converted garage offering additional storage.