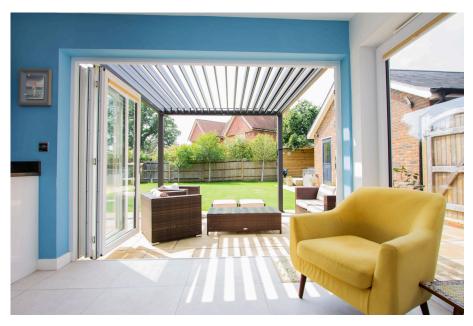

The property features two NEST heating zones, a pressurized hot water cylinder, a 7kW electric car charger, gas supply, mains drainage, TV aerials in all rooms, polished chrome switches and sockets, an alarm system, and a boarded loft with a built-in ladder. Outside, the newly landscaped garden includes a pergola with adjustable shade, a decking area, and a recently laid patio. The driveway accommodates parking for three cars, with the converted garage offering additional storage.