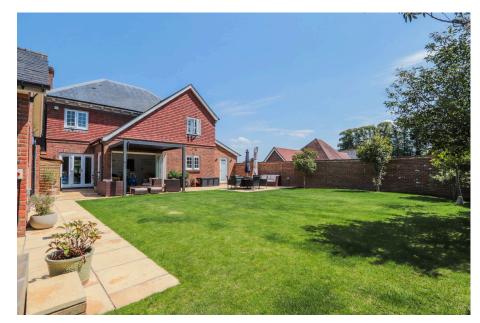

The property features two NEST heating zones, a pressurized hot water cylinder, a 7kW electric car charger, gas supply, mains drainage, TV aerials in all rooms, polished chrome switches and sockets, an alarm system, and a boarded loft with a built-in ladder. Outside, the newly landscaped garden includes a pergola with adjustable shade, a decking area, and a recently laid patio. The driveway accommodates parking for three cars, with the converted garage offering additional storage.