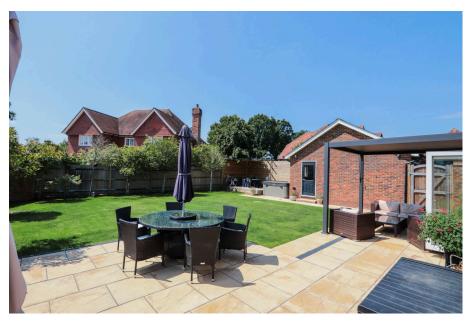

The property features two NEST heating zones, a pressurized hot water cylinder, a 7kW electric car charger, gas supply, mains drainage, TV aerials in all rooms, polished chrome switches and sockets, an alarm system, and a boarded loft with a built-in ladder. Outside, the newly landscaped garden includes a pergola with adjustable shade, a decking area, and a recently laid patio. The driveway accommodates parking for three cars, with the converted garage offering additional storage.