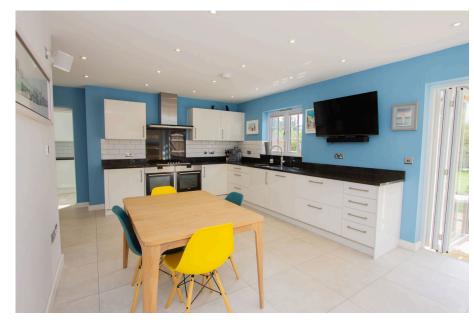

The open-plan kitchen/dining/family room with underfloor heating is equipped with two Siemens ovens, a 5-burner gas hob with extractor, a microwave combo oven, a fitted dishwasher, a hot tap, and granite worktops, plus LED lights under the units and space for a large double fridge. The kitchen leads into a large utility/boot room offering extra storage, appliance space, and garden access.