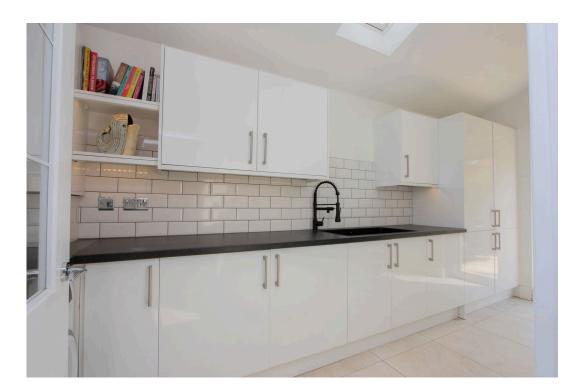

The open-plan kitchen/dining/family room with underfloor heating is equipped with two Siemens ovens, a 5-burner gas hob with extractor, a microwave combo oven, a fitted dishwasher, a hot tap, and granite worktops, plus LED lights under the units and space for a large double fridge. The kitchen leads into a large utility/boot room offering extra storage, appliance space, and garden access.