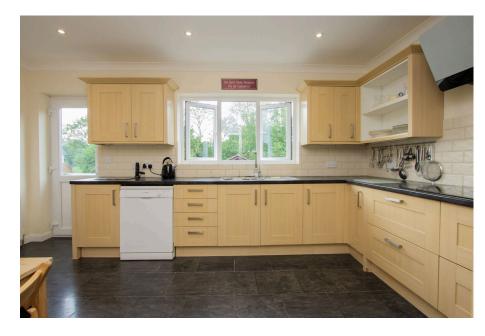

The kitchen/breakfast room is the heart of the home and is equipped with modern appliances and offers plenty of space to enjoy family meals. Adjacent to the kitchen is a utility room, providing additional space and storage. The ground floor also includes a study, ideal for a home office or a quiet reading space, and a cloakroom.