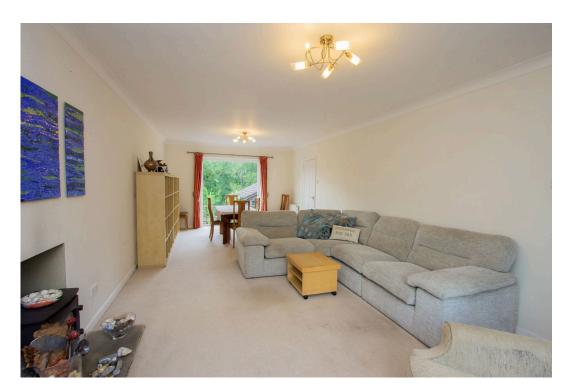

Upon entering the house, you are welcomed by a generous hallway that leads to a dual-aspect living room. This bright and airy space features large windows and French doors that open onto a raised decked area overlooking the garden, creating a seamless connection between indoor and outdoor living.