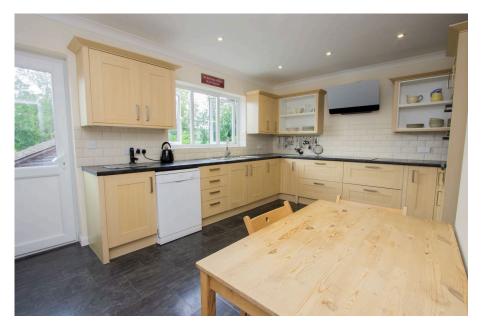

The kitchen/breakfast room is the heart of the home and is equipped with modern appliances and offers plenty of space to enjoy family meals. Adjacent to the kitchen is a utility room, providing additional space and storage. The ground floor also includes a study, ideal for a home office or a quiet reading space, and a cloakroom.