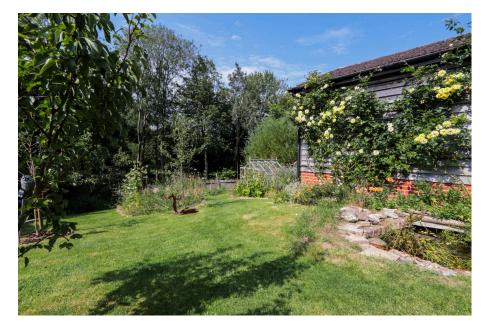

Externally, the property boasts a west-facing, beautifully landscaped rear garden which is partially laid to lawn and planted with a variety of flowers including a yellow climbing rose, fruit trees including apple and pear. To the end of the garden views can be enjoyed over the adjoining gardens and fields.