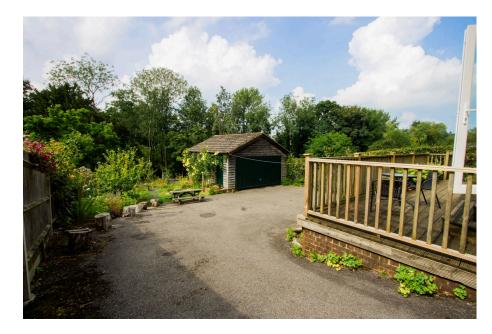

A gated driveway to the side of the property leads around to the rear of the property to a double garage, offering secure parking and additional storage space.

- FOUR BEDROOM DETACHED
  DOUBLE GARAGE AND HOUSE
  - **DRIVEWAY PROVIDING AMPLE PARKING**
- SPACIOUS KITCHEN WITH ADJOINING UTILITY ROOM
- DUAL ASPECT GENEROUS LIVINGROOM
- WEST FACING SECURE **SUNNY GARDEN**
- DOWNSTAIRS STUDY ROOM
- ENSUITE TO THE PRINCIPLE DOWNSTAIRS CLOAKROOM **BEDROOM**
- EPC RATING C COUNCIL TAX BAND F