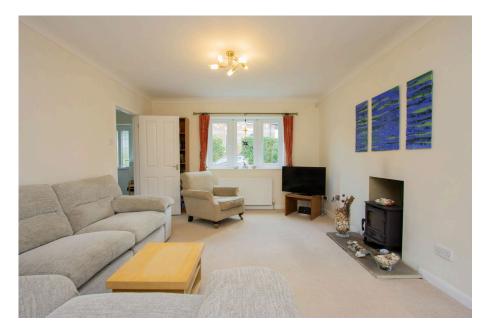

Upon entering the house, you are welcomed by a generous hallway that leads to a dual-aspect living room. This bright and airy space features large windows and French doors that open onto a raised decked area overlooking the garden, creating a seamless connection between indoor and outdoor living.