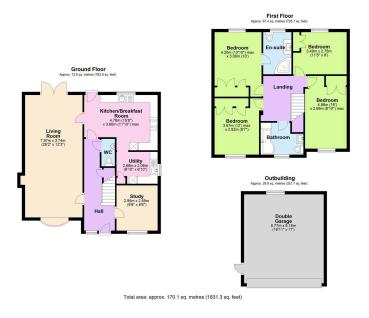

Welcome to this well presented and spacious four-bedroom detached home located in the favoured Moor area of the picturesque village of Hawkhurst. This delightful property offers ample living space, perfect for a growing family.

Upon entering the house, you are welcomed by a generous hallway that leads to a dual-aspect living room. This bright and airy space features large windows and French doors that open onto a raised decked area overlooking the garden, creating a seamless connection between indoor and outdoor living.

The kitchen/breakfast room is the heart of the home and is equipped with modern appliances and offers plenty of space to enjoy family meals. Adjacent to the kitchen is a utility room, providing additional space and storage. The ground floor also includes a study, ideal for a home office or a quiet reading space, and a cloakroom.

Upstairs, the property features four generously sized double bedrooms with built in wardrobes. The main bedroom includes an en-suite shower room for added privacy. The remaining three bedrooms, all well-proportioned, share a family bathroom, ensuring ample space for everyone.

A gated driveway to the side of the property leads around to the rear of the property to a double garage, offering secure parking and additional storage space.

- FOUR BEDROOM DETACHED
  DOUBLE GARAGE AND HOUSE
  - **DRIVEWAY PROVIDING AMPLE PARKING**
- SPACIOUS KITCHEN WITH ADJOINING UTILITY ROOM
- DUAL ASPECT GENEROUS LIVINGROOM
- WEST FACING SECURE **SUNNY GARDEN**
- DOWNSTAIRS STUDY ROOM
- ENSUITE TO THE PRINCIPLE DOWNSTAIRS CLOAKROOM **BEDROOM**
- EPC RATING C COUNCIL TAX BAND F