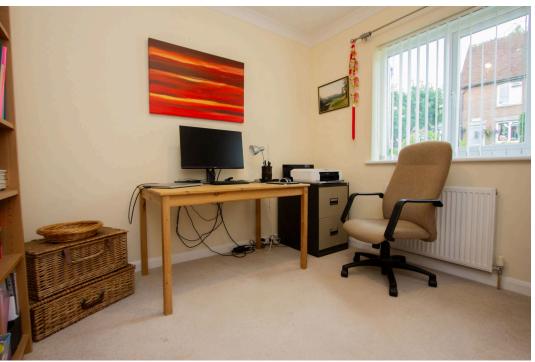

The kitchen/breakfast room is the heart of the home and is equipped with modern appliances and offers plenty of space to enjoy family meals. Adjacent to the kitchen is a utility room, providing additional space and storage. The ground floor also includes a study, ideal for a home office or a quiet reading space, and a cloakroom.